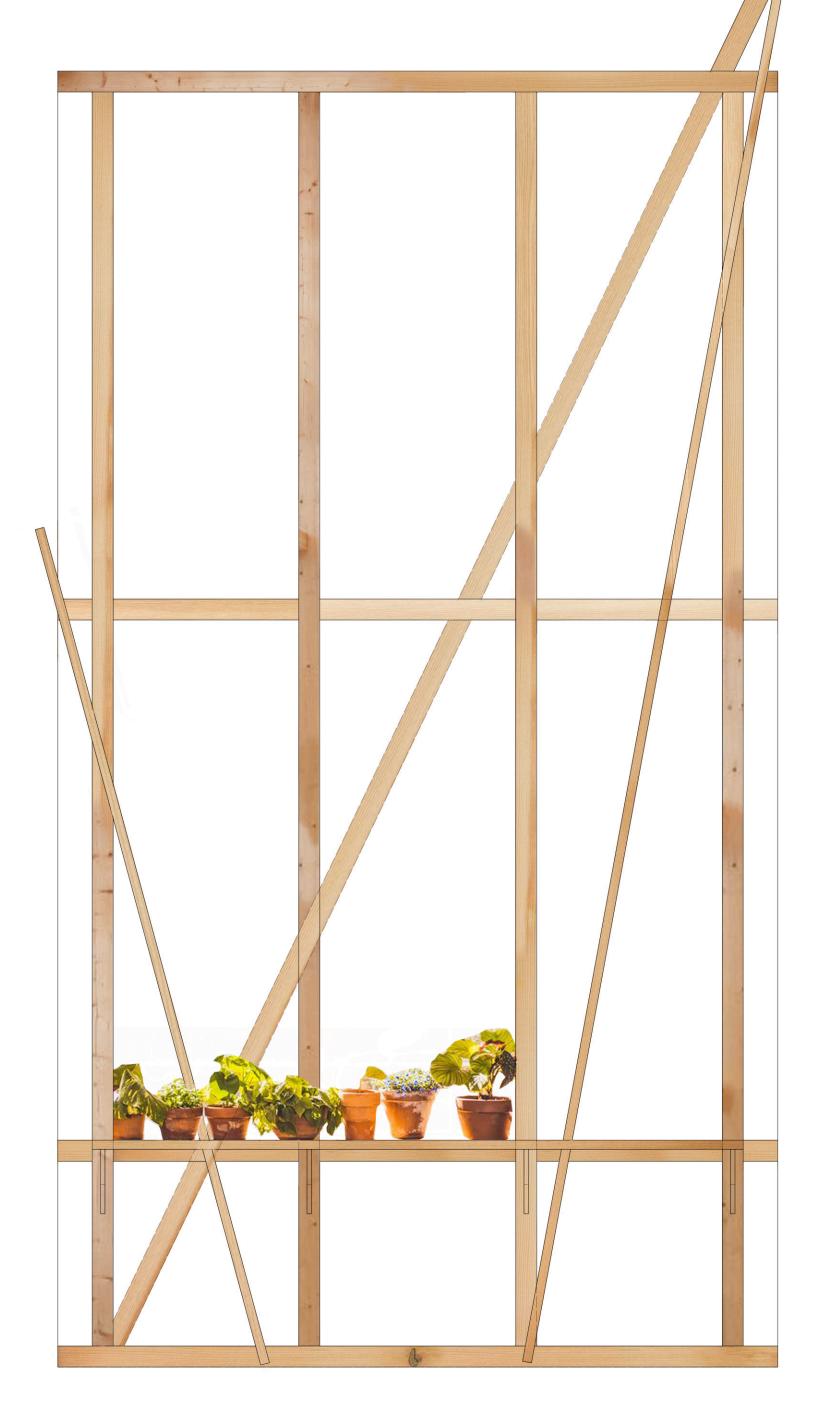

#### NOTE:

- The greenhouse unit is left with the raw material unpainted, as shown in the reference.
- Erase all the labels on the materials.
- The greenhouse film is frosted white and translucent.
- Use gobo lighting to create shadows of the plants on the plastic surface behind them. See references.
  Decorate the shelf with some plants and vases, using a green color scheme rather than a colorful one.