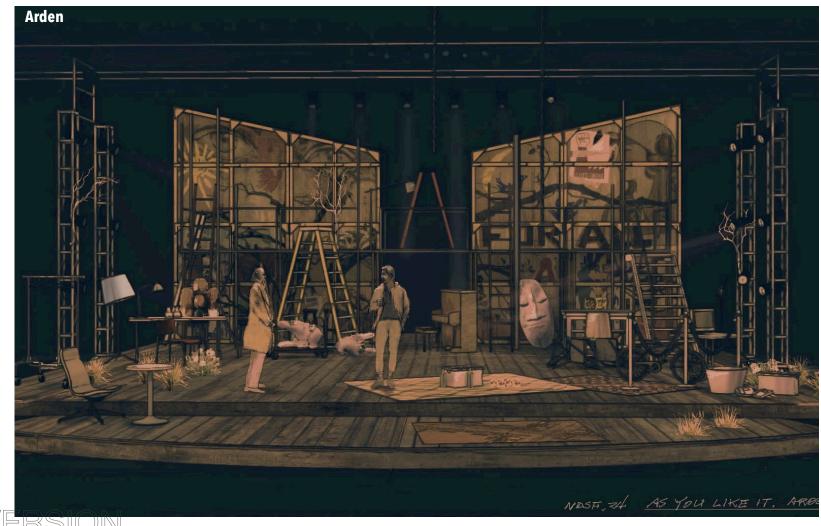

Nortre Dame Shakespeare Festival

Arden

Scale: N/A

**Date**: June 10, 2024

S.D. 13829 SCENIC DESIGNER

**5**-4

#### **NOTE:**

- The broadway flats (NOT hollywood flat) should look aged. See reference (Broadway flat without arts).
- Leave the labels on the materials.

LE CAPITALIS SOMBRE

- Paint eyes, bird, sun, tree, poppy, woodcutter, deers on the flat.then, print posters and add ripped paper posters and create the effect of poster layers peeling off with papers.
- All posters are 36"x24" in size.

#### **Broadway Flat without arts**

**Posters:** Three posters are 36"x24" in size.

As You Like It

by William Shakespeare

Directing: Sara Holdren Costume: Elivia Blitz Lighting: Jen Rock Sound: Kate Marvin Prop: Leah Jordan Puppet: Greg Corbino Technical Directing: Jeff Szymanowski Scenic: Inseung Park Drafting: Inseung Park

#### **NOTE:**

The broadway flats (NOT hollywood flat) should look aged.
Paint tree, birds, moond, orange lady, some graffiti art on the flat.
Then, print posters, add ripped paper posters and create the effect of poster layers peeling off with papers.

#### **Posters:**

Five posters printed and applied on the flat.