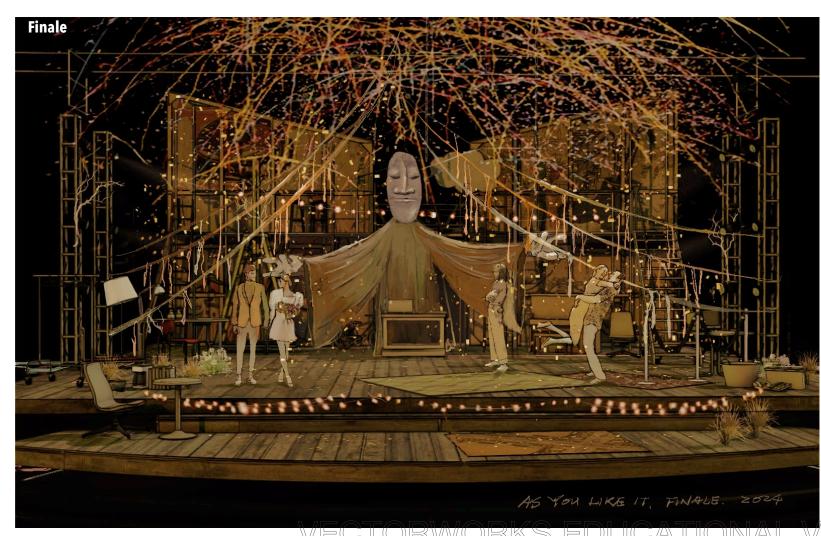

VECTORWORKS EDUCATIONAL VE

# AS YOU LIKE IT

by William Shakespeare

## **Nortre Dame Shakespeare Festival**

#### **Scenic Package**

#### **Drawing**

- 1-1. Ground plan: Greenhouse, Court
- 1-2. Ground plan: Arden
- 2-1. Section: Greenhouse, Court
- 2-2. Section: Arden
- 3. Greenhouse unit
- 4-1. Court: Plan & perspective
- 4-2. Court unit A & B
- 4-3. Court unit A & B details, & C
- 4-4. Court details in perspective
- 5-1. Arden: front, plan
- 5-2. Arden unit A, B, C
- 5-3. Arden unit D & E
- 5-4. Arden in perspective

#### **Paint Elevation**

- 1. Floor
- . Greenhouse
- 3. Court
- 4-1. Arden A, B
- 4-2. Arden D, E



















by William Shakespeare

Directing: Sara Holdren Costume: Elivia Blitz Lighting: Jen Rock Sound: Kate Marvin Prop: Leah Jordan Puppet: Greg Corbino Technical Directing: Jeff Szymanowski Scenic: Inseung Park Drafting: Inseung Park

Nortre Dame Shakespeare Festival

Greenhouse

**Scale**: 1/2"=1'-0"

**Date**: June 10, 2024



S.D. 13829 SCENIC DESIGNER

10 3/4"



by William Shakespeare

Directing: Sara Holdren
Costume: Elivia Blitz
Lighting: Jen Rock
Sound: Kate Marvin
Prop: Leah Jordan
Puppet: Greg Corbino
Technical Directing:
Jeff Szymanowski
Scenic: Inseung Park
Drafting: Inseung Park

Nortre Dame Shakespeare Festival

Court: plan & perspective

**Scale**: 1/2"=1'-0"

**Date**: June 10, 2024



S.D. 13829 SCENIC DESIGNER

4-1





by William Shakespeare

Directing: Sara