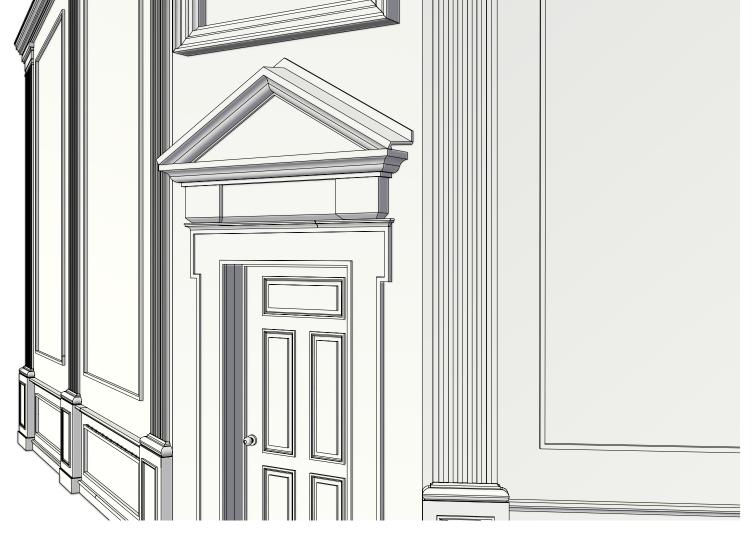

Nortre Dame Shakespeare Festival

Court: plan & perspective

**Scale**: 1/2"=1'-0"

**Date**: June 10, 2024

S.D. 13829 SCENIC DESIGNER

4-1

by William Shakespeare

Directing: Sara Holdren
Costume: Elivia Blitz
Lighting: Jen Rock
Sound: Kate Marvin
Prop: Leah Jordan
Puppet: Greg Corbino
Technical Directing:
Jeff Szymanowski
Scenic: Inseung Park
Drafting: Inseung Park