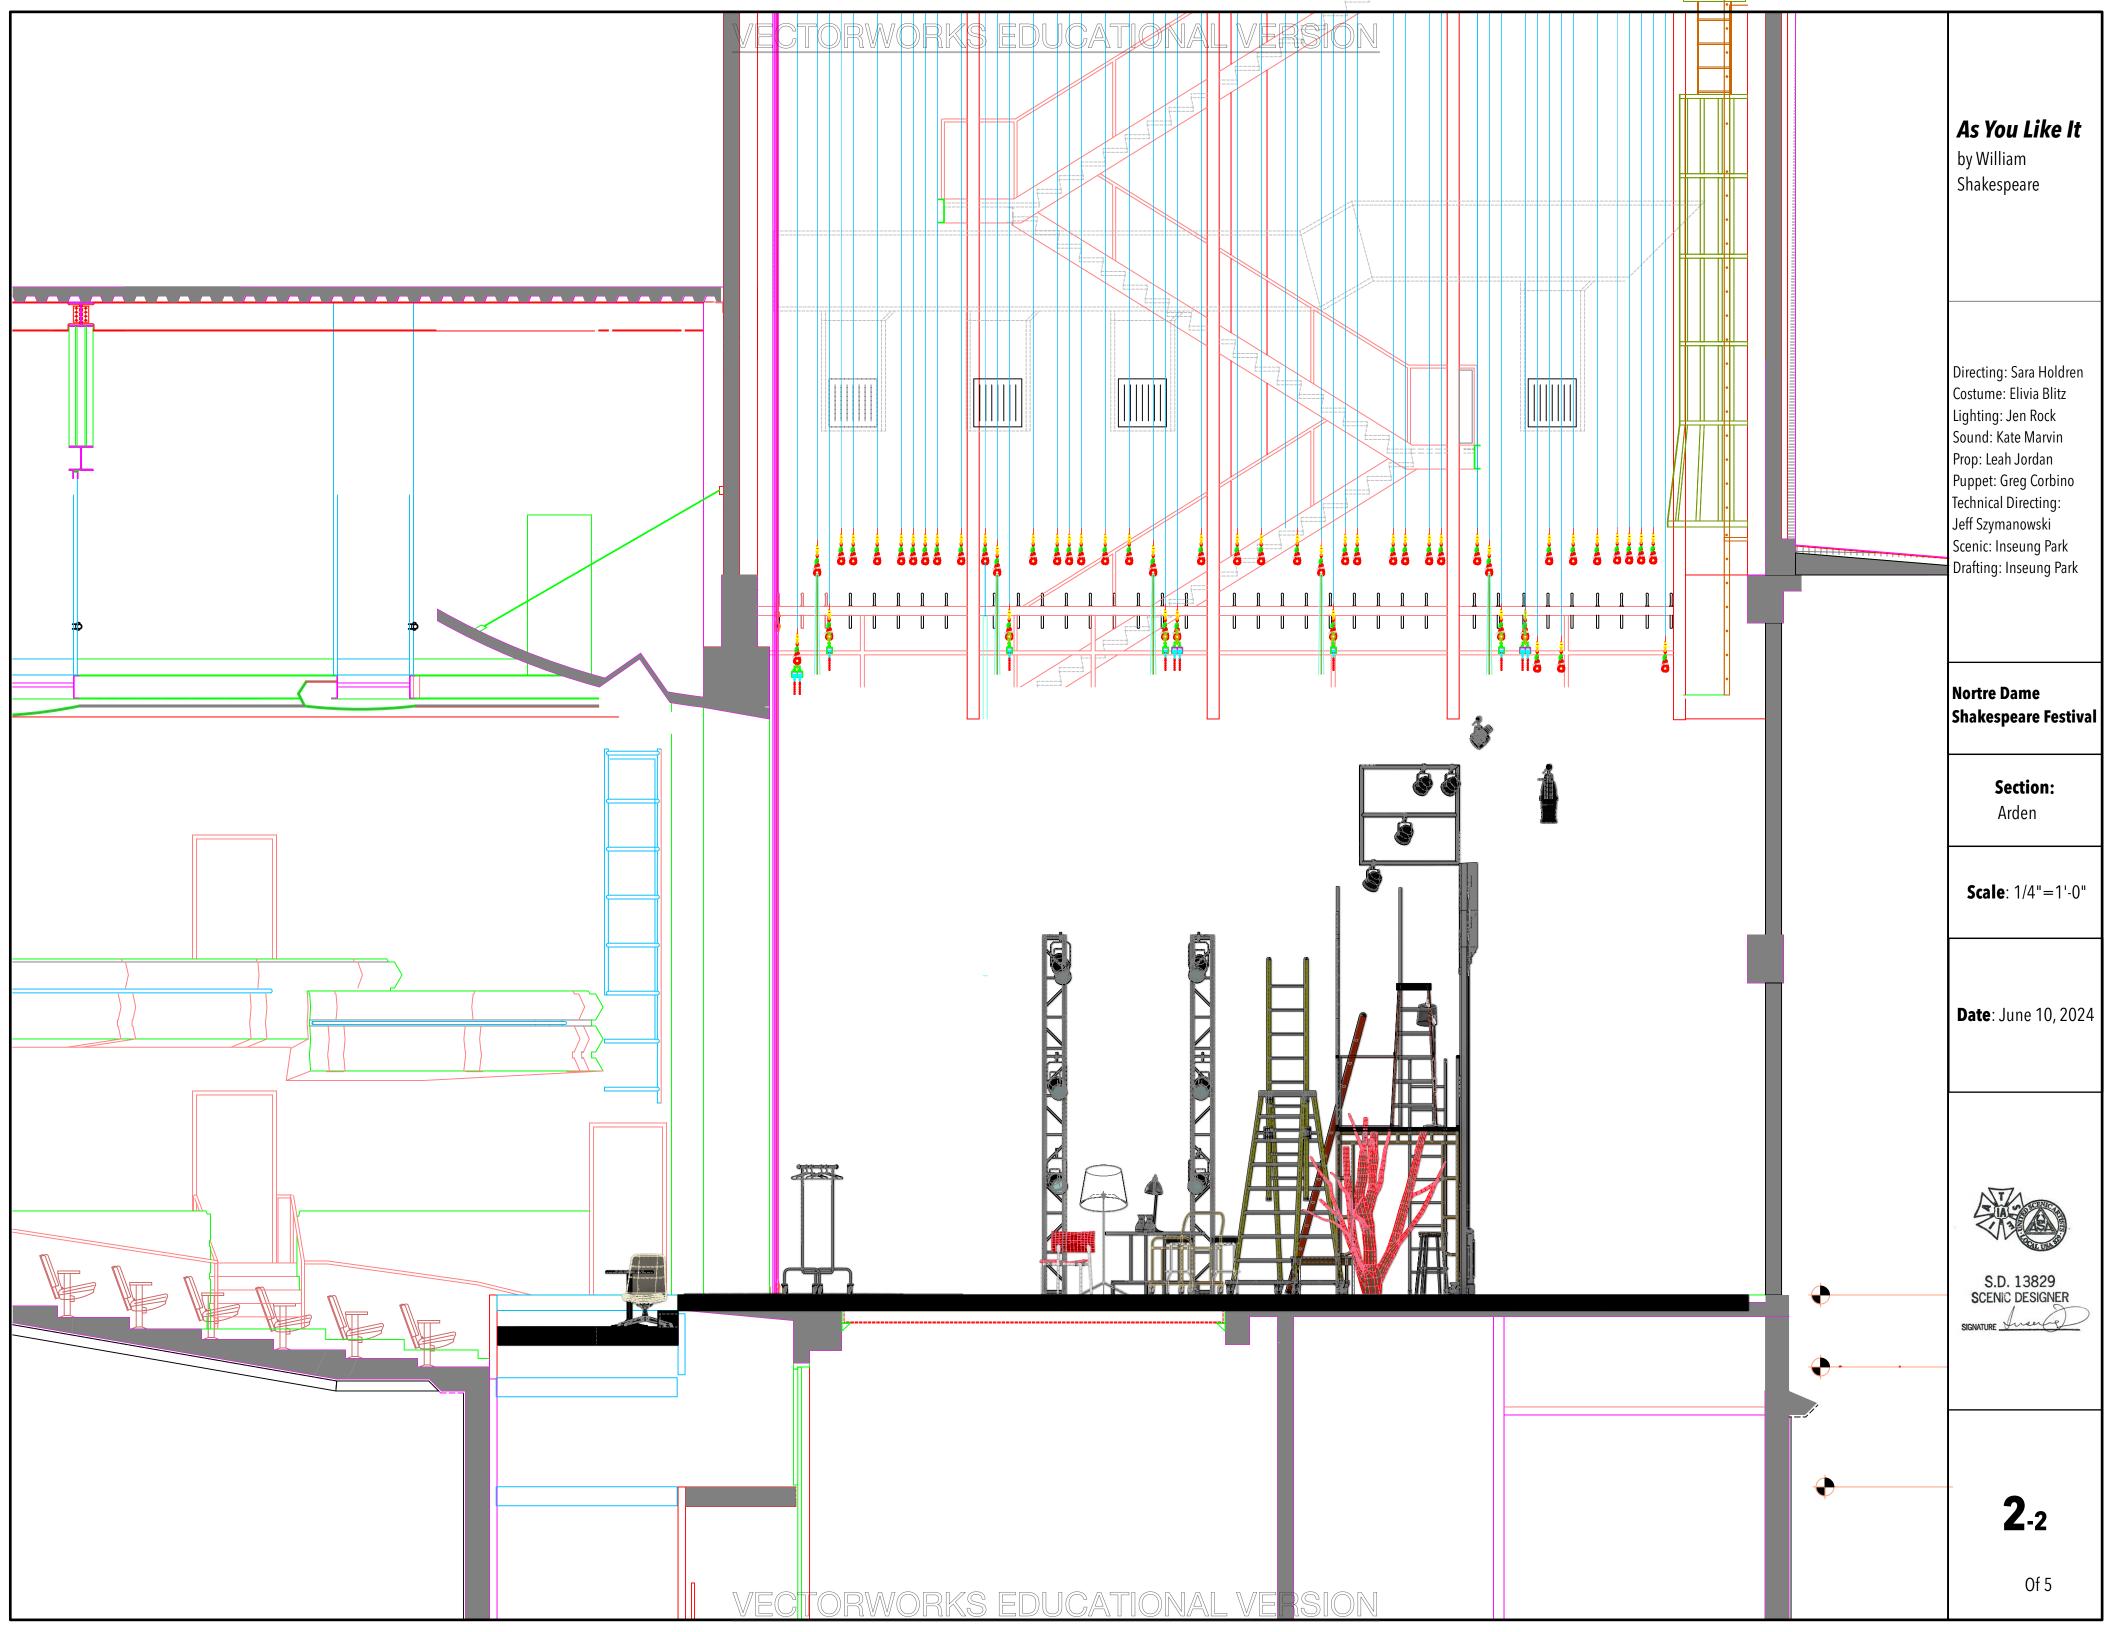

Nortre Dame Shakespeare Festival

Arden

Scale: N/A

**Date**: June 10, 2024

S.D. 13829 SCENIC DESIGNER

**5**-4