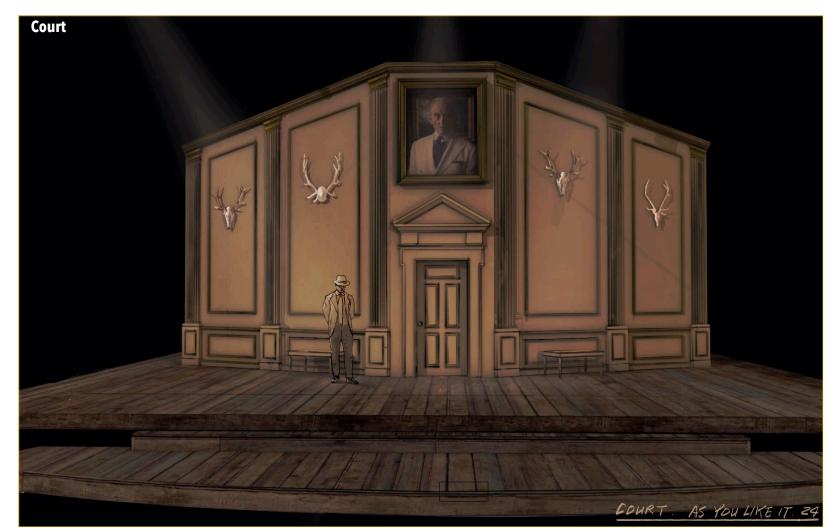

Nortre Dame Shakespeare Festival

Court: plan & perspective

**Scale**: 1/2"=1'-0"

**Date**: June 10, 2024

S.D. 13829 SCENIC DESIGNER

4-1

by William Shakespeare

Directing: Sara Holdren
Costume: Elivia Blitz
Lighting: Jen Rock
Sound: Kate Marvin
Prop: Leah Jordan
Puppet: Greg Corbino
Technical Directing:
Jeff Szymanowski
Scenic: Inseung Park
Drafting: Inseung Park

### **NOTE:**

- Court SL is the mirror image of court SR.
   The crown molding, chair rails, and pediment frame are darker umber wood.
- Duke's portrait should be incorporated with the cast for Duke and his costume.
- Pilaster fluting, capitals, and trims on the wall and door are antique gold.
  - The frame of Duke's portrait on the center door

reference

unit is antique gold.

**Paint Elevation: Court SR** 

valspar color swatch

Honey Moon 8003-22A base coat

valspar color swatch

Almond cream 3001-4C aging