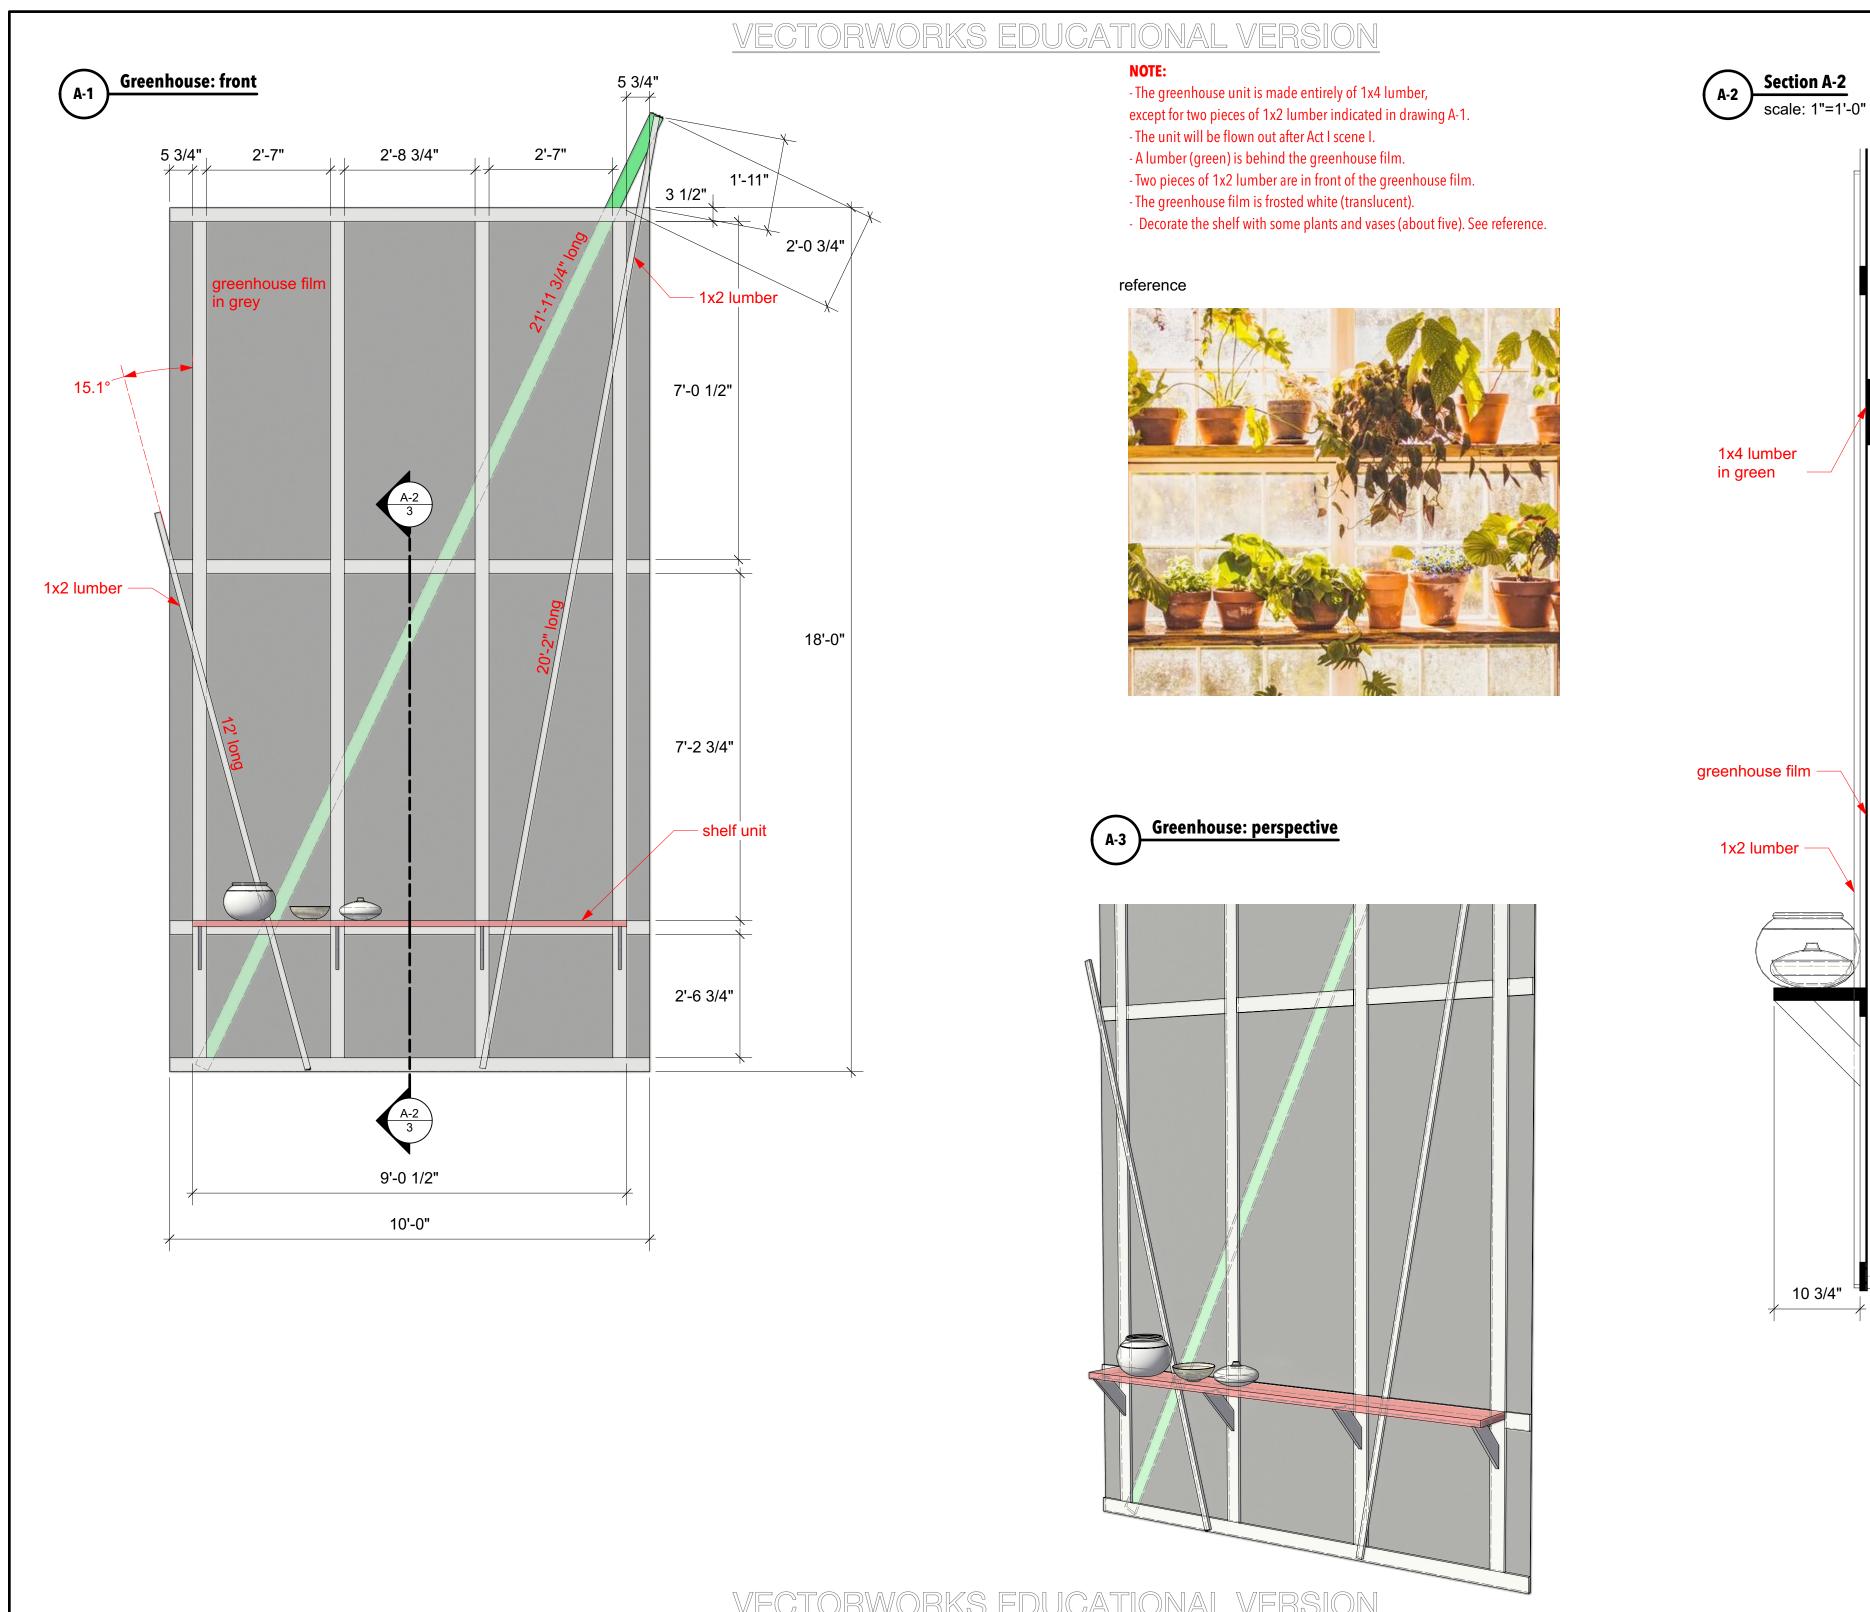

Nortre Dame Shakespeare Festival

Greenhouse

**Scale**: 1/2"=1'-0"

**Date**: June 10, 2024

S.D. 13829 SCENIC DESIGNER

10 3/4"

by William Shakespeare

Directing: Sara Holdren
Costume: Elivia Blitz
Lighting: Jen Rock
Sound: Kate Marvin
Prop: Leah Jordan
Puppet: Greg Corbino
Technical Directing:
Jeff Szymanowski
Scenic: Inseung Park
Drafting: Inseung Park