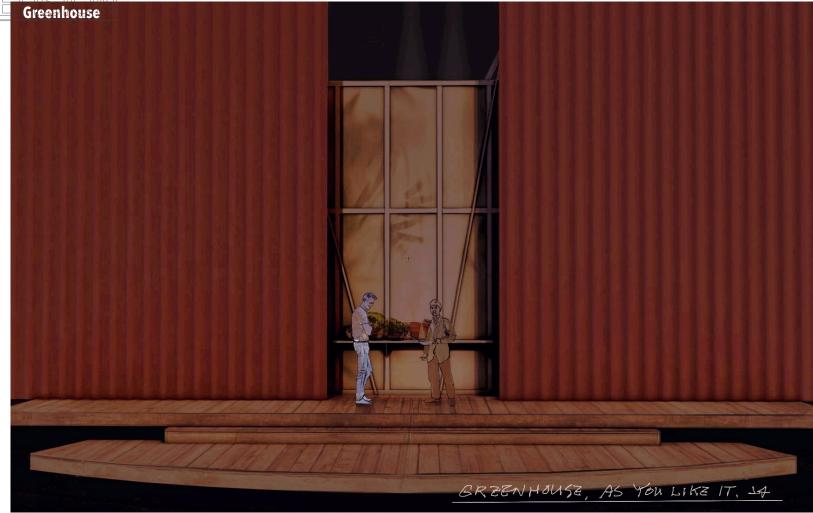

Nortre Dame Shakespeare Festival

Greenhouse

**Scale**: 1/2"=1'-0"

**Date**: June 10, 2024

S.D. 13829 SCENIC DESIGNER

10 3/4"

by William Shakespeare

Directing: Sara Holdren
Costume: Elivia Blitz
Lighting: Jen Rock
Sound: Kate Marvin
Prop: Leah Jordan
Puppet: Greg Corbino
Technical Directing:
Jeff Szymanowski
Scenic: Inseung Park
Drafting: Inseung Park

#### NOTE:

- The greenhouse unit is left with the raw material unpainted, as shown in the reference.
- Erase all the labels on the materials.
- The greenhouse film is frosted white and translucent.
- Use gobo lighting to create shadows of the plants on the plastic surface behind them. See references.
  Decorate the shelf with some plants and vases, using a green color scheme rather than a colorful one.