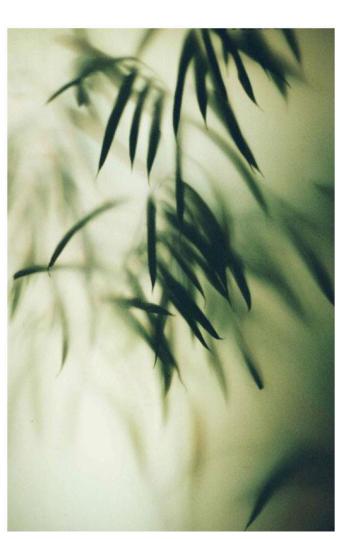

#### NOTE:

- The greenhouse unit is left with the raw material unpainted, as shown in the reference.
- Erase all the labels on the materials.
- The greenhouse film is frosted white and translucent.
- Use gobo lighting to create shadows of the plants on the plastic surface behind them. See references.
  Decorate the shelf with some plants and vases, using a green color scheme rather than a colorful one.