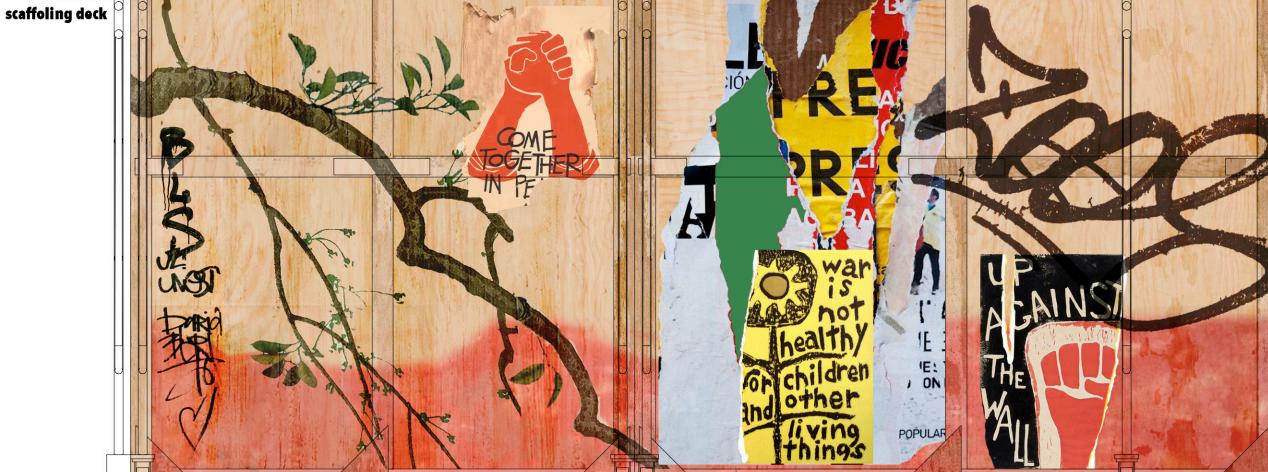

#### **NOTE:**

The broadway flats (NOT hollywood flat) should look aged.
Paint tree, birds, moond, orange lady, some graffiti art on the flat.
Then, print posters, add ripped paper posters and create the effect of poster layers peeling off with papers.

#### **Posters:**

Five posters printed and applied on the flat.