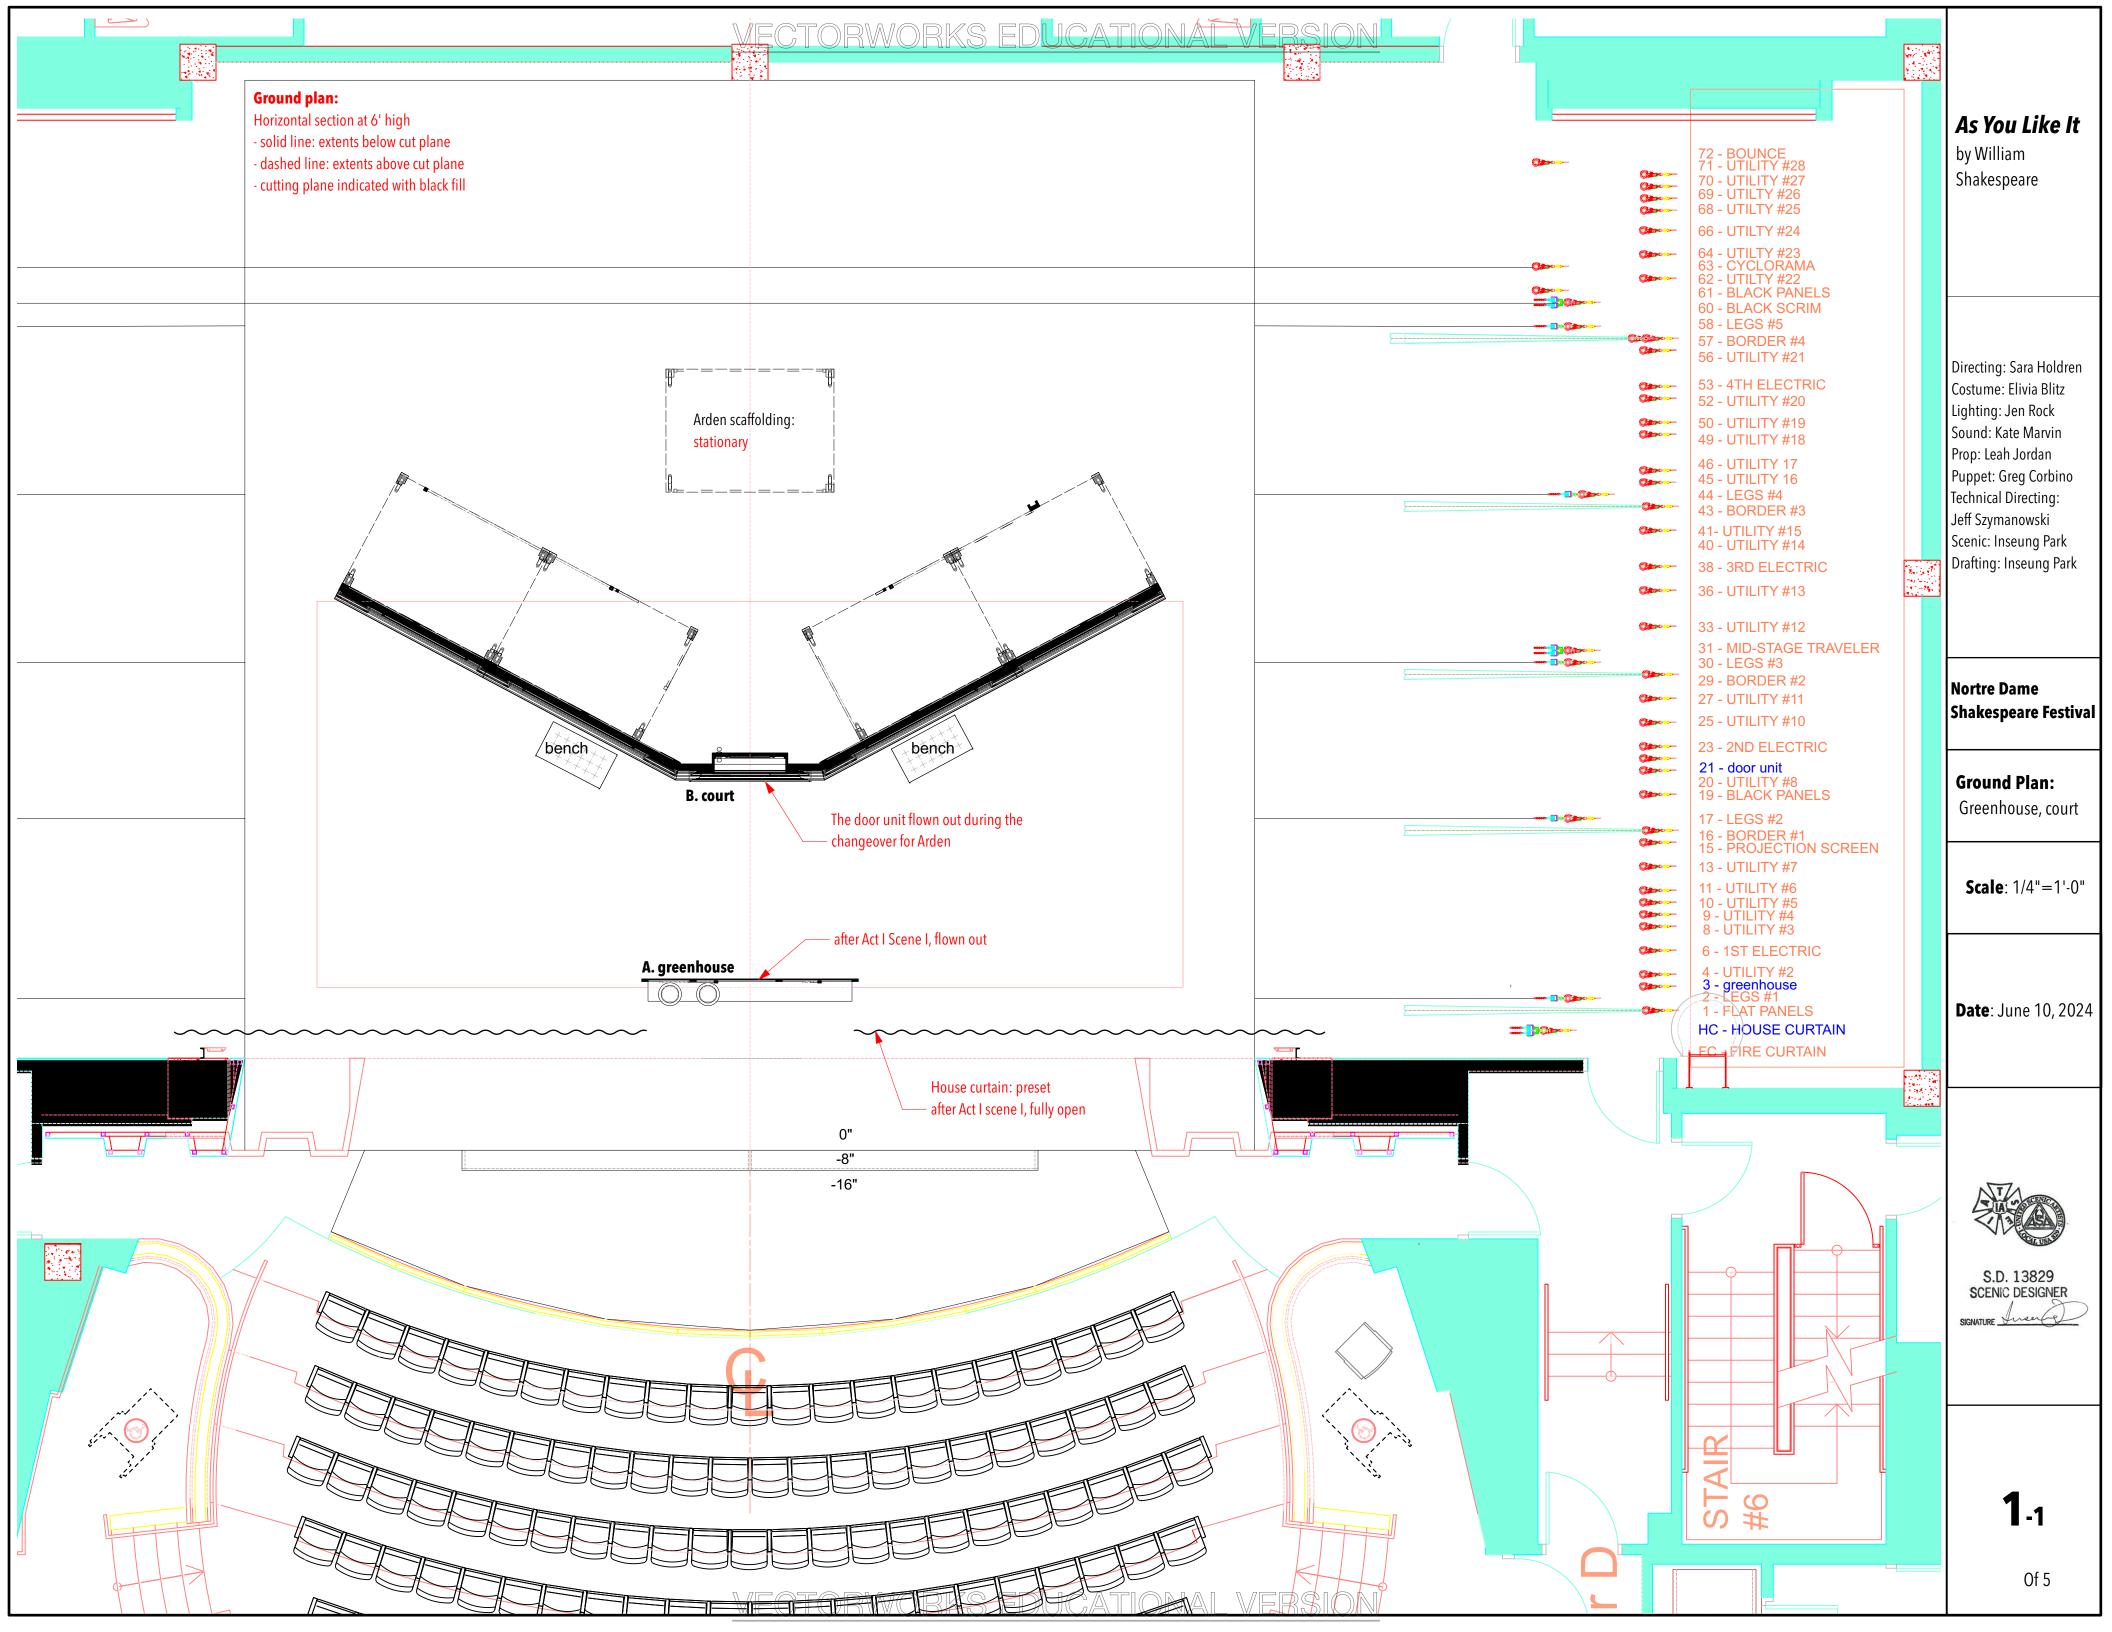

Nortre Dame Shakespeare Festival

Greenhouse

**Scale**: 1/2"=1'-0"

**Date**: June 10, 2024

S.D. 13829 SCENIC DESIGNER

10 3/4"

by William Shakespeare

Directing: Sara Holdren
Costume: Elivia Blitz
Lighting: Jen Rock
Sound: Kate Marvin
Prop: Leah Jordan
Puppet: Greg Corbino
Technical Directing:
Jeff Szymanowski
Scenic: Inseung Park
Drafting: Inseung Park