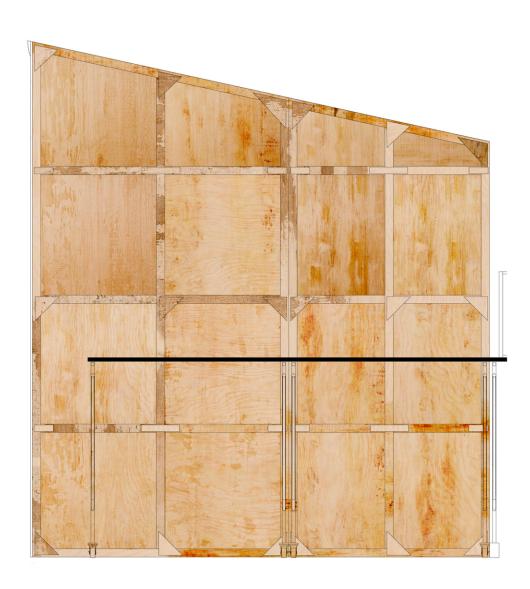

#### **NOTE:**

- The broadway flats (NOT hollywood flat) should look aged. See reference (Broadway flat without arts).
- Leave the labels on the materials.

LE CAPITALIS SOMBRE

- Paint eyes, bird, sun, tree, poppy, woodcutter, deers on the flat.then, print posters and add ripped paper posters and create the effect of poster layers peeling off with papers.
- All posters are 36"x24" in size.

#### **Broadway Flat without arts**

**Posters:** Three posters are 36"x24" in size.

As You Like It

by William Shakespeare

Directing: Sara Holdren Costume: Elivia Blitz Lighting: Jen Rock Sound: Kate Marvin Prop: Leah Jordan Puppet: Greg Corbino Technical Directing: Jeff Szymanowski Scenic: Inseung Park Drafting: Inseung Park