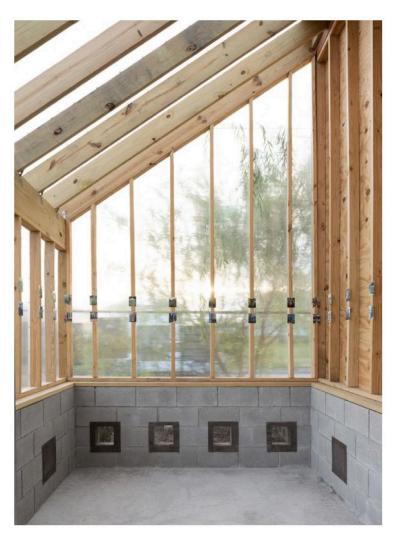

#### NOTE:

- The greenhouse unit is left with the raw material unpainted, as shown in the reference.
- Erase all the labels on the materials.
- The greenhouse film is frosted white and translucent.
- Use gobo lighting to create shadows of the plants on the plastic surface behind them. See references.
  Decorate the shelf with some plants and vases, using a green color scheme rather than a colorful one.