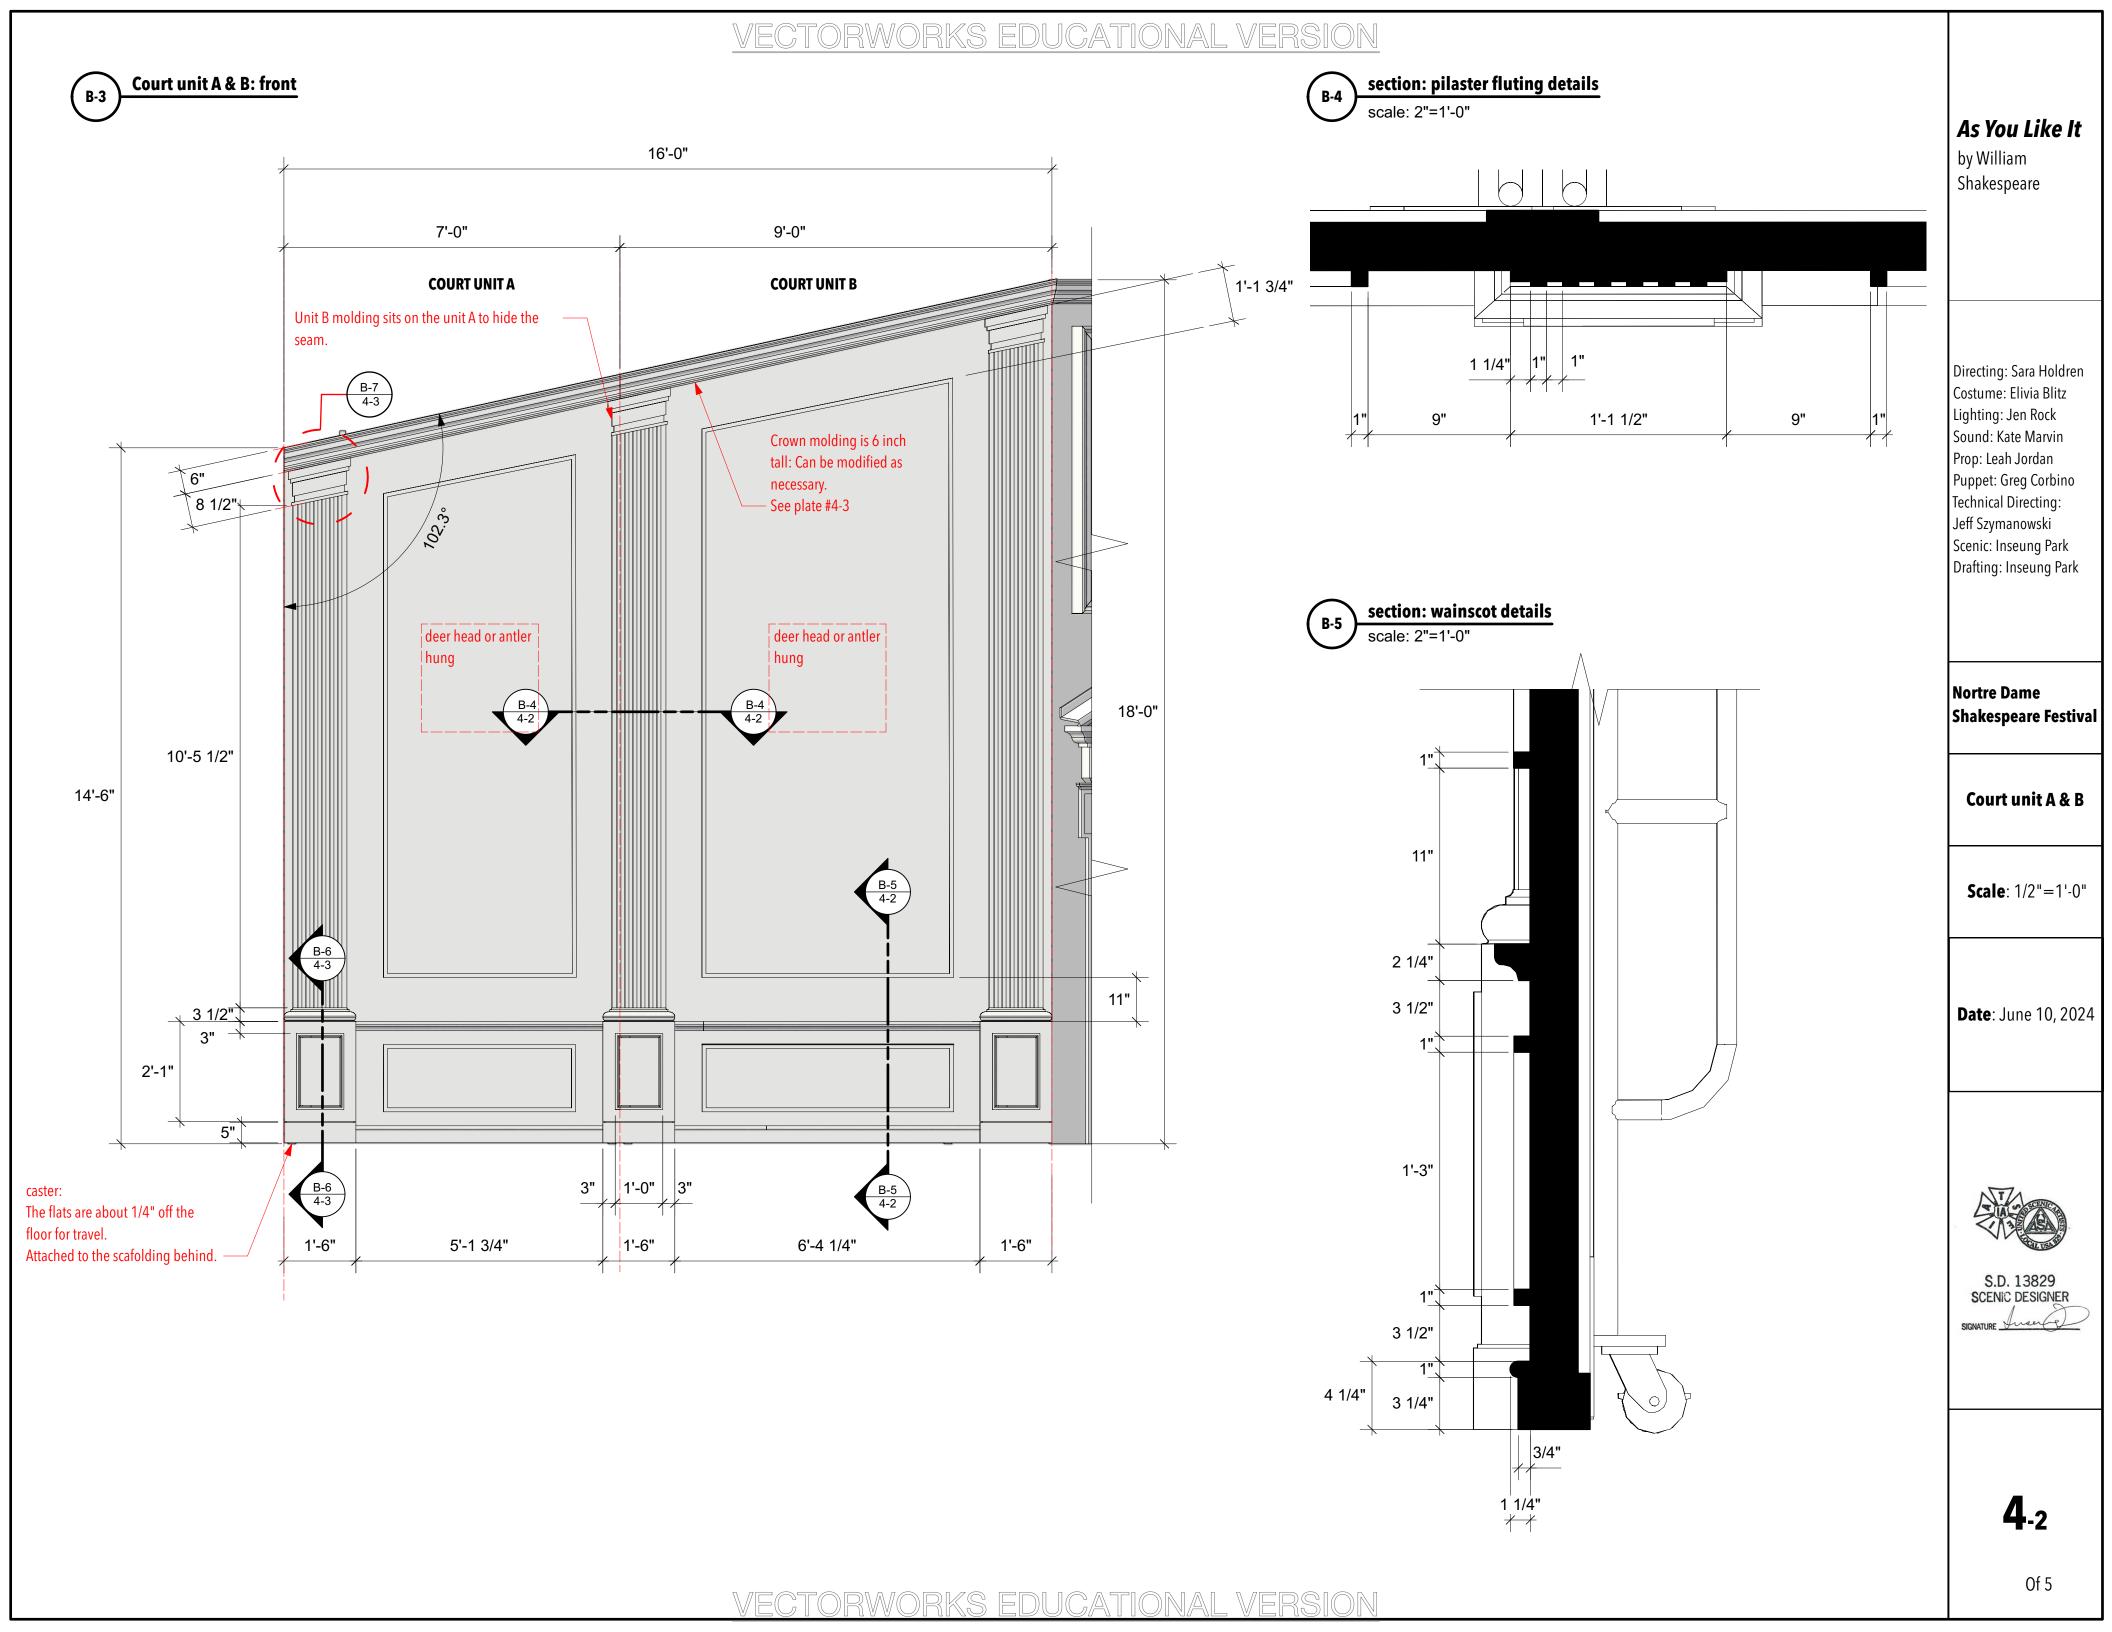

Nortre Dame Shakespeare Festival

Court A & B details, C

**Scale**: 1/2"=1'-0"

**Date**: June 10, 2024

S.D. 13829 SCENIC DESIGNER

4.3

door close-up

pilaster base close-up