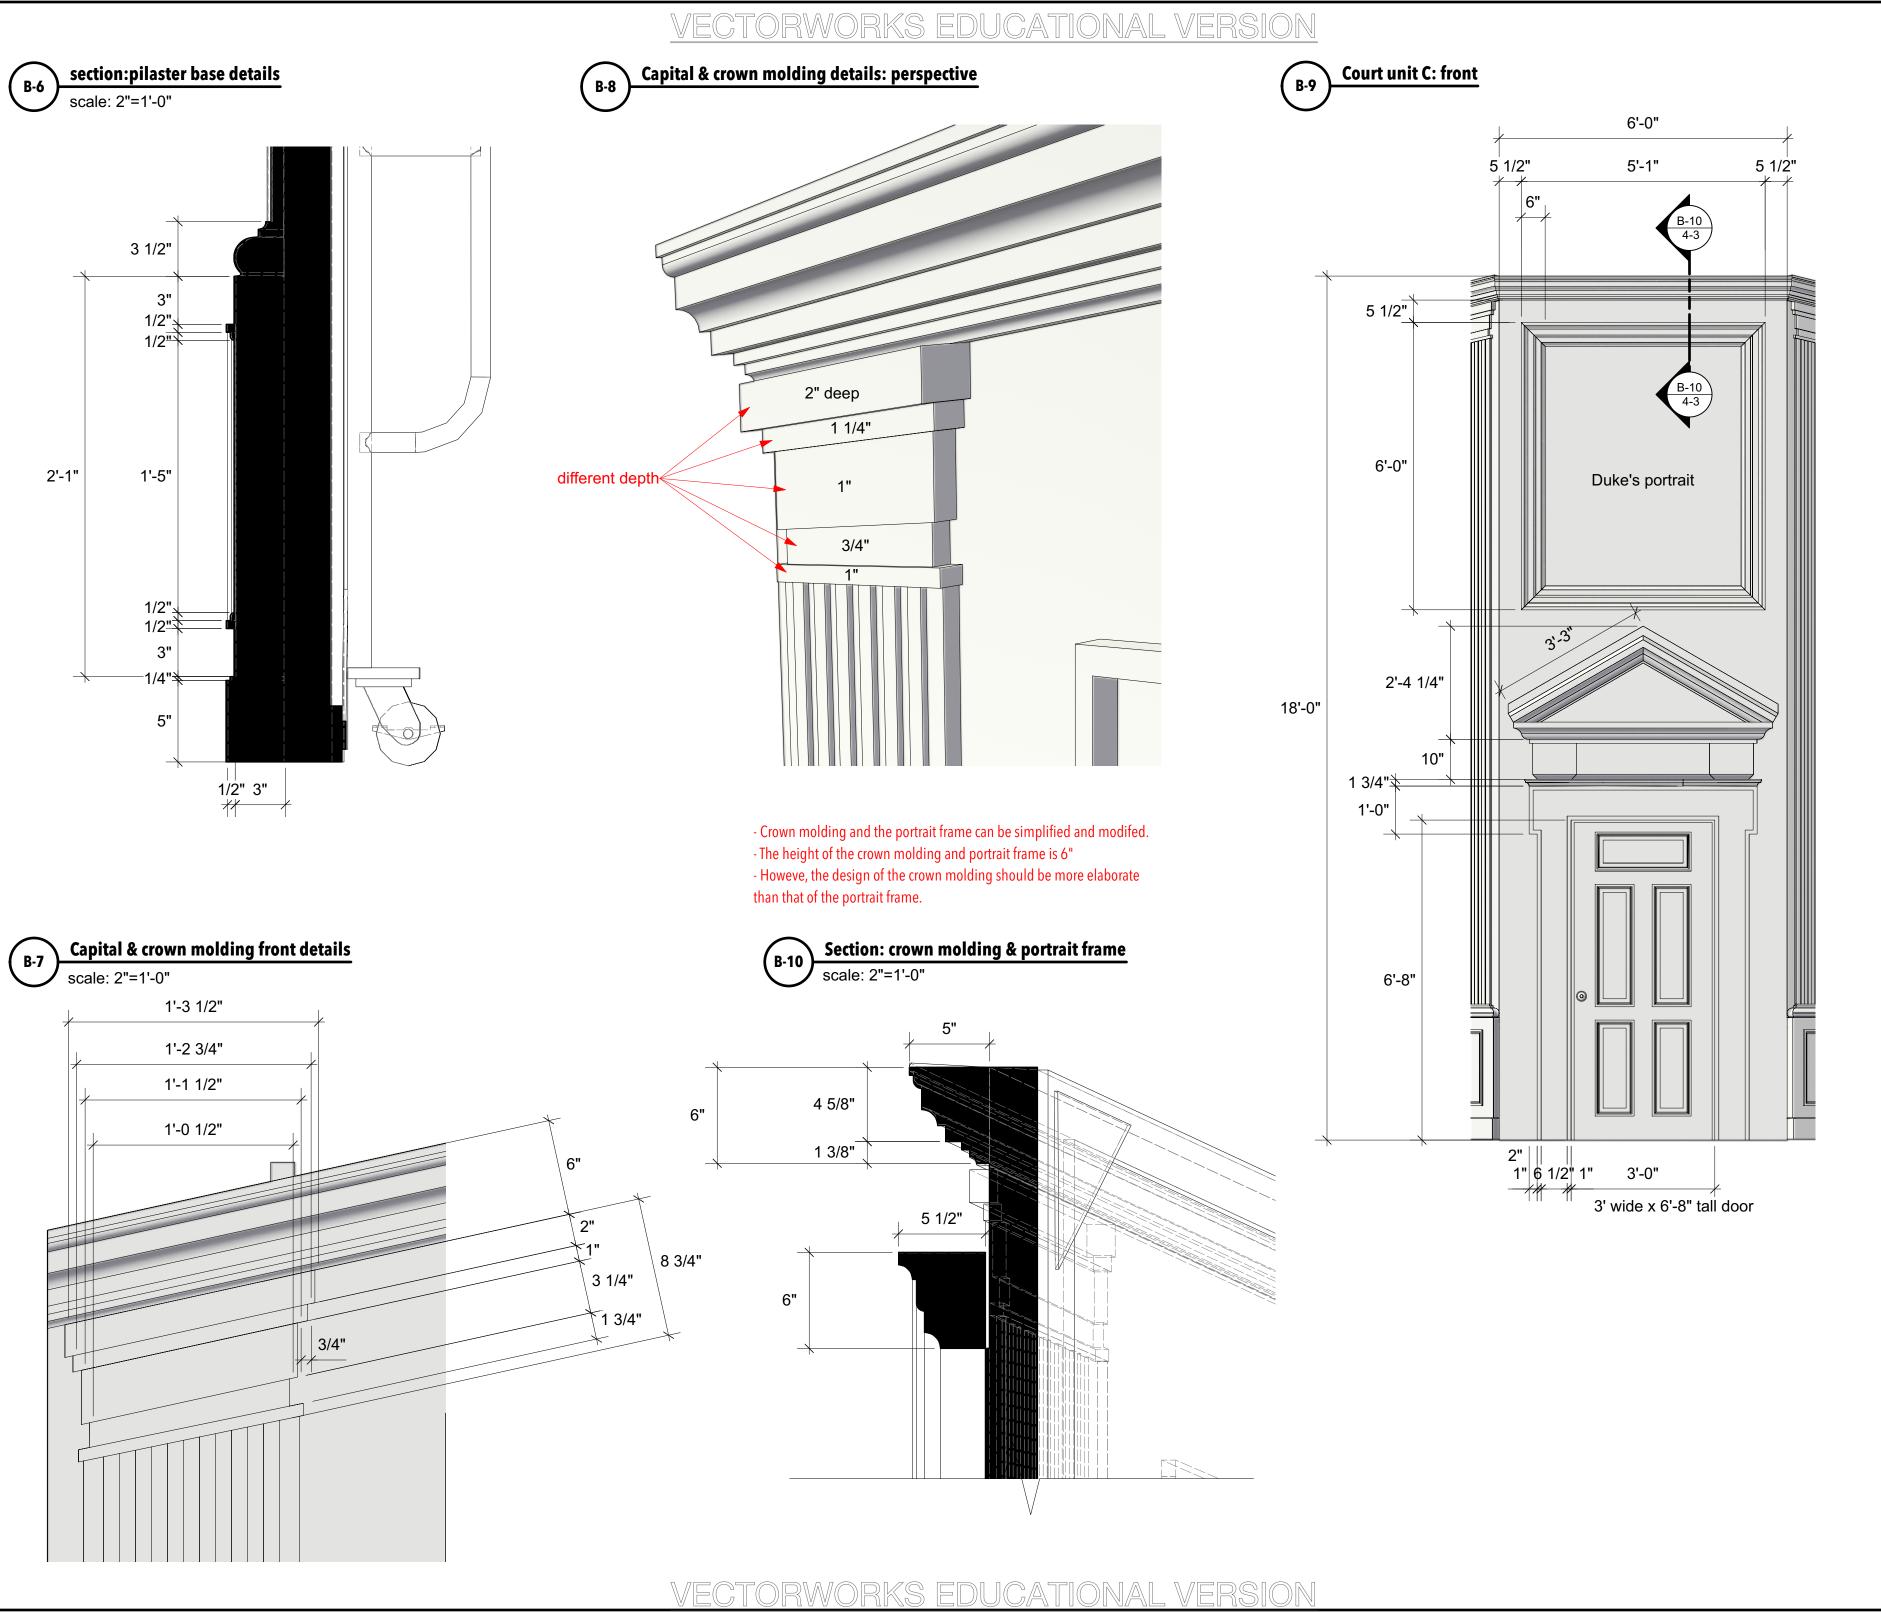

Nortre Dame Shakespeare Festival

Court A & B details, C

**Scale**: 1/2"=1'-0"

**Date**: June 10, 2024

S.D. 13829 SCENIC DESIGNER

4.3

door close-up

pilaster base close-up