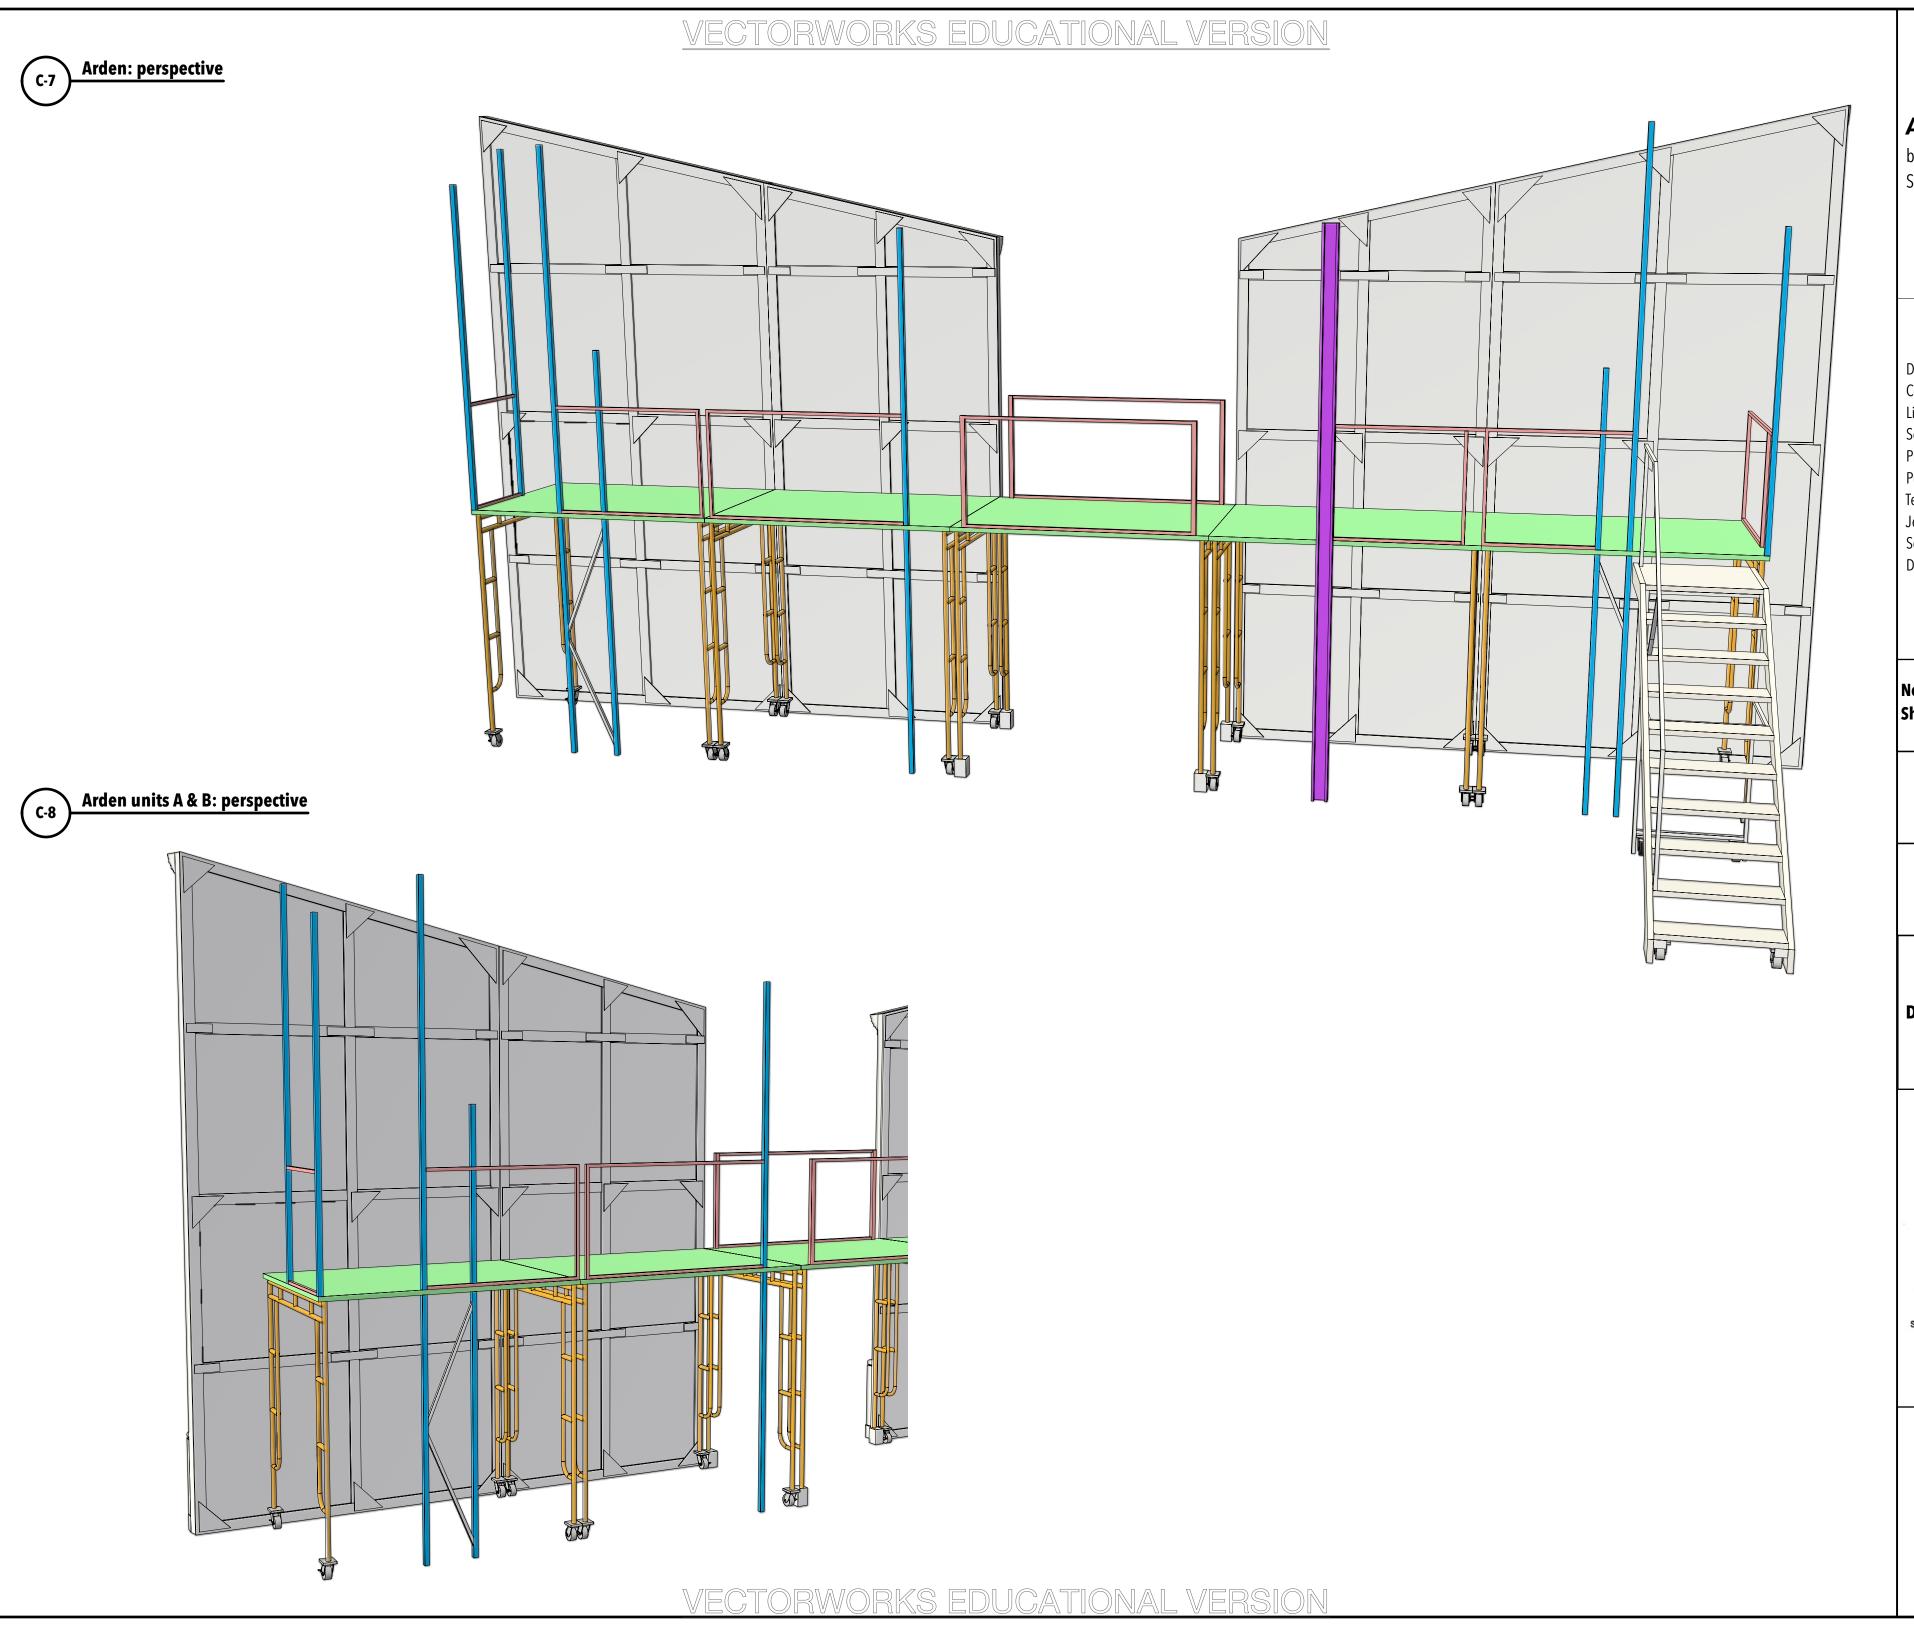

#### **Drawing**

- 1-1. Ground plan: Greenhouse, Court
- 1-2. Ground plan: Arden
- 2-1. Section: Greenhouse, Court
- 2-2. Section: Arden
- 3. Greenhouse unit
- 4-1. Court: Plan & perspective
- 4-2. Court unit A & B
- 4-3. Court unit A & B details, & C
- 4-4. Court details in perspective
- 5-1. Arden: front, plan
- 5-2. Arden unit A, B, C
- 5-3. Arden unit D & E
- 5-4. Arden in perspective

Nortre Dame Shakespeare Festival

Arden

Scale: N/A

**Date**: June 10, 2024

S.D. 13829 SCENIC DESIGNER

**5**-4