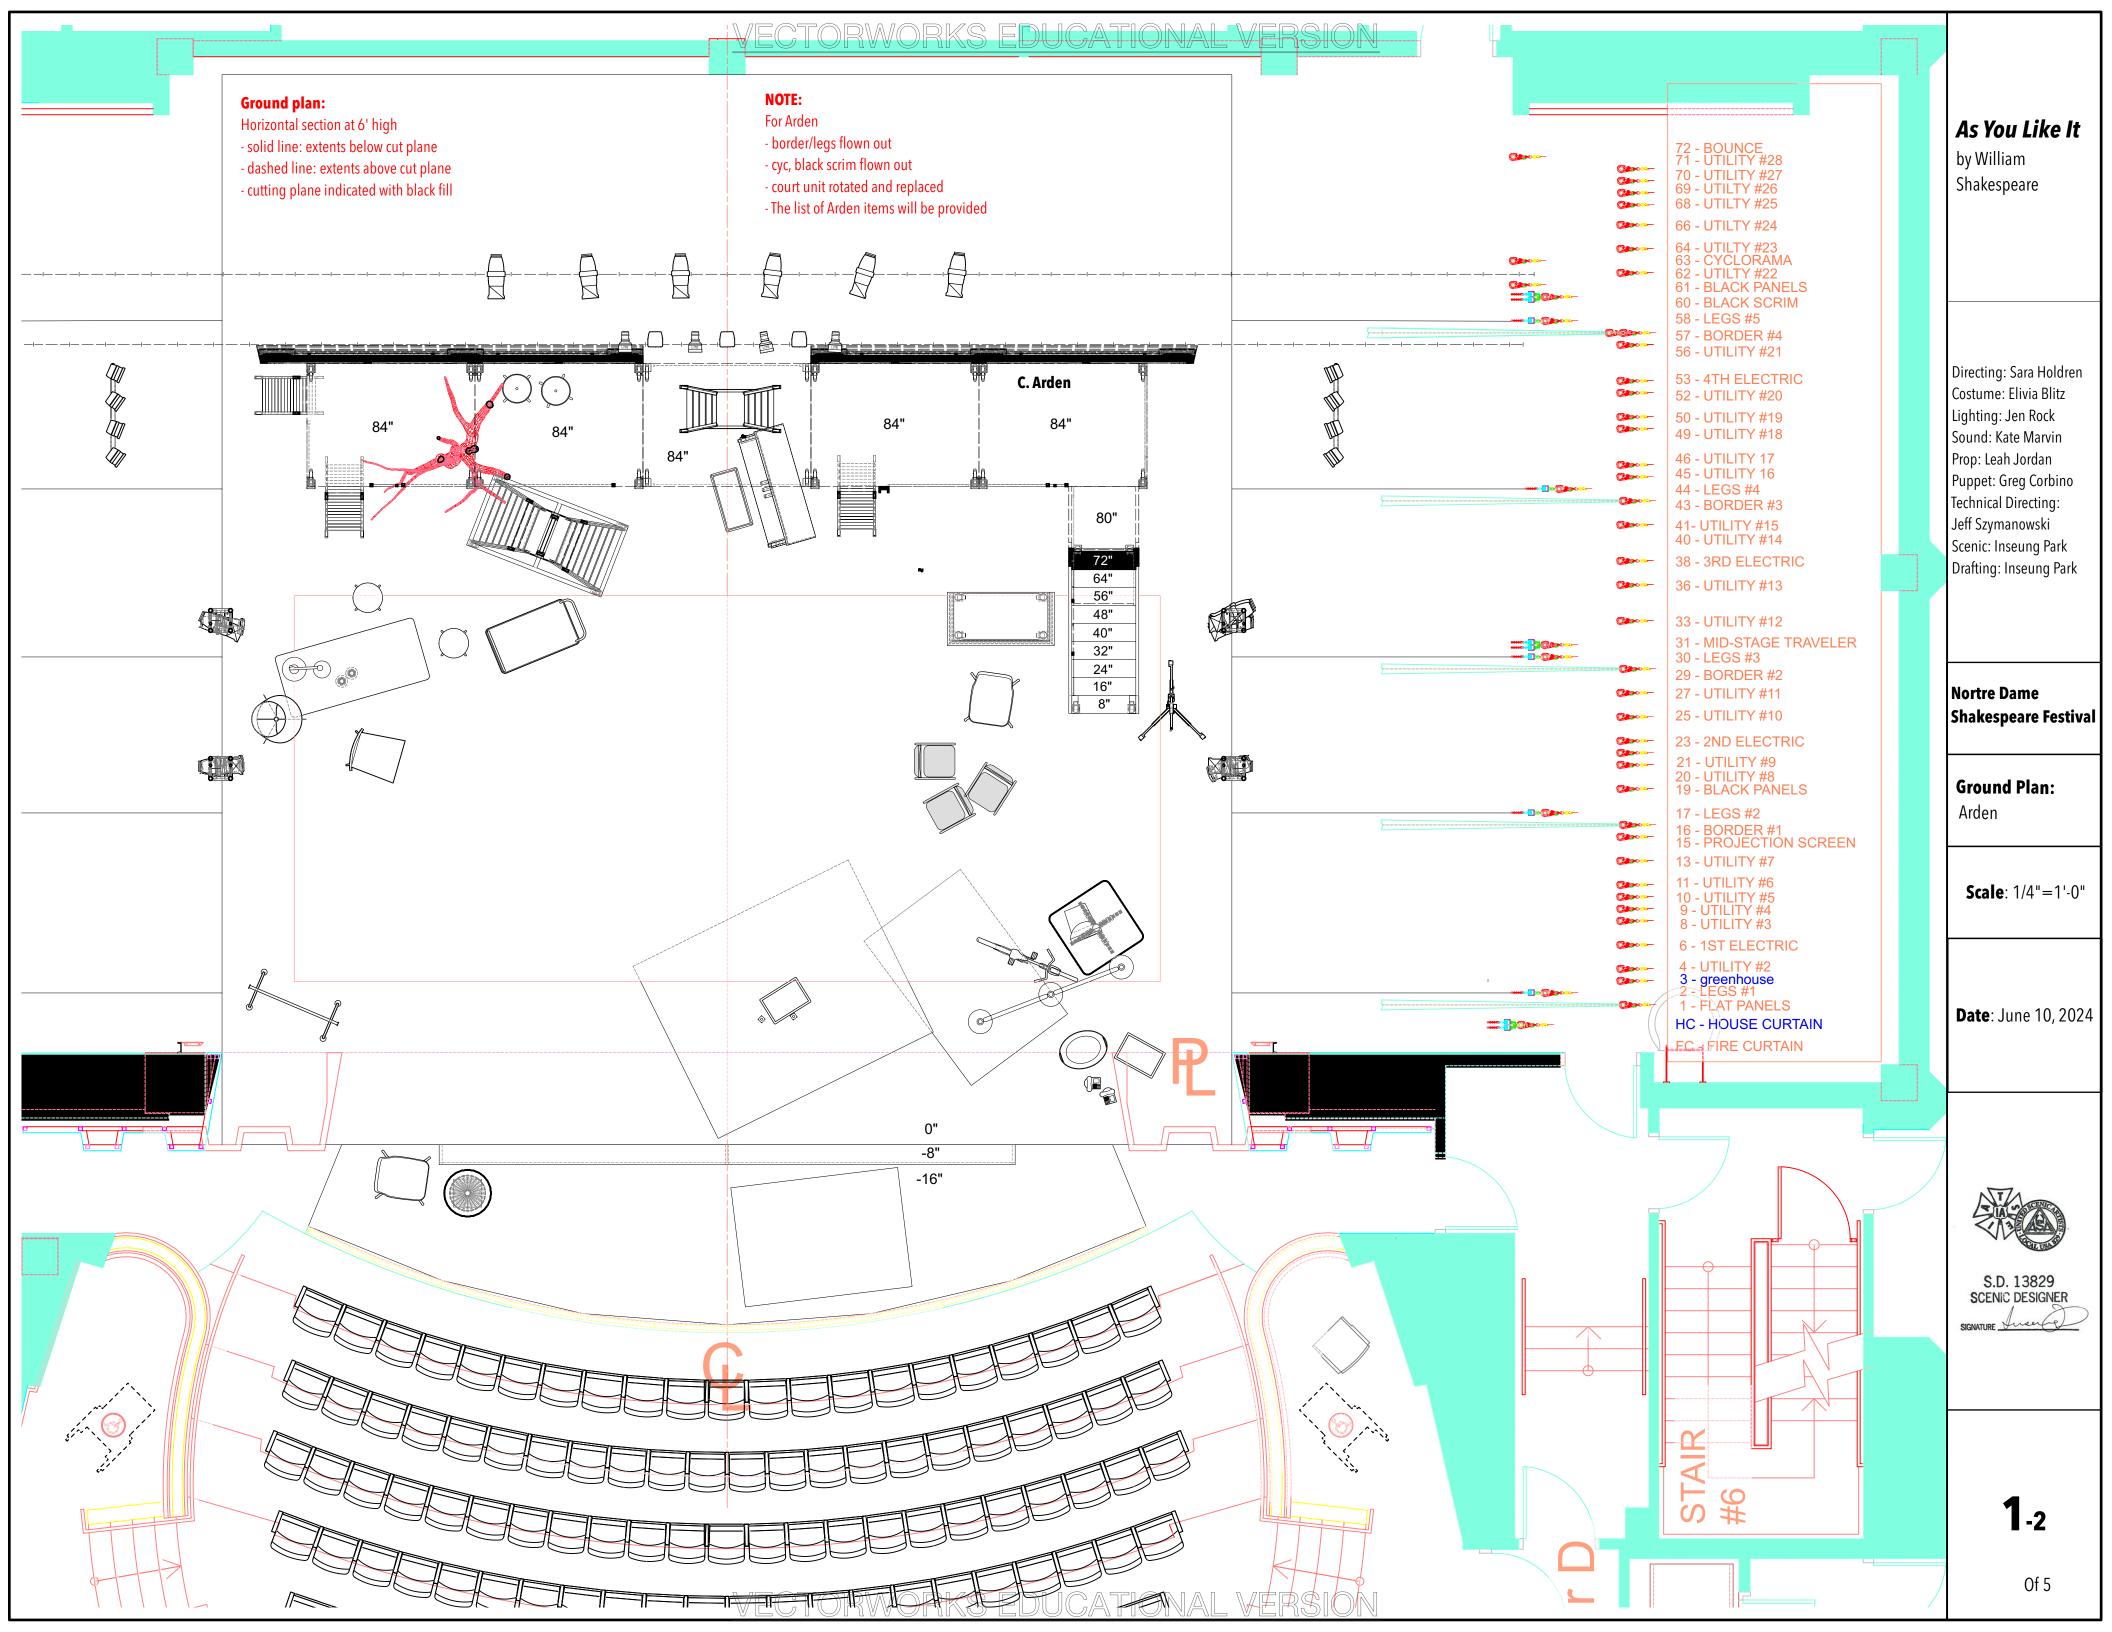

Nortre Dame Shakespeare Festival

Court: plan & perspective

**Scale**: 1/2"=1'-0"

**Date**: June 10, 2024

S.D. 13829 SCENIC DESIGNER

4-1

by William Shakespeare

Directing: Sara Holdren
Costume: Elivia Blitz
Lighting: Jen Rock
Sound: Kate Marvin
Prop: Leah Jordan
Puppet: Greg Corbino
Technical Directing:
Jeff Szymanowski
Scenic: Inseung Park
Drafting: Inseung Park