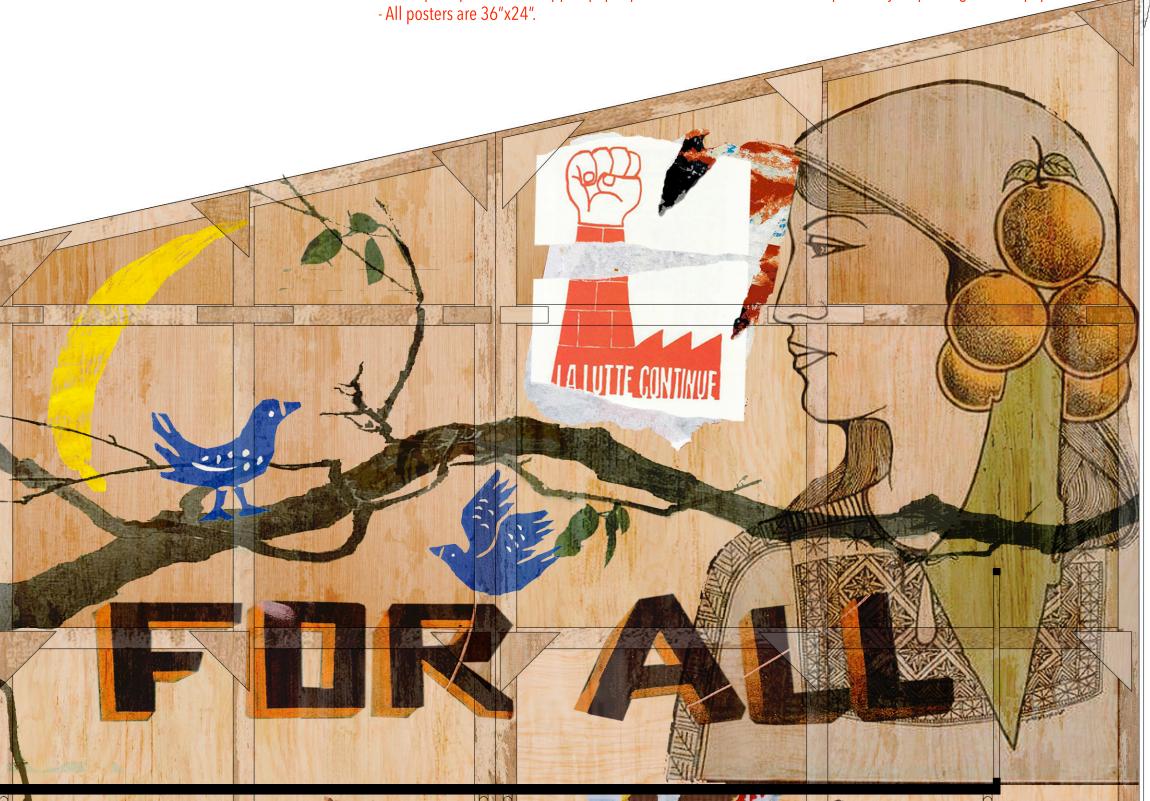

#### **NOTE:**

The broadway flats (NOT hollywood flat) should look aged.
Paint tree, birds, moond, orange lady, some graffiti art on the flat.
Then, print posters, add ripped paper posters and create the effect of poster layers peeling off with papers.

#### **Posters:**

Five posters printed and applied on the flat.