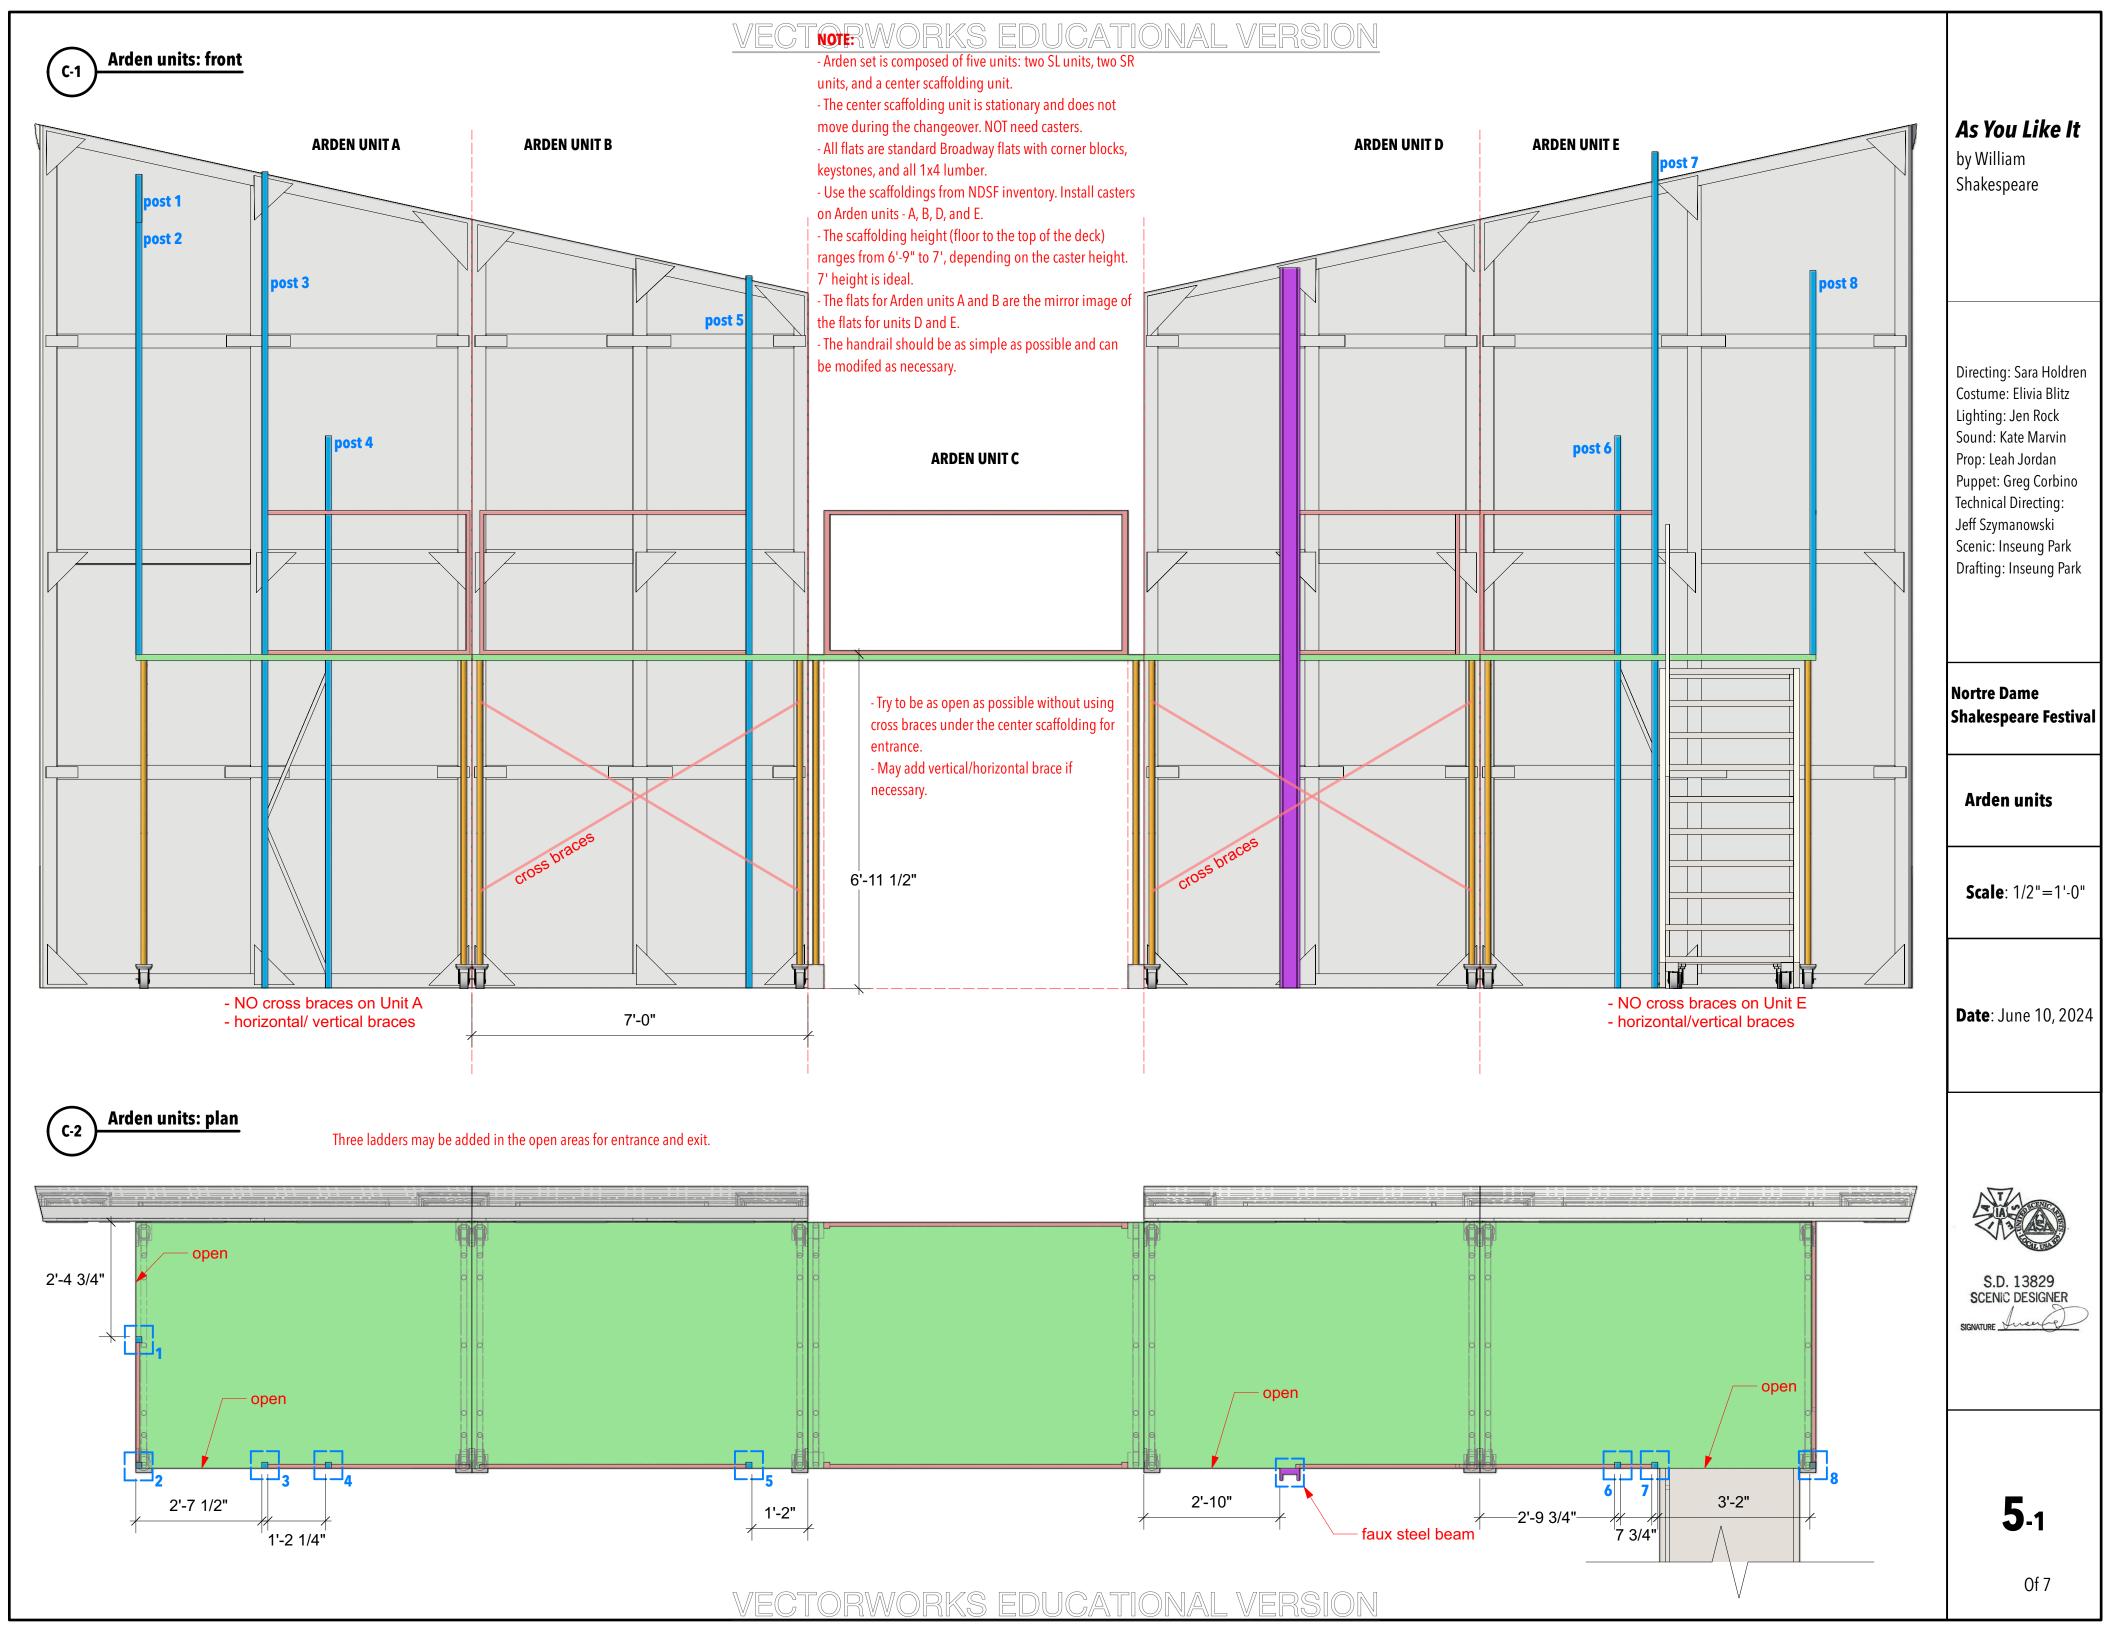

#### **Drawing**

- 1-1. Ground plan: Greenhouse, Court
- 1-2. Ground plan: Arden
- 2-1. Section: Greenhouse, Court
- 2-2. Section: Arden
- 3. Greenhouse unit
- 4-1. Court: Plan & perspective
- 4-2. Court unit A & B
- 4-3. Court unit A & B details, & C
- 4-4. Court details in perspective
- 5-1. Arden: front, plan
- 5-2. Arden unit A, B, C
- 5-3. Arden unit D & E
- 5-4. Arden in perspective