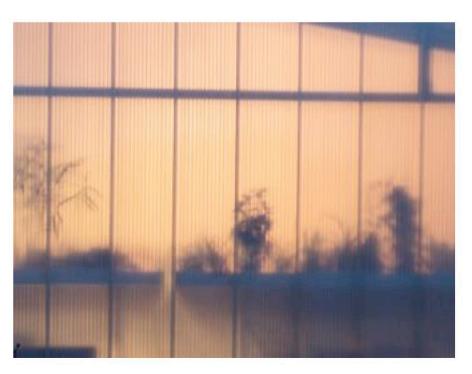

#### NOTE:

- The greenhouse unit is left with the raw material unpainted, as shown in the reference.
- Erase all the labels on the materials.
- The greenhouse film is frosted white and translucent.
- Use gobo lighting to create shadows of the plants on the plastic surface behind them. See references.
  Decorate the shelf with some plants and vases, using a green color scheme rather than a colorful one.