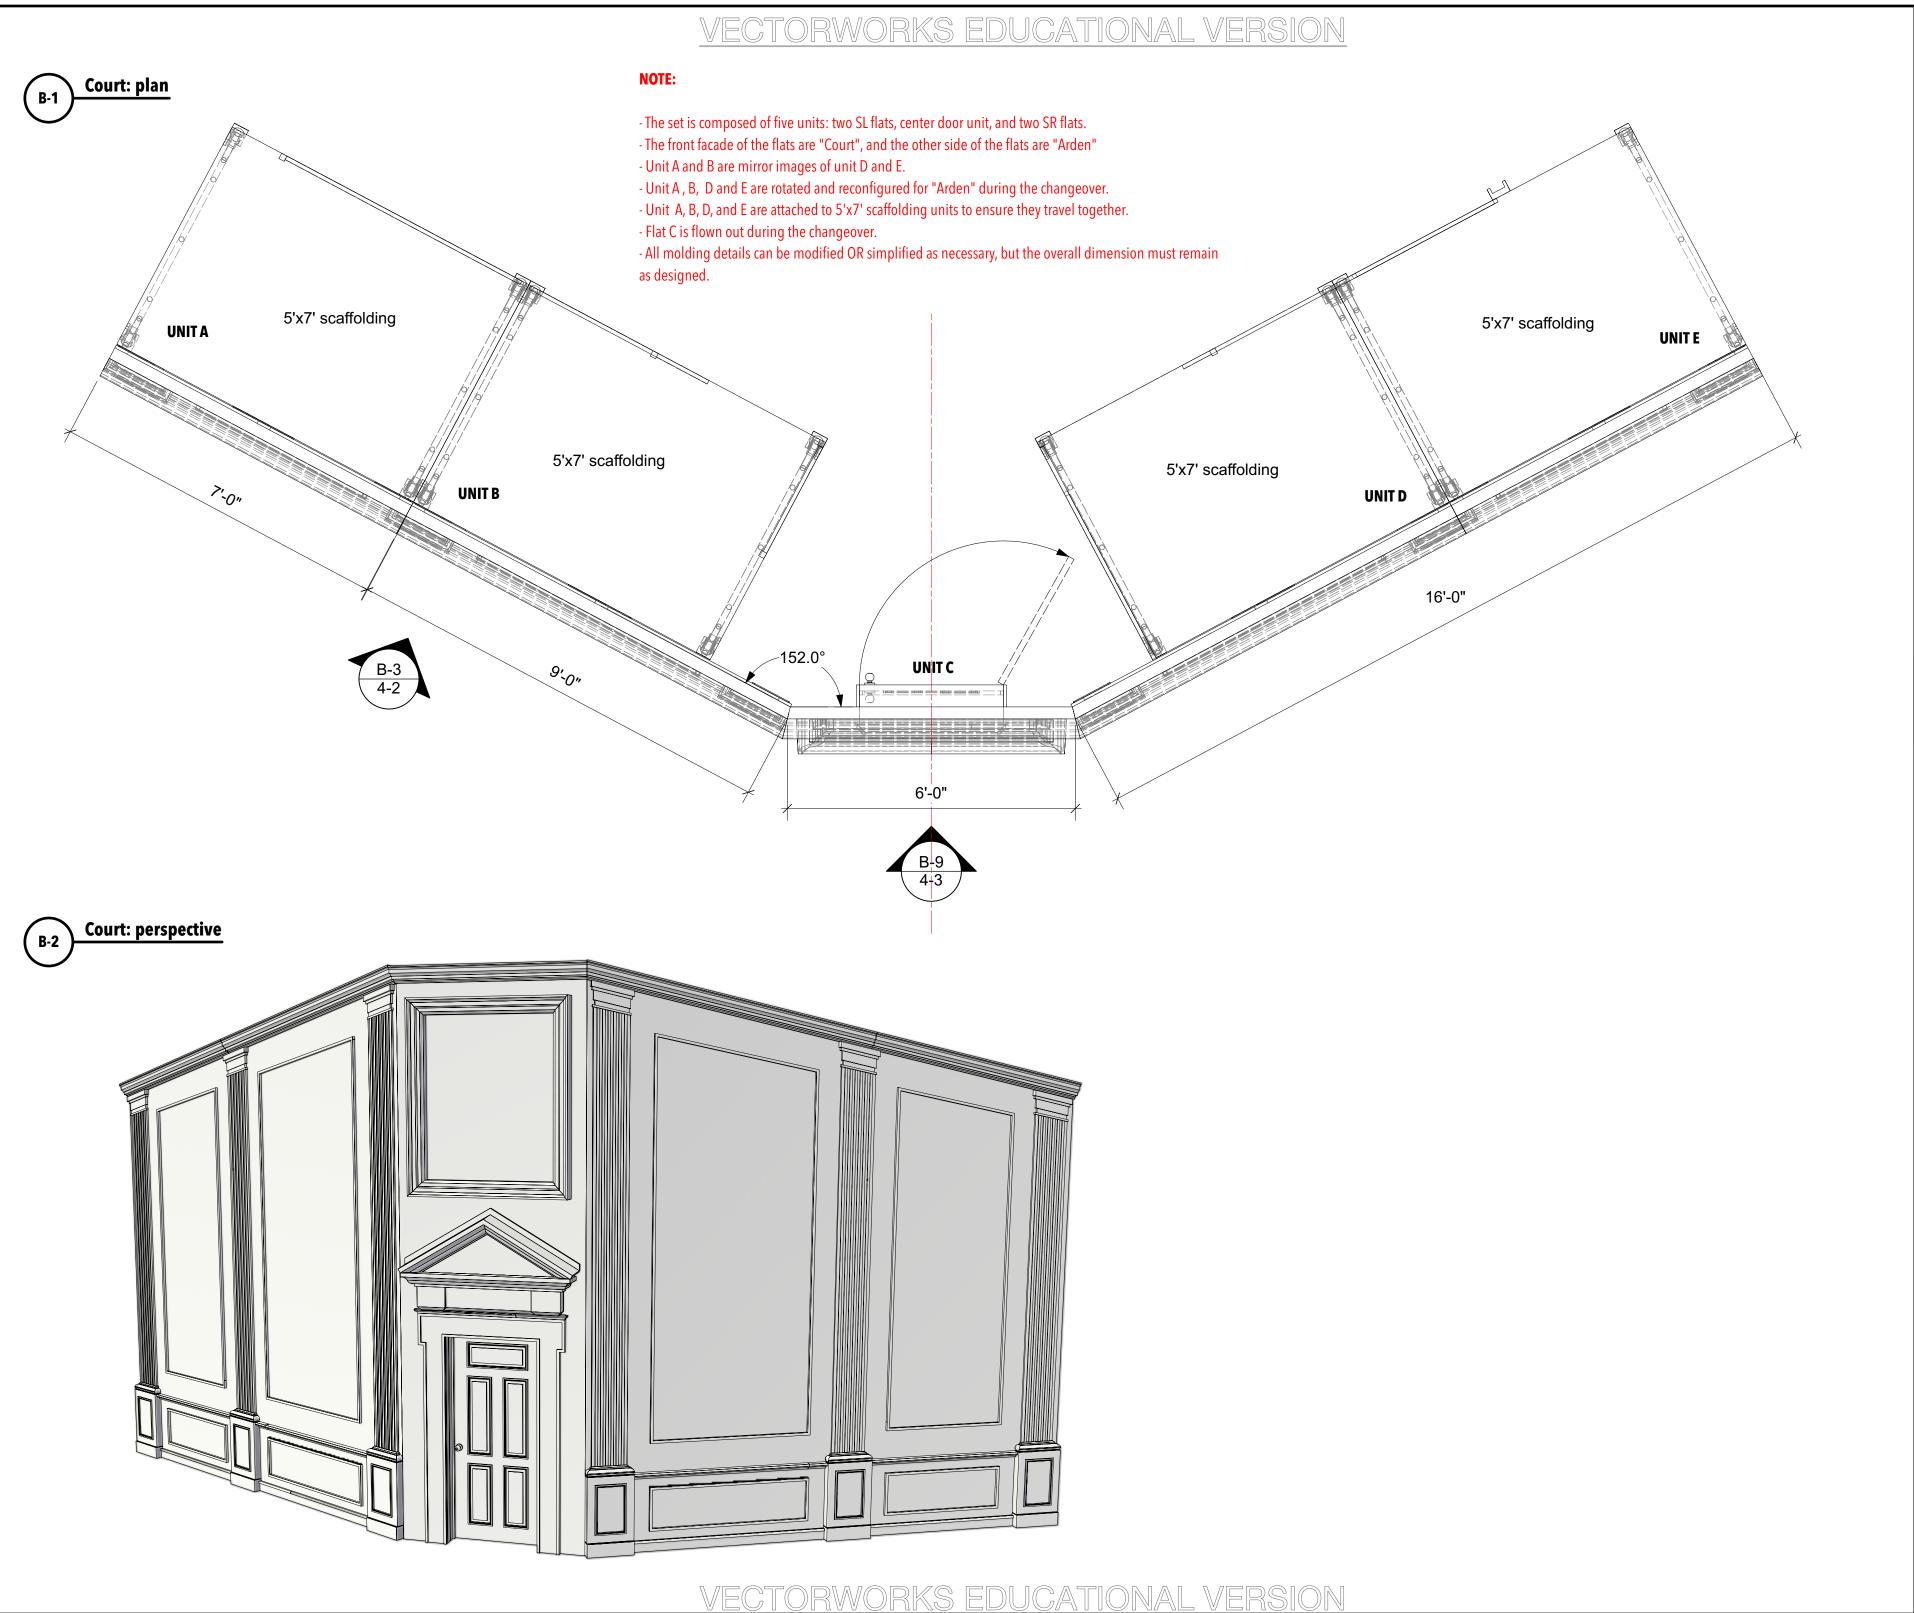

Nortre Dame Shakespeare Festival

Court: plan & perspective

**Scale**: 1/2"=1'-0"

**Date**: June 10, 2024

S.D. 13829 SCENIC DESIGNER

4-1

by William Shakespeare

Directing: Sara Holdren
Costume: Elivia Blitz
Lighting: Jen Rock
Sound: Kate Marvin
Prop: Leah Jordan
Puppet: Greg Corbino
Technical Directing:
Jeff Szymanowski
Scenic: Inseung Park
Drafting: Inseung Park