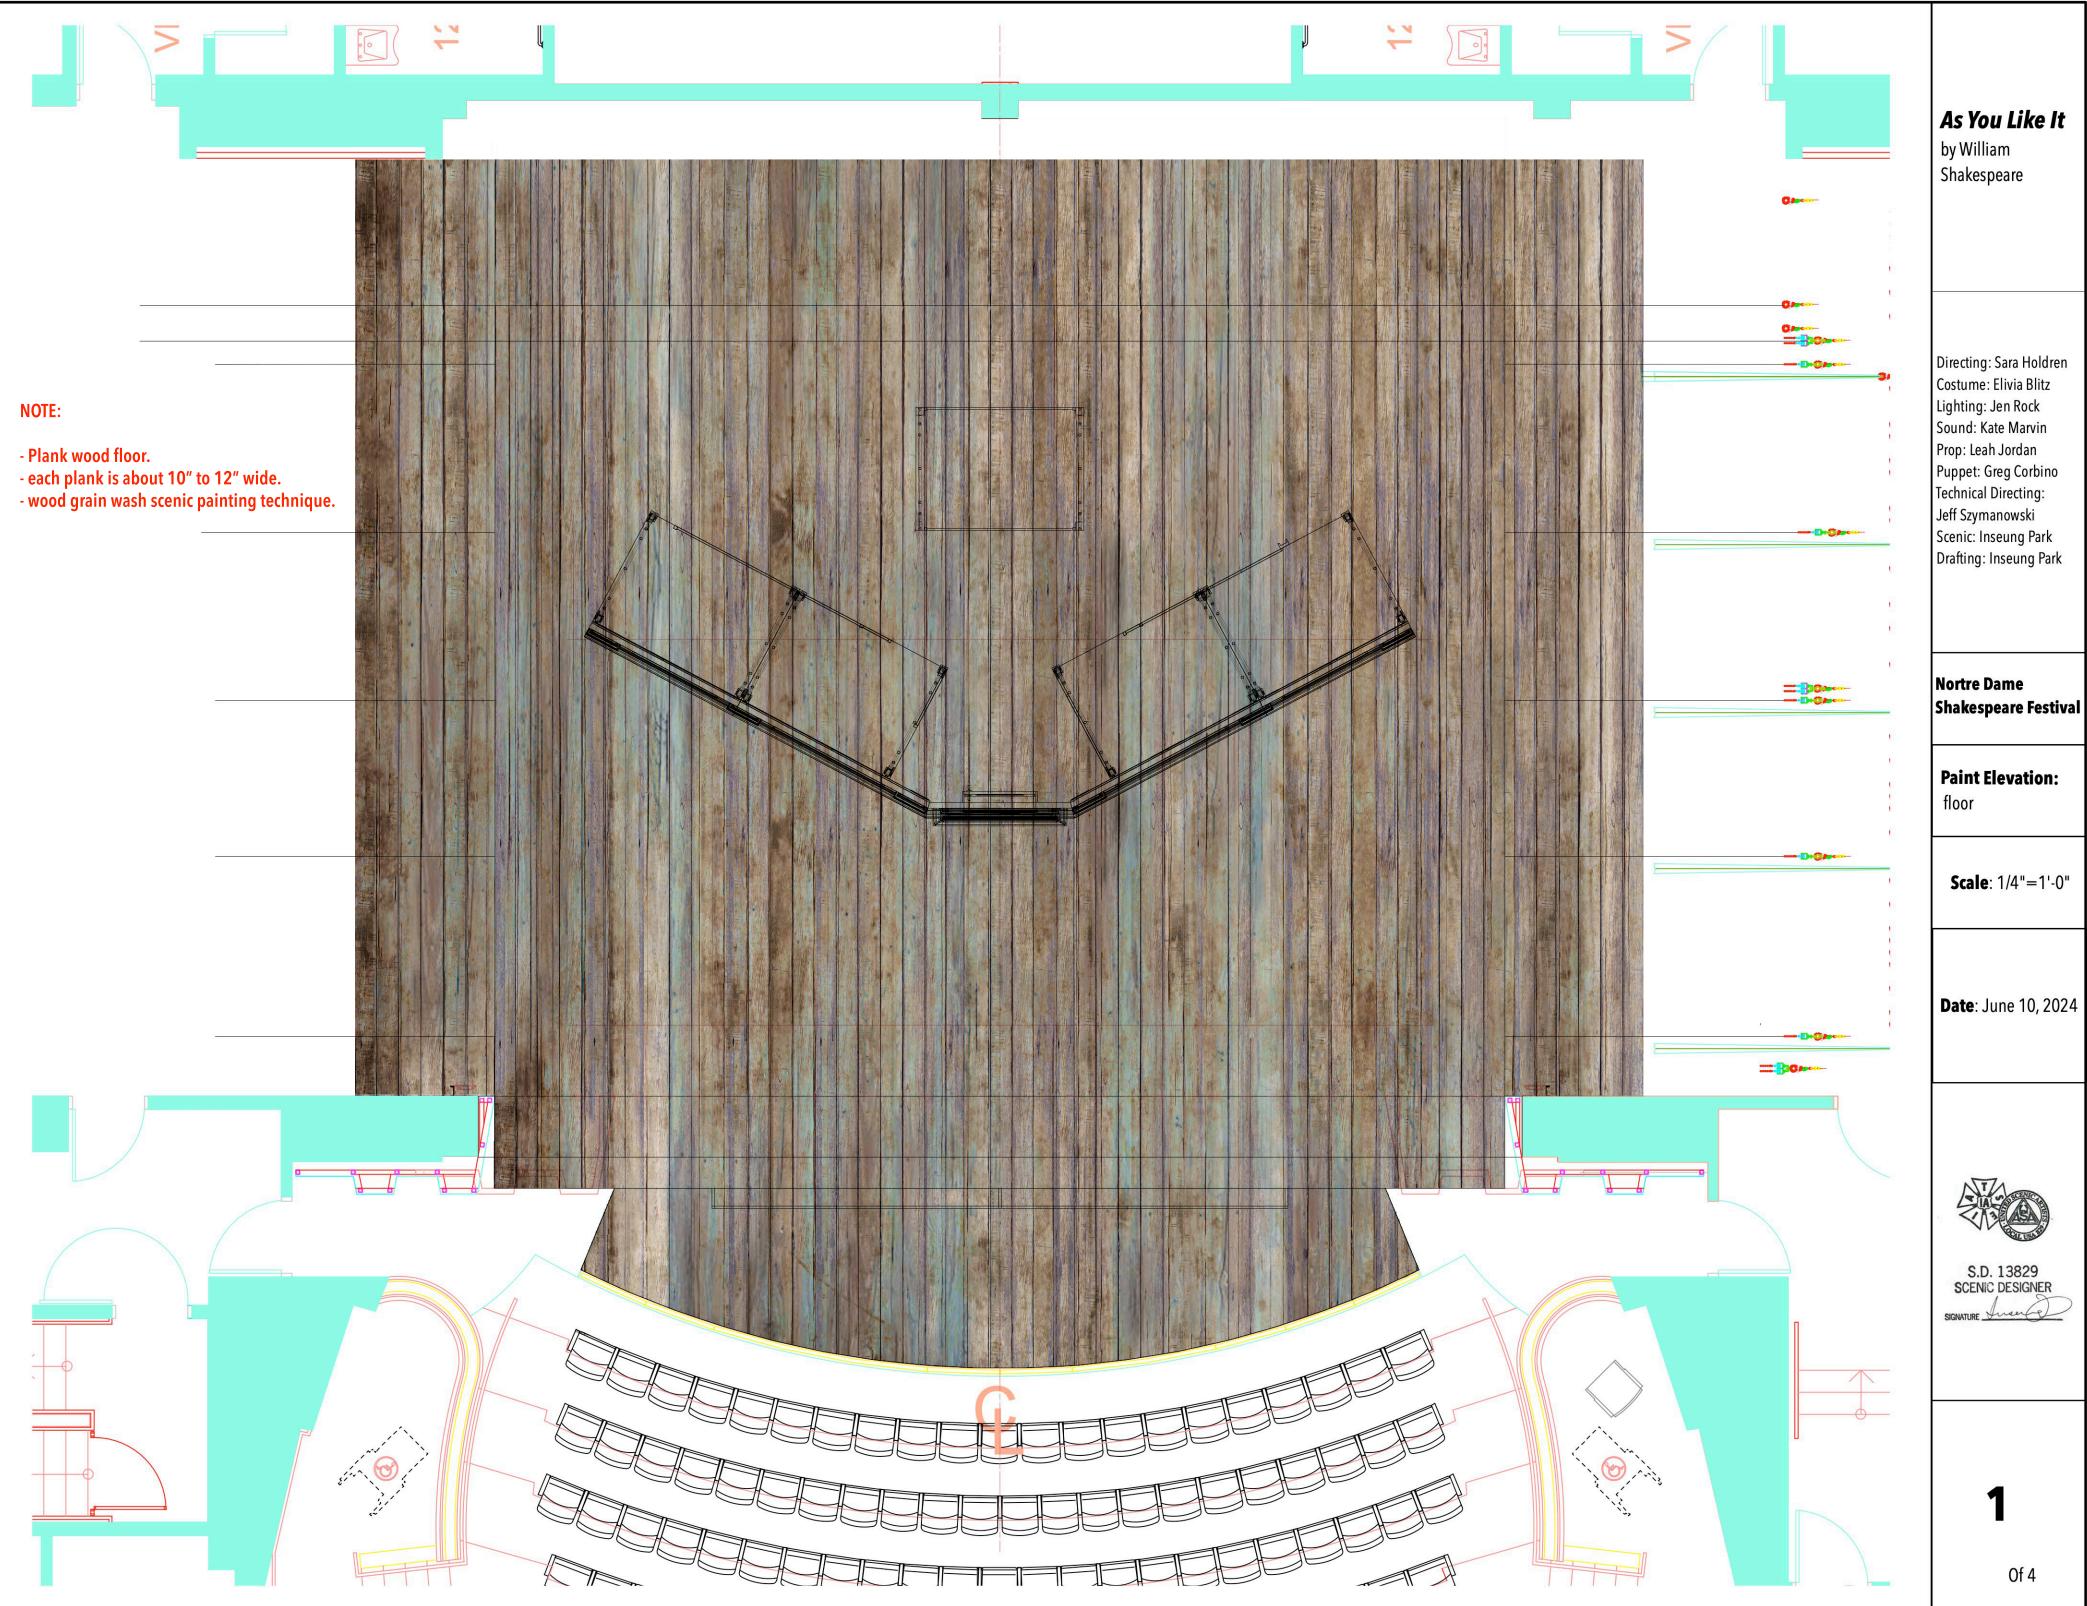

#### **Paint Elevation**

- 1. Floor
- . Greenhouse
- 3. Court
- 4-1. Arden A, B
- 4-2. Arden D, E

by William Shakespeare

Directing: Sara Holdren Costume: Elivia Blitz Lighting: Jen Rock Sound: Kate Marvin Prop: Leah Jordan Puppet: Greg Corbino Technical Directing: Jeff Szymanowski Scenic: Inseung Park Drafting: Inseung Park

Nortre Dame Shakespeare Festival

Greenhouse

**Scale**: 1/2"=1'-0"

**Date**: June 10, 2024

S.D. 13829 SCENIC DESIGNER

10 3/4"

by William Shakespeare

Directing: Sara Holdren
Costume: Elivia Blitz
Lighting: Jen Rock
Sound: Kate Marvin
Prop: Leah Jordan
Puppet: Greg Corbino
Technical Directing:
Jeff Szymanowski
Scenic: Inseung Park
Drafting: Inseung Park