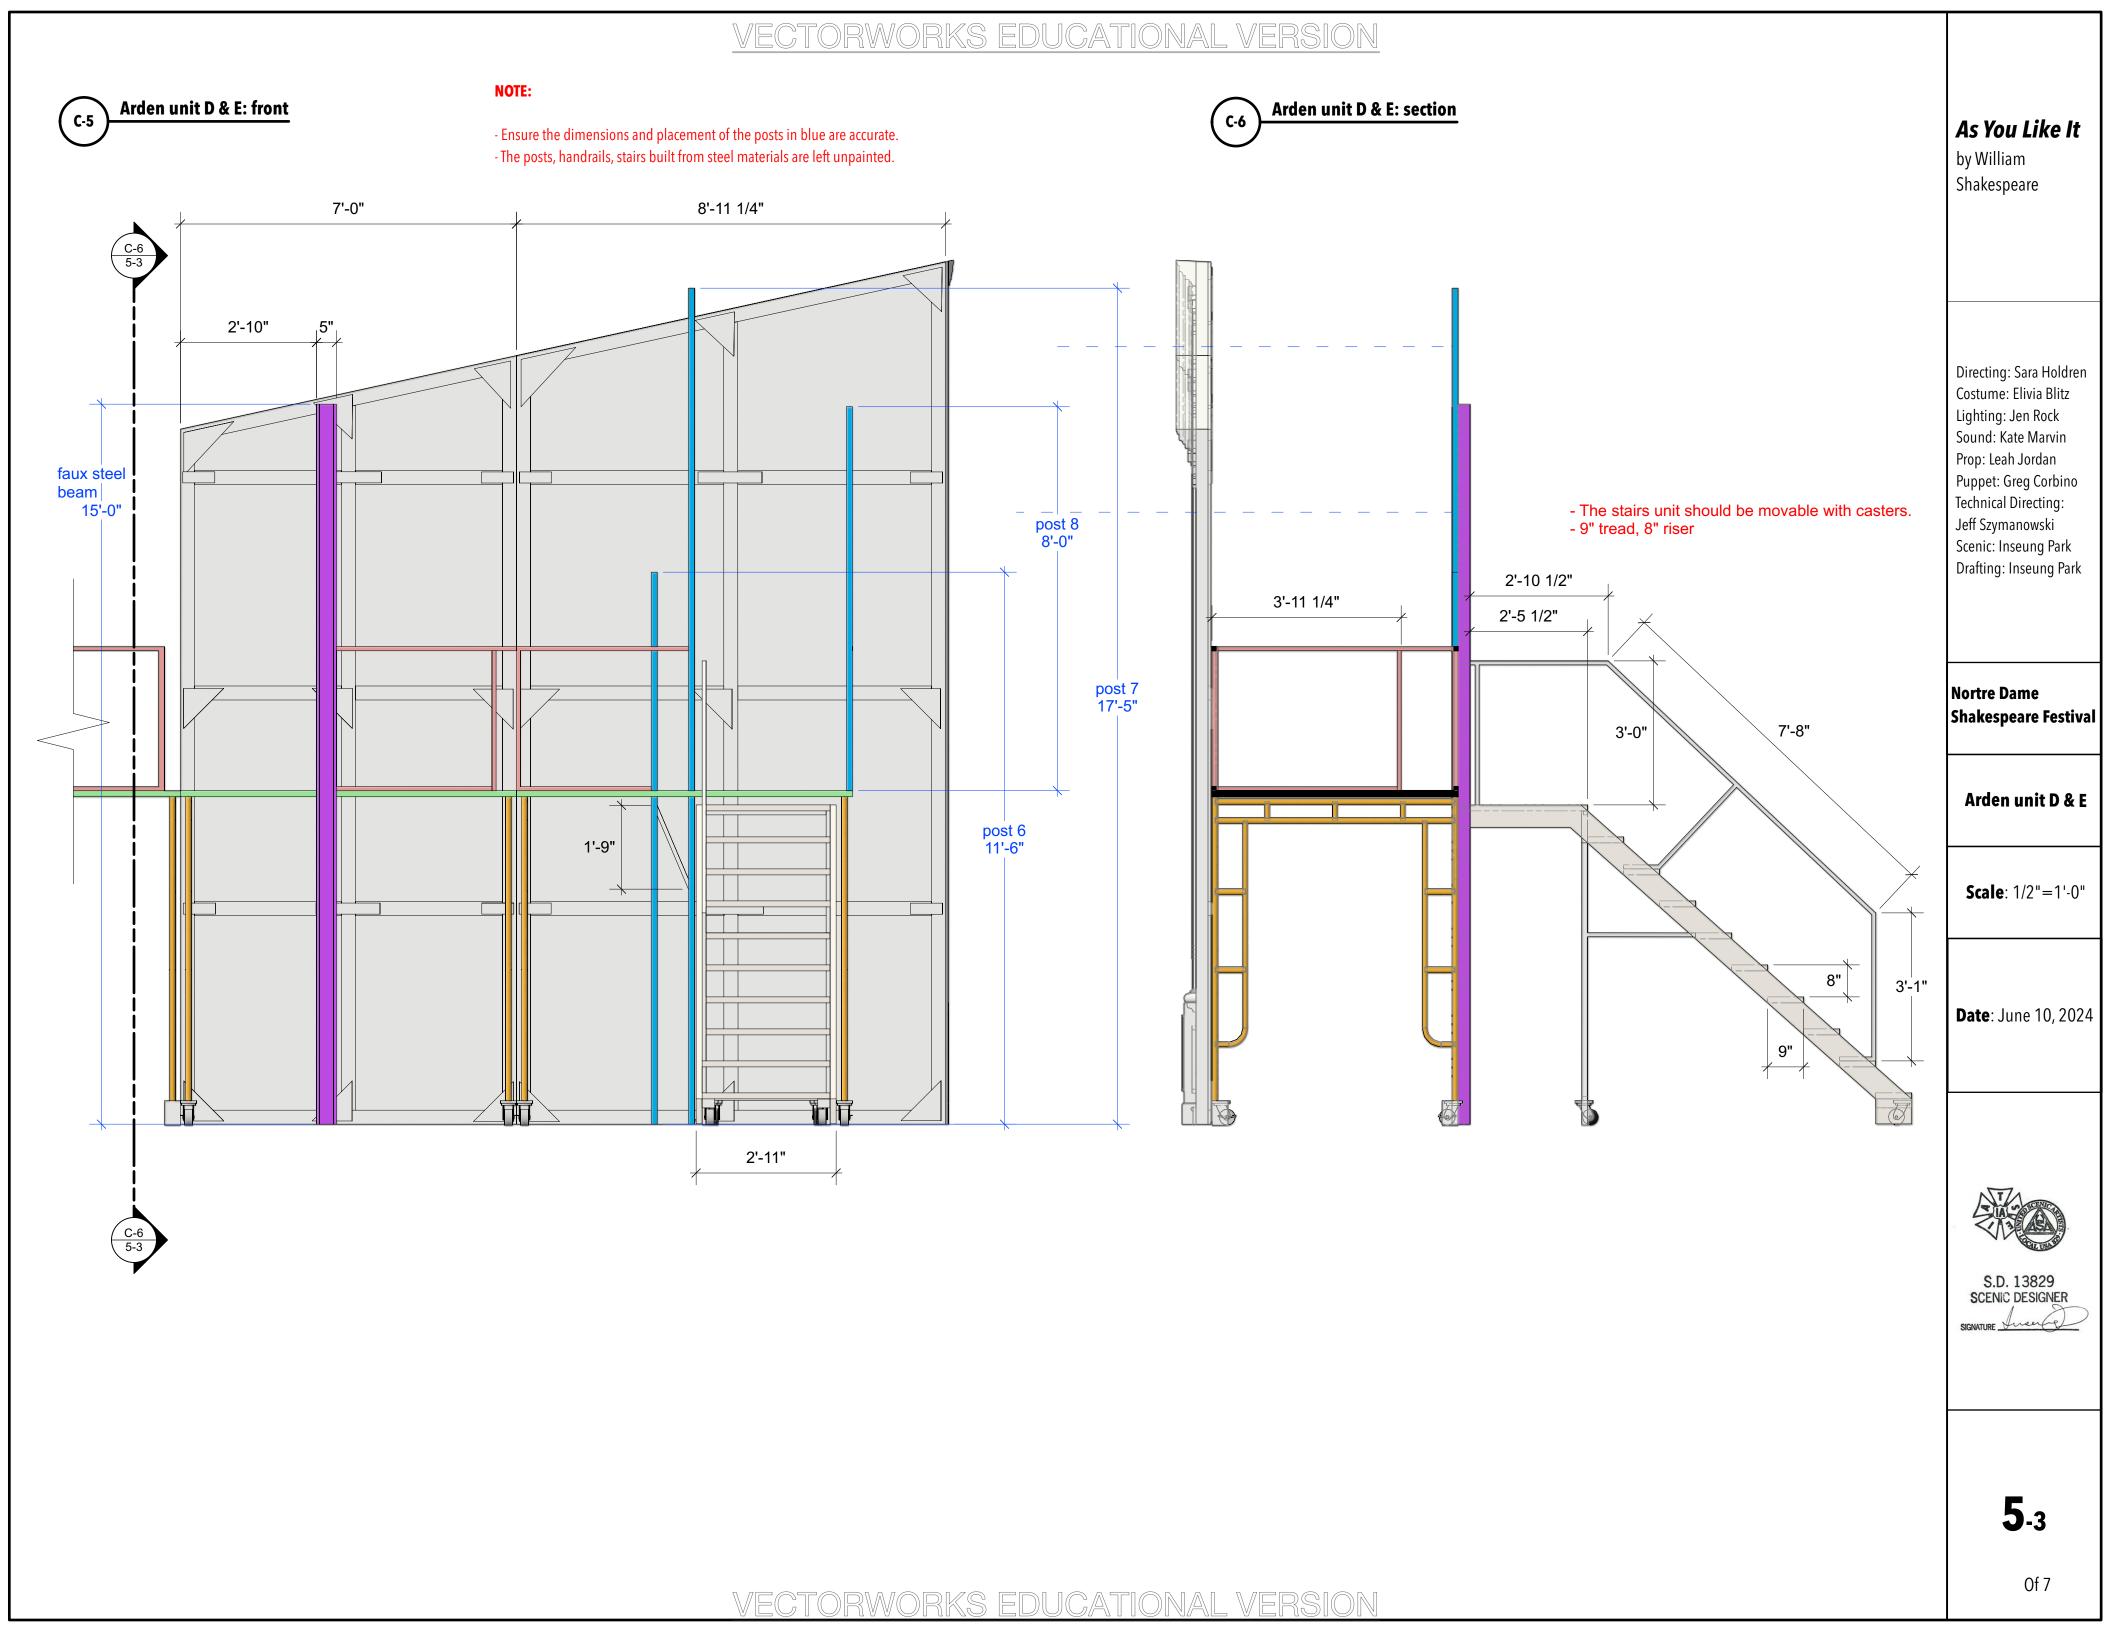

#### **Drawing**

- 1-1. Ground plan: Greenhouse, Court
- 1-2. Ground plan: Arden
- 2-1. Section: Greenhouse, Court
- 2-2. Section: Arden
- 3. Greenhouse unit
- 4-1. Court: Plan & perspective
- 4-2. Court unit A & B
- 4-3. Court unit A & B details, & C
- 4-4. Court details in perspective
- 5-1. Arden: front, plan
- 5-2. Arden unit A, B, C
- 5-3. Arden unit D & E
- 5-4. Arden in perspective