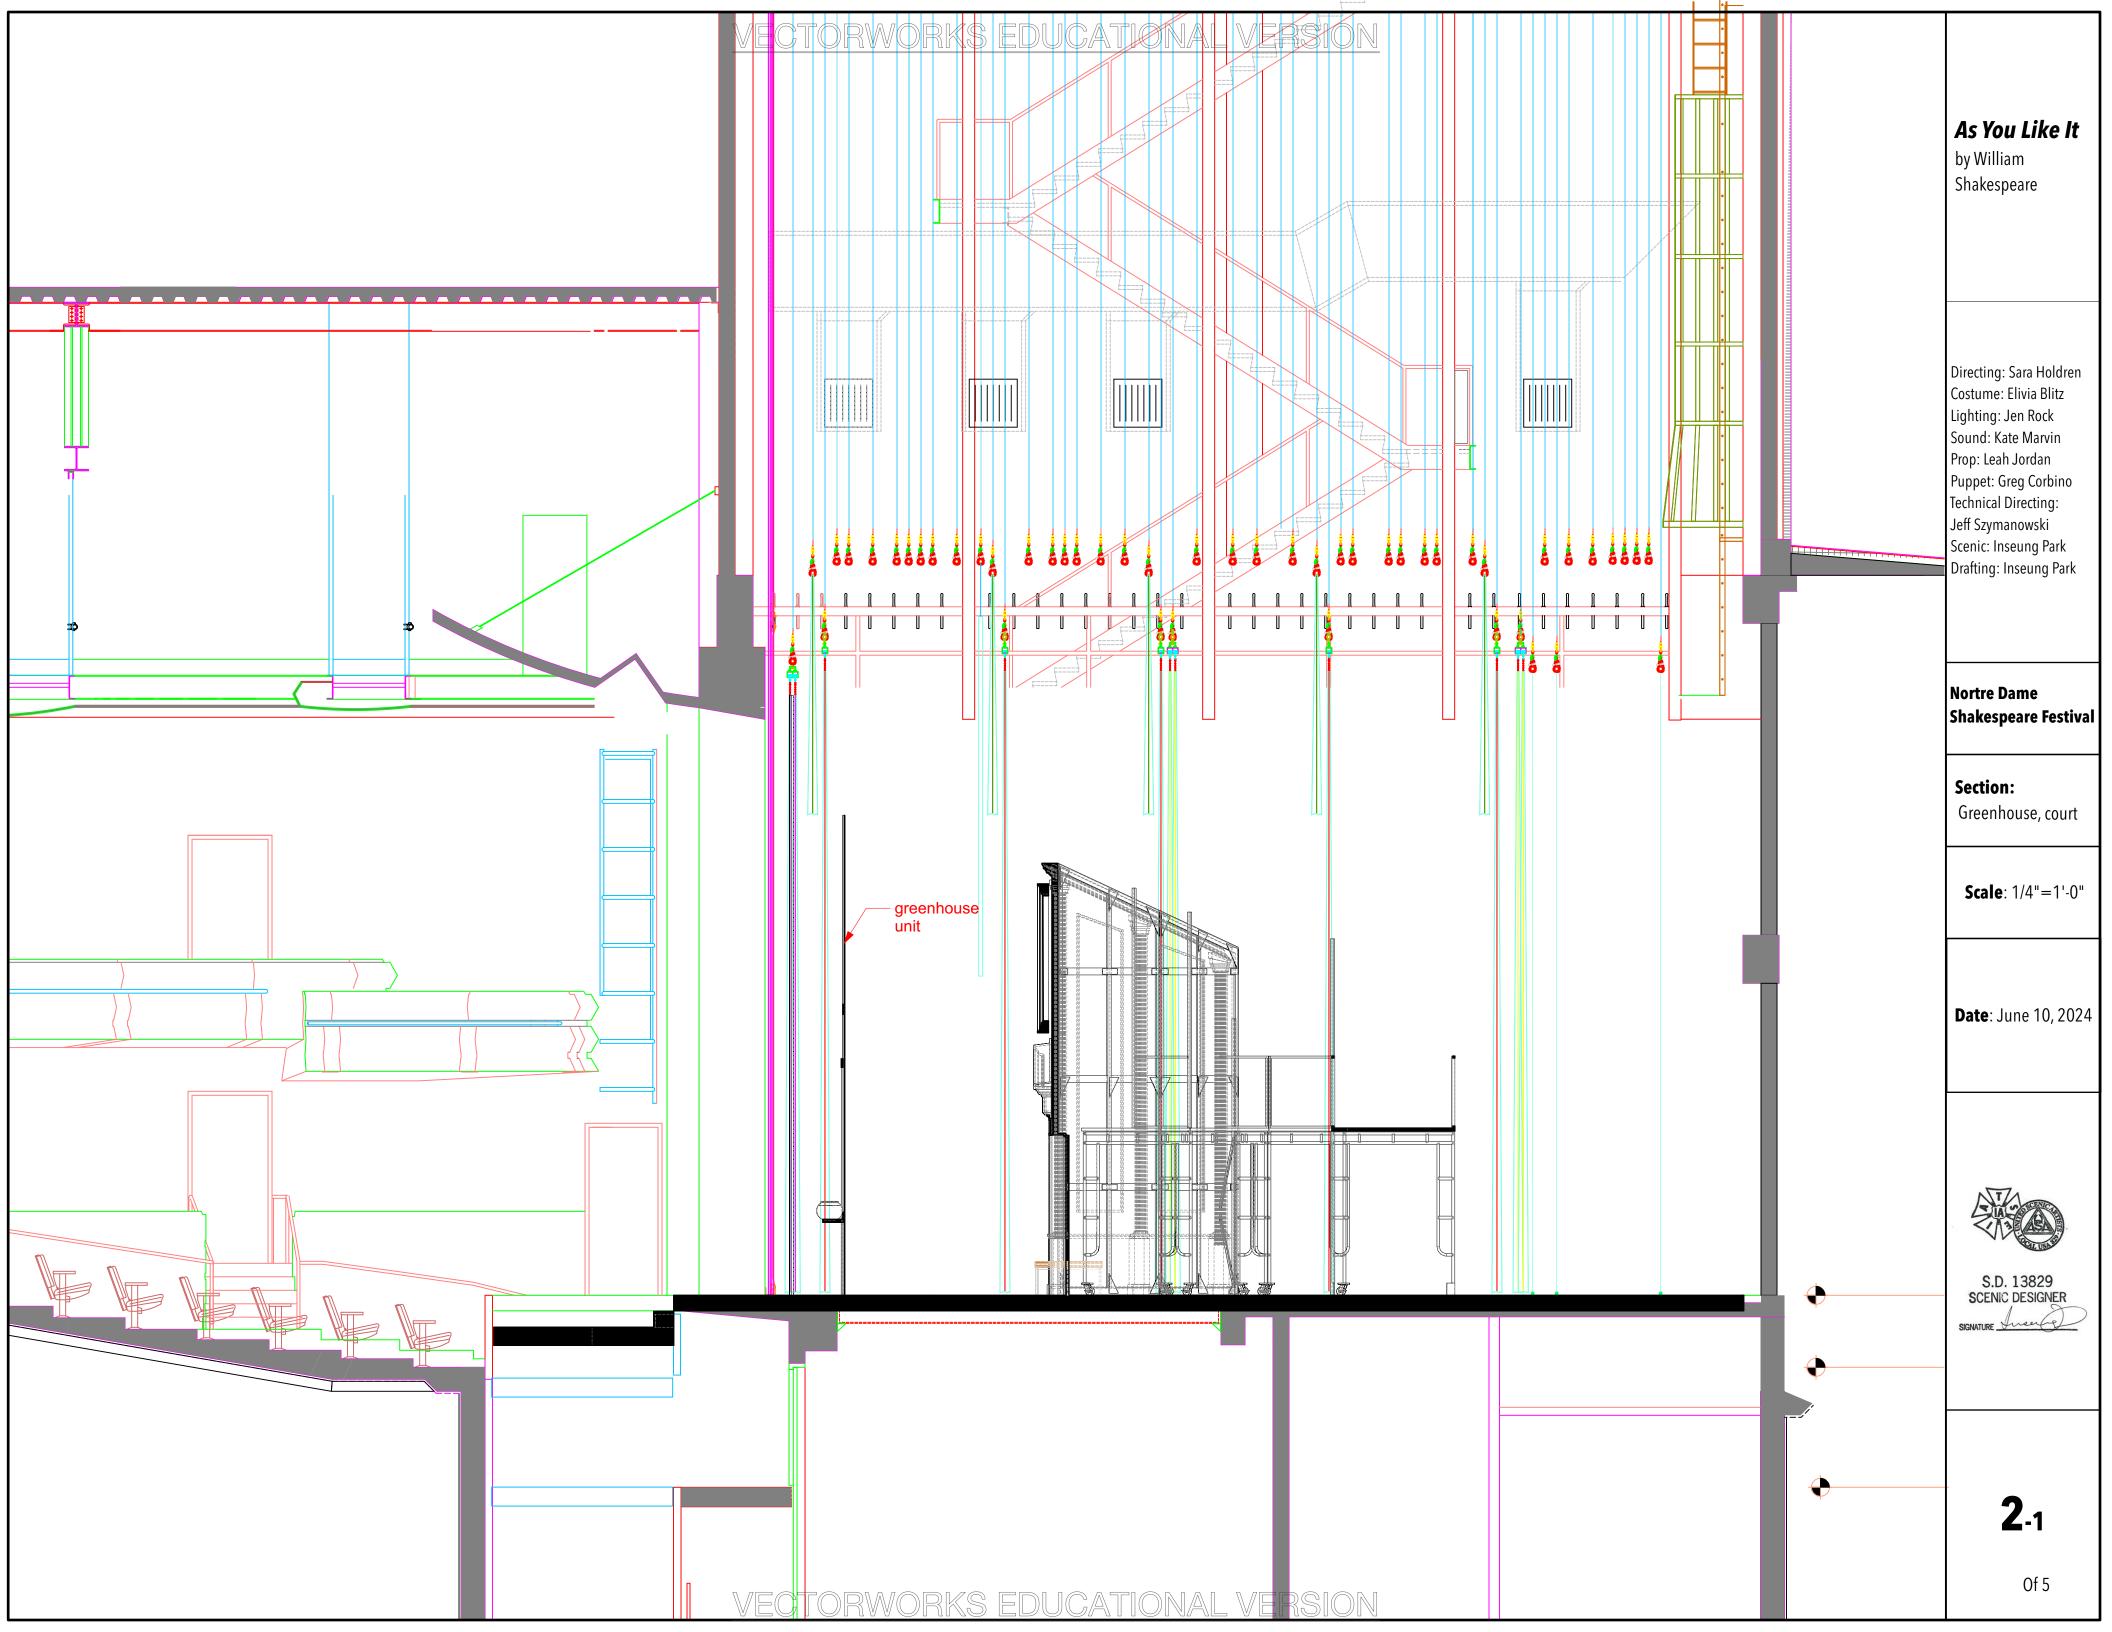

Nortre Dame Shakespeare Festival

Greenhouse

**Scale**: 1/2"=1'-0"

**Date**: June 10, 2024

S.D. 13829 SCENIC DESIGNER

10 3/4"

by William Shakespeare

Directing: Sara Holdren
Costume: Elivia Blitz
Lighting: Jen Rock
Sound: Kate Marvin
Prop: Leah Jordan
Puppet: Greg Corbino
Technical Directing:
Jeff Szymanowski
Scenic: Inseung Park
Drafting: Inseung Park