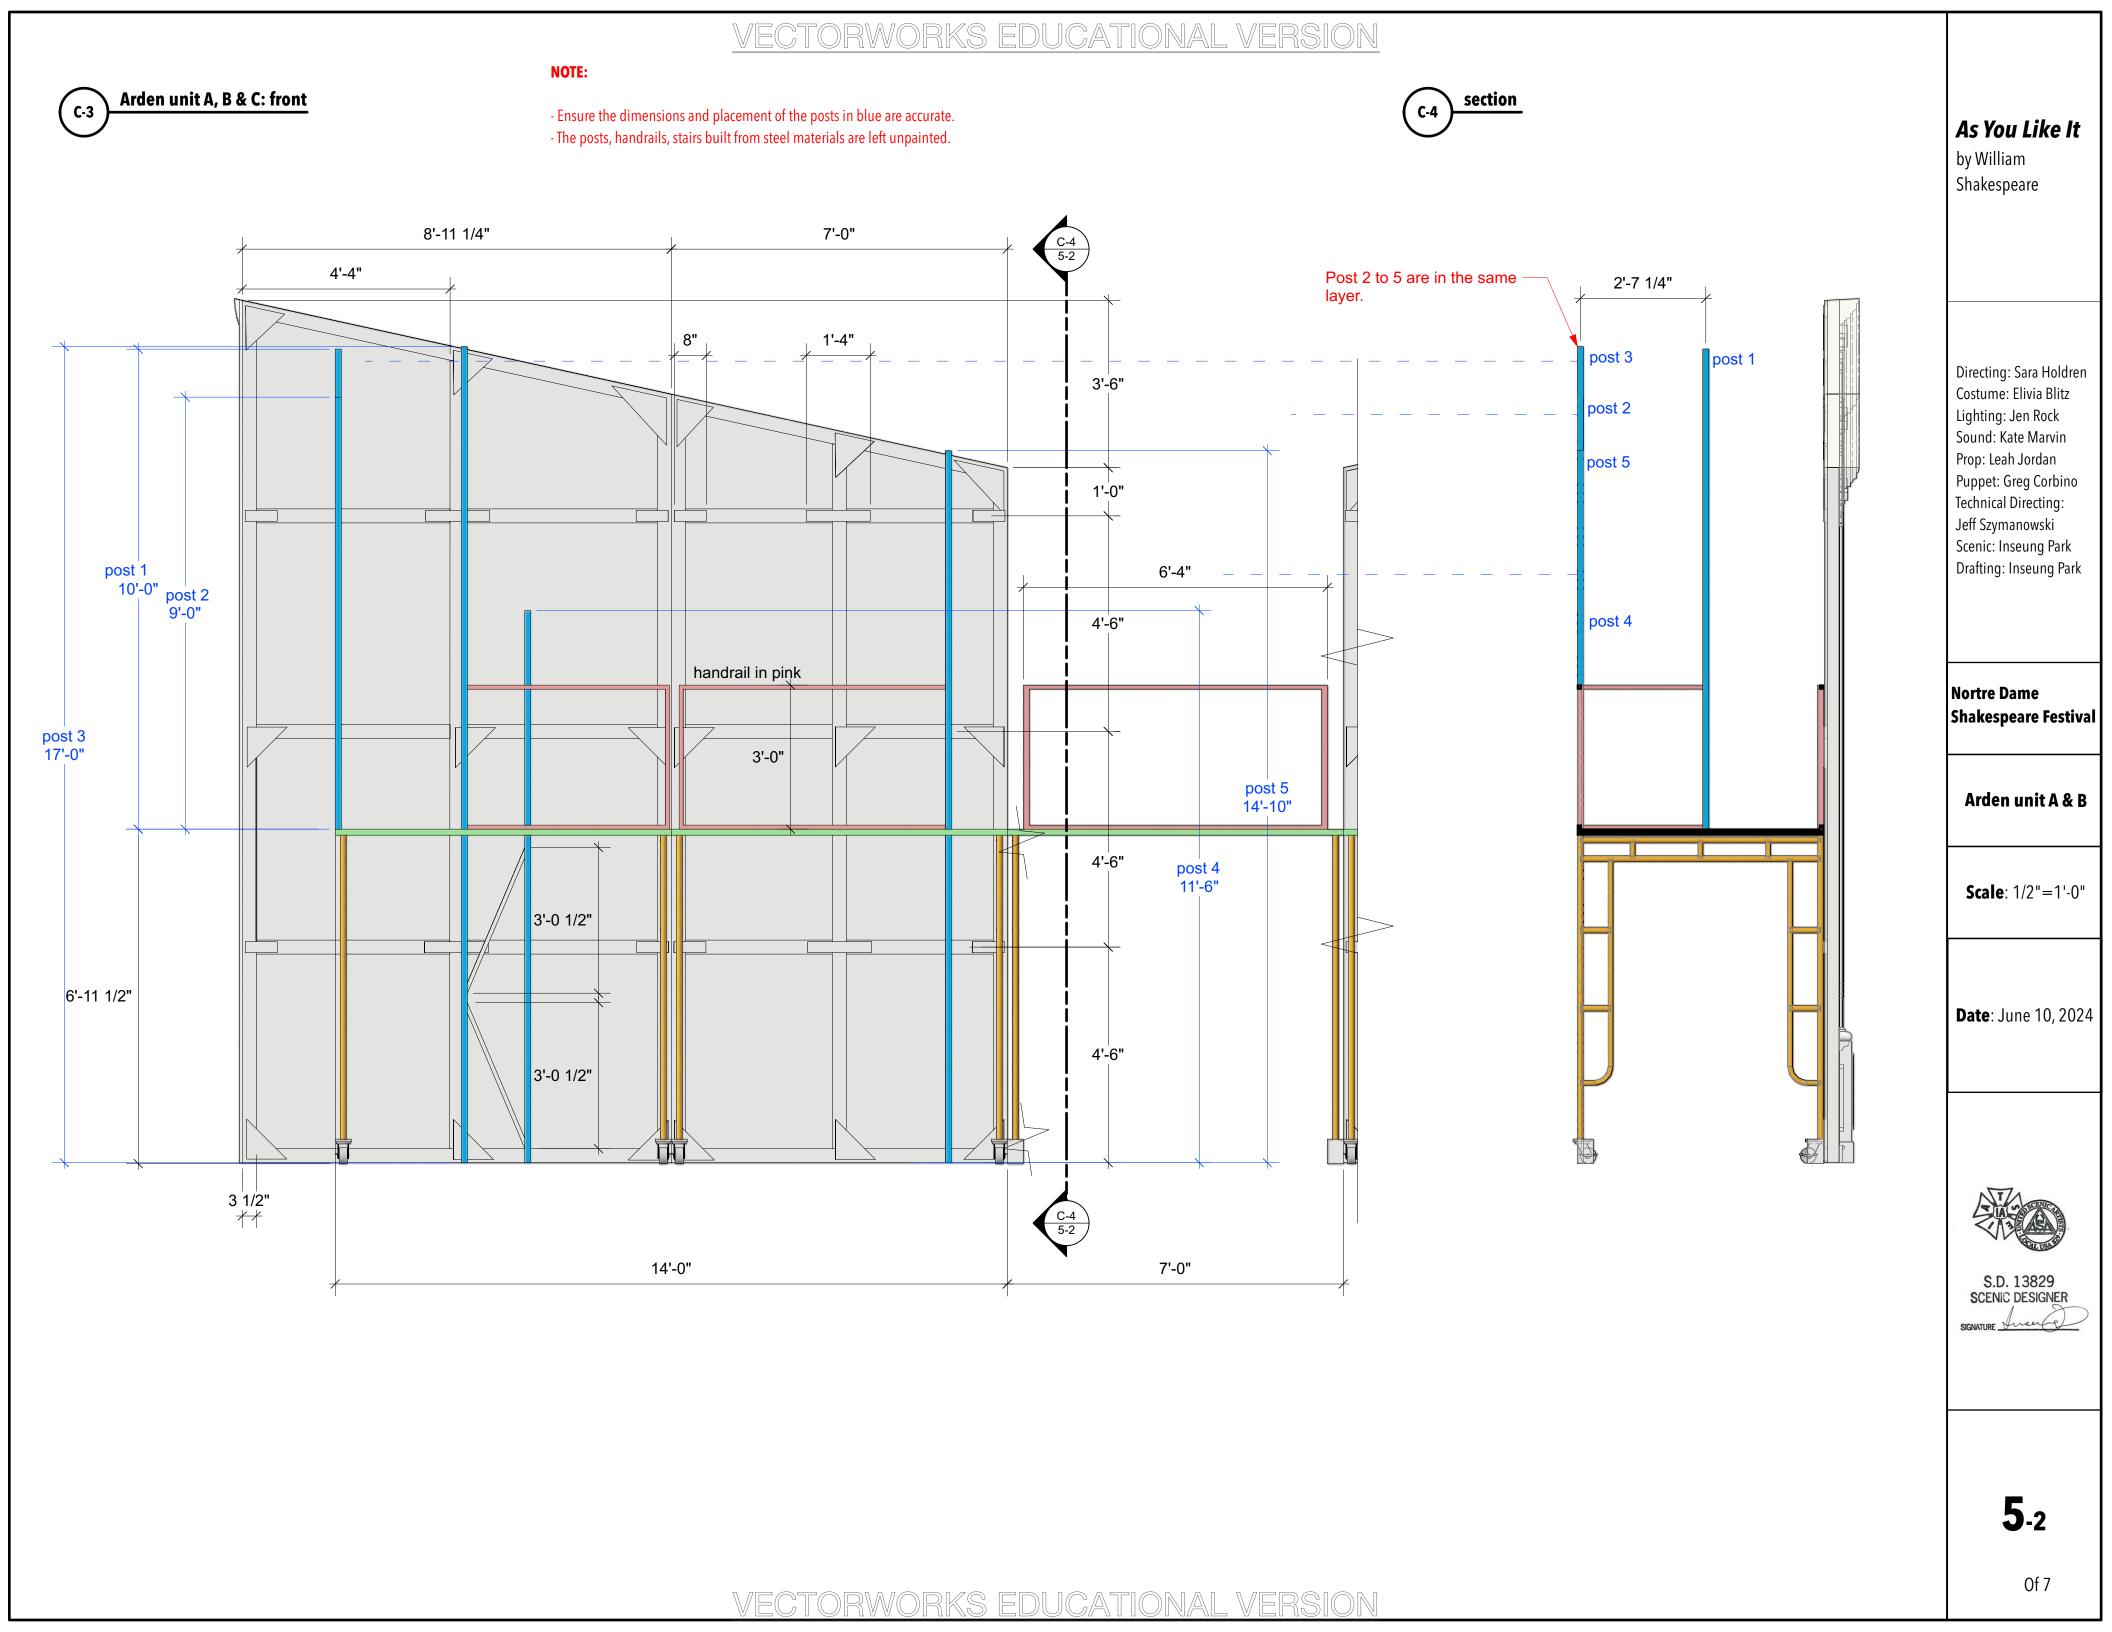

#### **Drawing**

- 1-1. Ground plan: Greenhouse, Court
- 1-2. Ground plan: Arden
- 2-1. Section: Greenhouse, Court
- 2-2. Section: Arden
- 3. Greenhouse unit
- 4-1. Court: Plan & perspective
- 4-2. Court unit A & B
- 4-3. Court unit A & B details, & C
- 4-4. Court details in perspective
- 5-1. Arden: front, plan
- 5-2. Arden unit A, B, C
- 5-3. Arden unit D & E
- 5-4. Arden in perspective