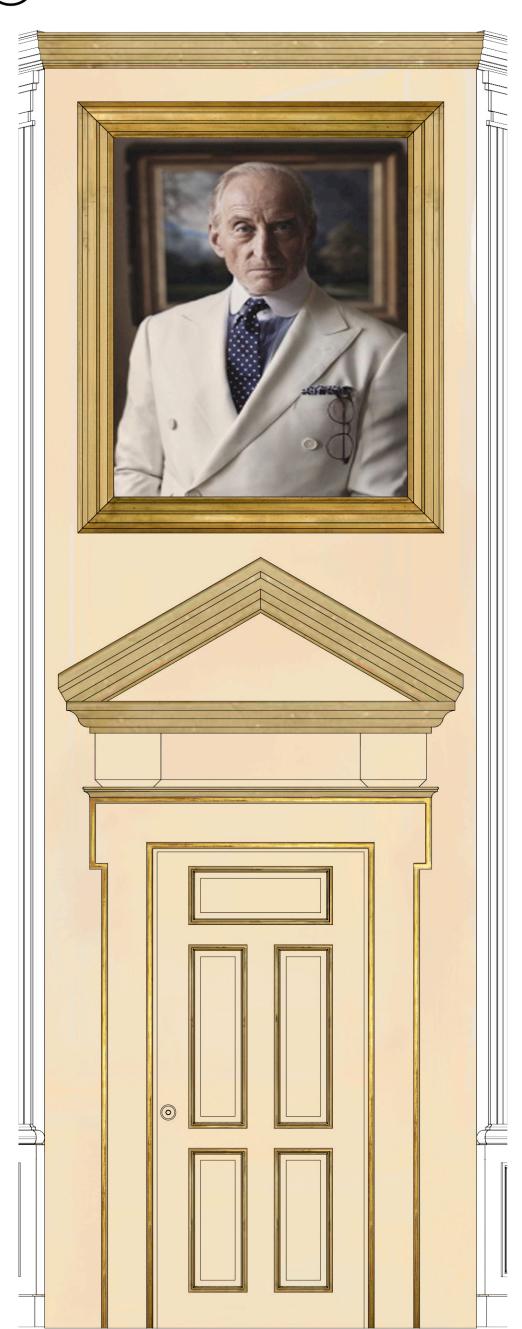

### **NOTE:**

- Court SL is the mirror image of court SR.
   The crown molding, chair rails, and pediment frame are darker umber wood.
- Duke's portrait should be incorporated with the cast for Duke and his costume.
- Pilaster fluting, capitals, and trims on the wall and door are antique gold.
  - The frame of Duke's portrait on the center door

reference

unit is antique gold.

**Paint Elevation: Court SR** 

valspar color swatch

Honey Moon 8003-22A base coat

valspar color swatch

Almond cream 3001-4C aging