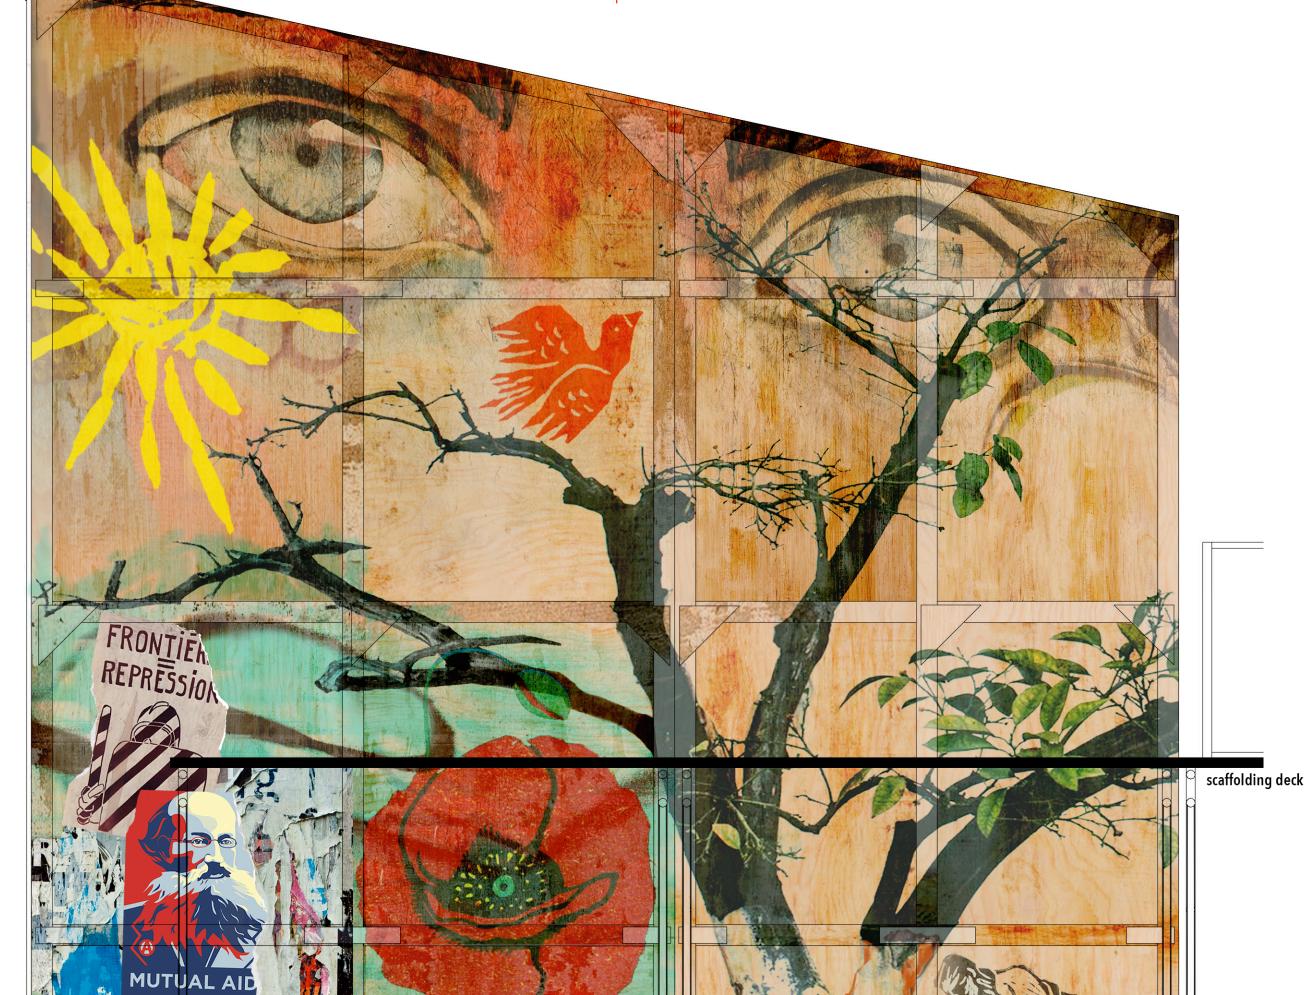

#### **NOTE:**

- The broadway flats (NOT hollywood flat) should look aged. See reference (Broadway flat without arts).
- Leave the labels on the materials.

LE CAPITALIS SOMBRE

- Paint eyes, bird, sun, tree, poppy, woodcutter, deers on the flat.then, print posters and add ripped paper posters and create the effect of poster layers peeling off with papers.
- All posters are 36"x24" in size.

#### **Broadway Flat without arts**

**Posters:** Three posters are 36"x24" in size.

As You Like It

by William Shakespeare

Directing: Sara Holdren Costume: Elivia Blitz Lighting: Jen Rock Sound: Kate Marvin Prop: Leah Jordan Puppet: Greg Corbino Technical Directing: Jeff Szymanowski Scenic: Inseung Park Drafting: Inseung Park