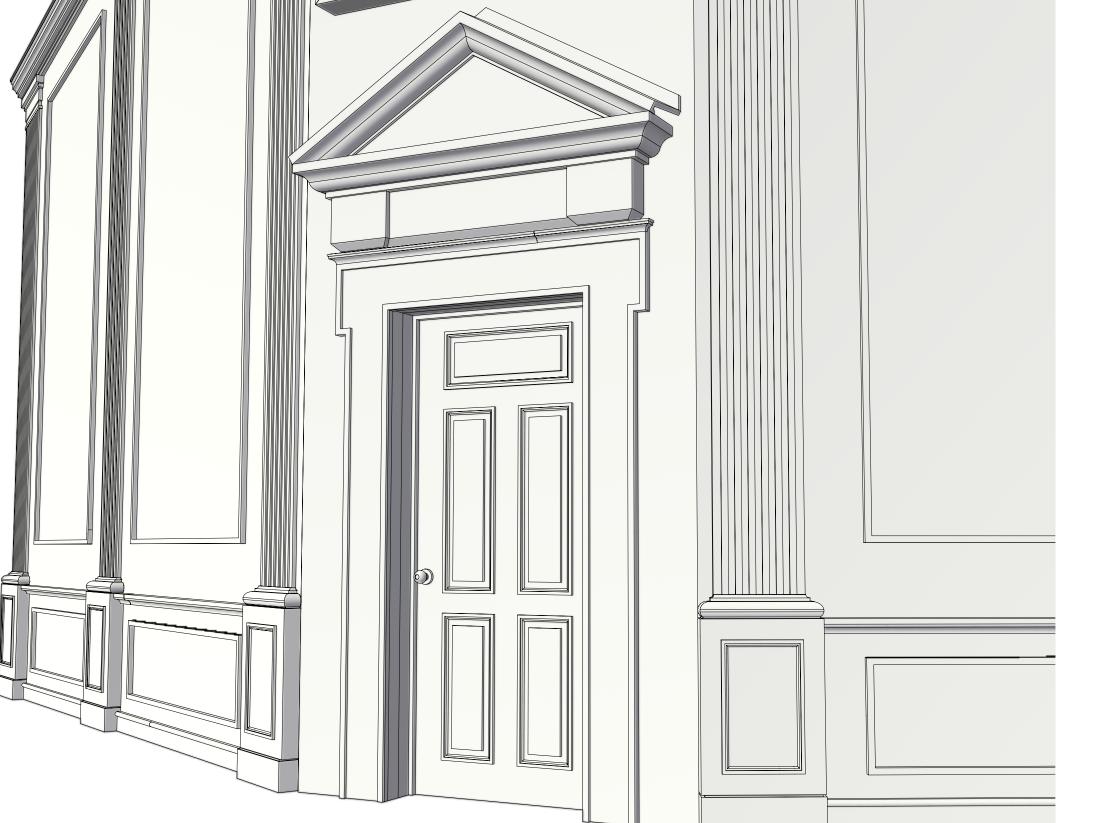

Nortre Dame Shakespeare Festival

Court: plan & perspective

**Scale**: 1/2"=1'-0"

**Date**: June 10, 2024

S.D. 13829 SCENIC DESIGNER

4-1

by William Shakespeare

Directing: Sara Holdren
Costume: Elivia Blitz
Lighting: Jen Rock
Sound: Kate Marvin
Prop: Leah Jordan
Puppet: Greg Corbino
Technical Directing:
Jeff Szymanowski
Scenic: Inseung Park
Drafting: Inseung Park

Nortre Dame Shakespeare Festival

> **Court details** in perspective

Scale: N/A

**Date**: June 10, 2024

S.D. 13829 SCENIC DESIGNER

by William Shakespeare

Directing: Sara Holdren
Costume: Elivia Blitz
Lighting: Jen Rock
Sound: Kate Marvin
Prop: Leah Jordan
Puppet: Greg Corbino
Technical Directing:
Jeff Szymanowski
Scenic: Inseung Park
Drafting: Inseung Park