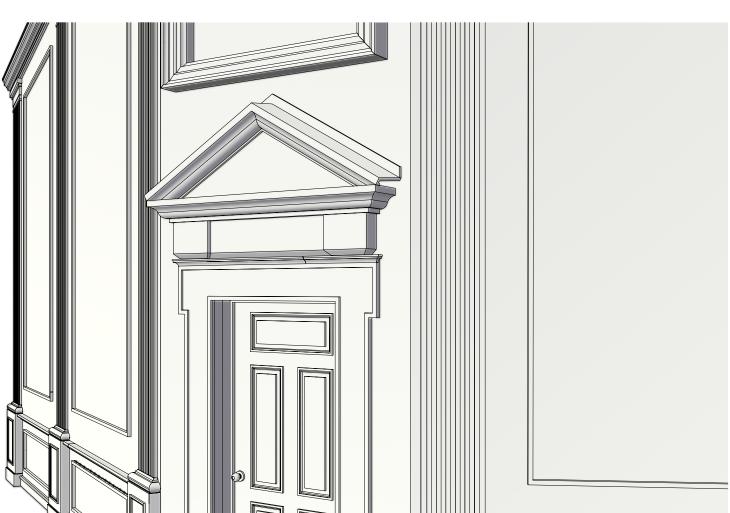

Nortre Dame Shakespeare Festival

Court: plan & perspective

**Scale**: 1/2"=1'-0"

**Date**: June 10, 2024

S.D. 13829 SCENIC DESIGNER

4-1

by William Shakespeare

Directing: Sara Holdren
Costume: Elivia Blitz
Lighting: Jen Rock
Sound: Kate Marvin
Prop: Leah Jordan
Puppet: Greg Corbino
Technical Directing:
Jeff Szymanowski
Scenic: Inseung Park
Drafting: Inseung Park

Nortre Dame Shakespeare Festival

Court A & B details, C

**Scale**: 1/2"=1'-0"

**Date**: June 10, 2024

S.D. 13829 SCENIC DESIGNER

4.3

door close-up

pilaster base close-up