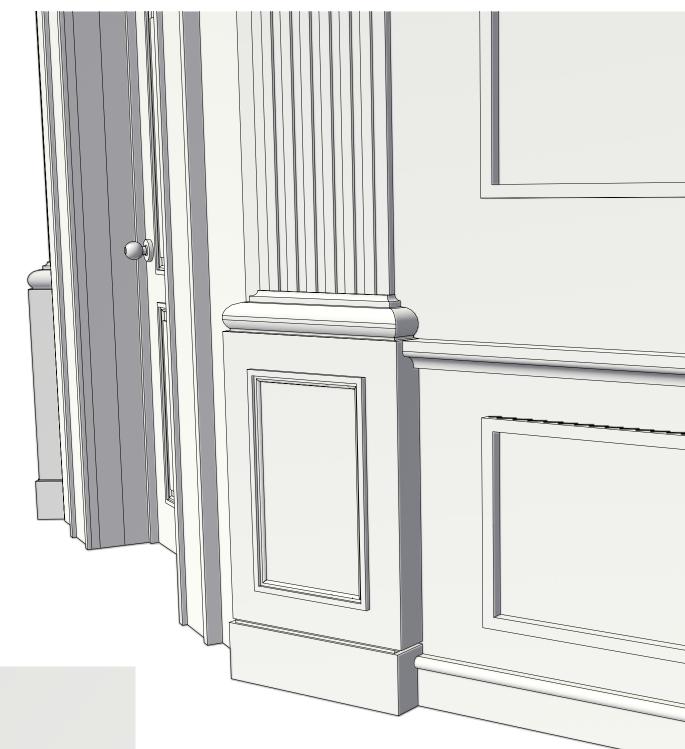

Nortre Dame Shakespeare Festival

Court A & B details, C

**Scale**: 1/2"=1'-0"

**Date**: June 10, 2024

S.D. 13829 SCENIC DESIGNER

4.3

door close-up

pilaster base close-up