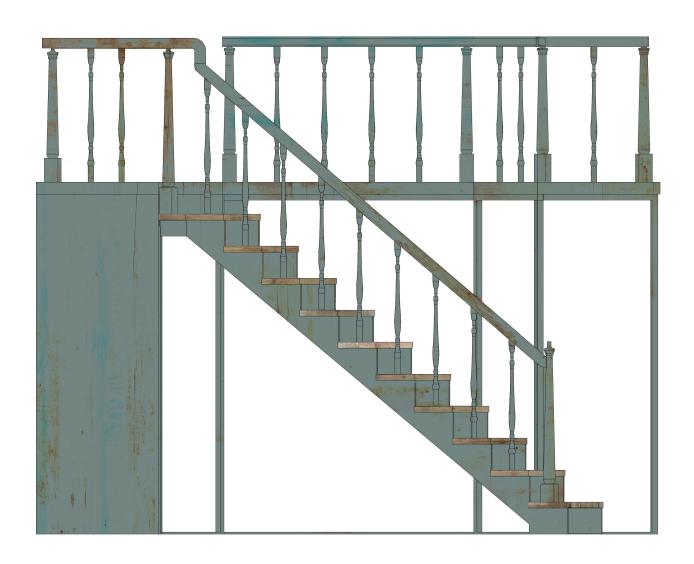

# **Two Mile Hollow** by Leah Nanako Windler

Directing: Mikael Burke Costume: Tonie Smith Lighting: Eric Watkins Sound: Brian Grimm Prop: Danielle Buckel Technical Directing: Zac Hunter Scenic: Inseung Park Drafting: Inseung Park

#### **Phoenix Theatre** Indianapolis

### **Title: Paint elevation** balcony

### Scale:

3/4"=1'-0"

### Date:

Feb 3, 2023

S.D. 13829 SCENIC DESIGNER

Of 5

Directing: Mikael Burke Costume: Tonie Smith Lighting: Eric Watkins Sound: Brian Grimm Prop: Danielle Buckel Technical Directing: Zac Hunter Scenic: Inseung Park Drafting: Inseung Park