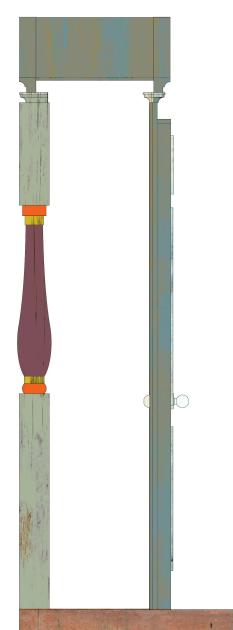

> **Phoenix Theatre** Indianapolis

**Title: Paint elevation** window

Scale:

3/4"=1'-0"

Date:

Feb 3, 2023

S.D. 13829 SCENIC DESIGNER

**Of** 5

- See reference for some opotions
  Sherwin-Williams color swatch, 9140 Blustery Sky is ideal but some other options would be fine
  This is a century old house near the beach so slight wood grain touch up for aging in umber and turquoise would be great

#### NOTE:

- the color scheme is the same as the window hints of umber wood grain on the base coat should be applied