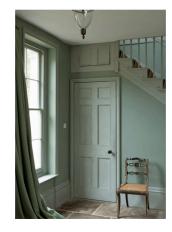

- See reference for some opotions
  Sherwin-Williams color swatch, 9140 Blustery Sky is ideal but some other options would be fine
  This is a century old house near the beach so slight wood grain touch up for aging in umber and turquoise would be great

#### NOTE:

- the color scheme is the same as the window hints of umber wood grain on the base coat should be applied