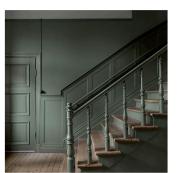

- See reference for some opotions
  Sherwin-Williams color swatch, 9140 Blustery Sky is ideal but some other options would be fine
  This is a century old house near the beach so slight wood grain touch up for aging in umber and turquoise would be great

#### NOTE:

- the color scheme is the same as the window hints of umber wood grain on the base coat should be applied