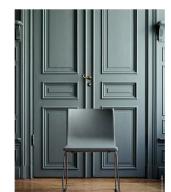

- See reference for some opotions
  Sherwin-Williams color swatch, 9140 Blustery Sky is ideal but some other options would be fine
  This is a century old house near the beach so slight wood grain touch up for aging in umber and turquoise would be great

#### NOTE:

- the color scheme is the same as the window hints of umber wood grain on the base coat should be applied