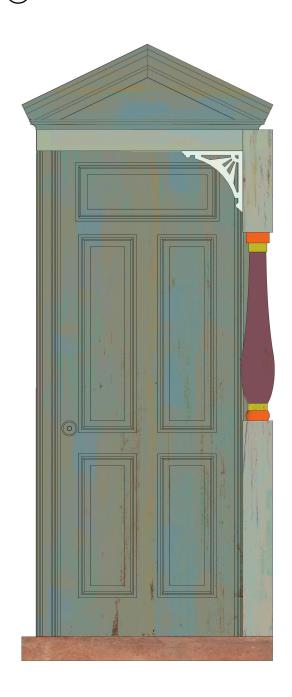

> **Phoenix Theatre** Indianapolis

**Title: Paint elevation** window

Scale:

3/4"=1'-0"

Date:

Feb 3, 2023

S.D. 13829 SCENIC DESIGNER

**Of** 5

- See reference for some opotions
  Sherwin-Williams color swatch, 9140 Blustery Sky is ideal but some other options would be fine
  This is a century old house near the beach so slight wood grain touch up for aging in umber and turquoise would be great

#### NOTE:

- the color scheme is the same as the window hints of umber wood grain on the base coat should be applied