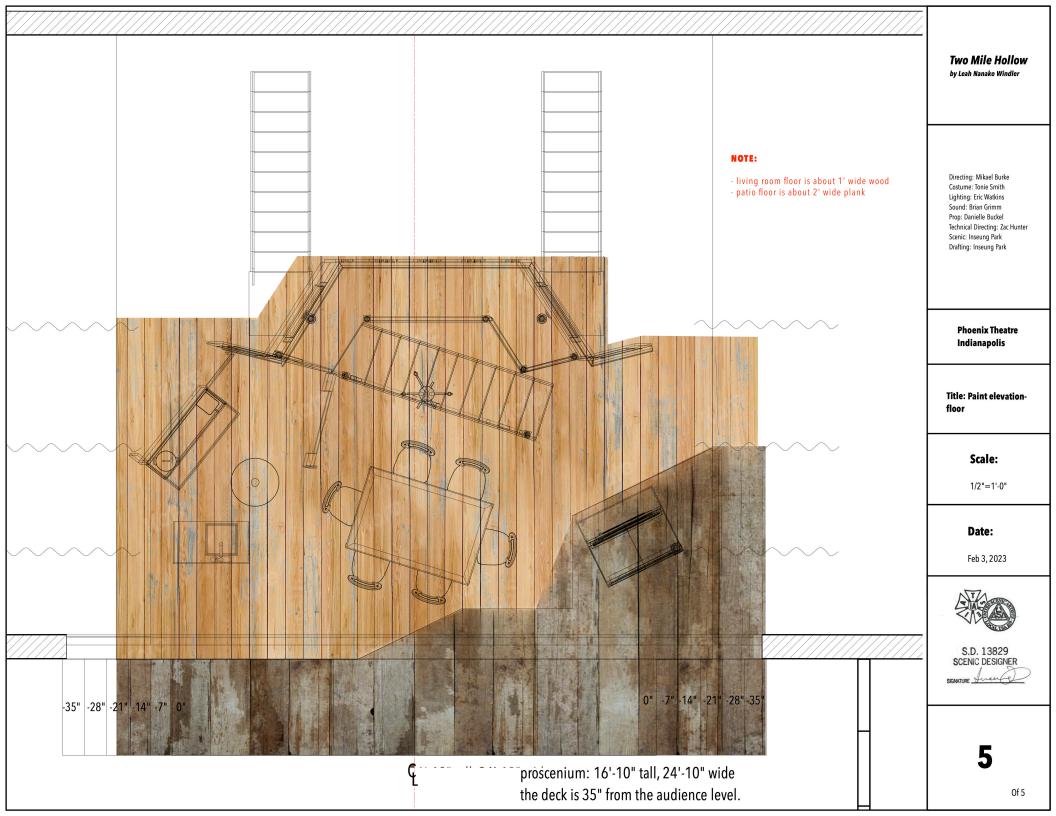

**Two Mile Hollow** by Leah Nanako Windler

Directing: Mikael Burke Costume: Tonie Smith Lighting: Eric Watkins Sound: Brian Grimm Prop: Danielle Buckel Technical Directing: Zac Hunter Scenic: Inseung Park Drafting: Inseung Park

> **Phoenix Theatre** Indianapolis

**Title: Paint elevation** window

Scale:

3/4"=1'-0"

Date:

Feb 3, 2023

S.D. 13829 SCENIC DESIGNER

**Of** 5