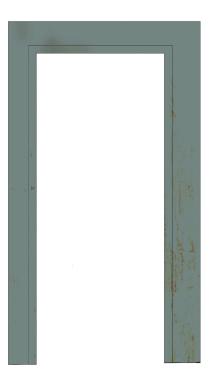

> **Phoenix Theatre** Indianapolis

**Title: Paint elevation** window

Scale:

3/4"=1'-0"

Date:

Feb 3, 2023

S.D. 13829 SCENIC DESIGNER

**Of** 5

- See reference for some opotions
  Sherwin-Williams color swatch, 9140 Blustery Sky is ideal but some other options would be fine
  This is a century old house near the beach so slight wood grain touch up for aging in umber and turquoise would be great

#### NOTE:

- the color scheme is the same as the window hints of umber wood grain on the base coat should be applied