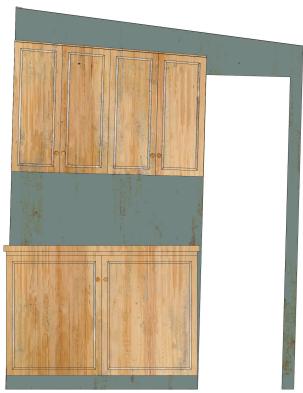

## **Phoenix Theatre** Indianapolis

**Title: Paint Elevation** Kitchen

# Scale:

1/2"=1'-0"

# Date:

Feb 3, 2023

S.D. 13829 SCENIC DESIGNER

#### NOTE:

- the kitchen island top should be the same as the side of island

SW 7627 White Heron

View Details

Scale:

1"=1'-0"

Date:

Feb 3, 2023