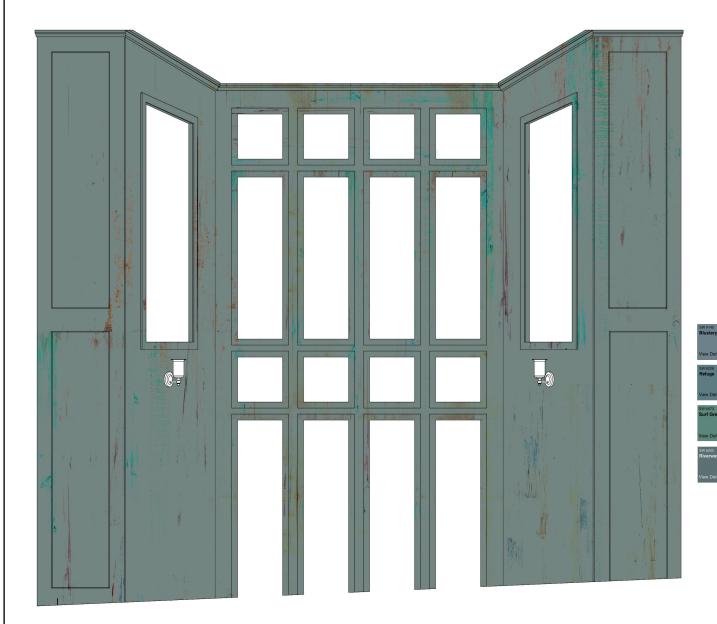

# **Two Mile Hollow** by Leah Nanako Windler

Directing: Mikael Burke Costume: Tonie Smith Lighting: Eric Watkins Sound: Brian Grimm Prop: Danielle Buckel Technical Directing: Zac Hunter Scenic: Inseung Park Drafting: Inseung Park

#### **Phoenix Theatre** Indianapolis

### **Title: Paint elevation** balcony

### Scale:

3/4"=1'-0"

### Date:

Feb 3, 2023

S.D. 13829 SCENIC DESIGNER

Of 5

Directing: Mikael Burke Costume: Tonie Smith Lighting: Eric Watkins Sound: Brian Grimm Prop: Danielle Buckel Technical Directing: Zac Hunter Scenic: Inseung Park Drafting: Inseung Park

- See reference for some opotions
  Sherwin-Williams color swatch, 9140 Blustery Sky is ideal but some other options would be fine
  This is a century old house near the beach so slight wood grain touch up for aging in umber and turquoise would be great

#### NOTE:

- the color scheme is the same as the window hints of umber wood grain on the base coat should be applied