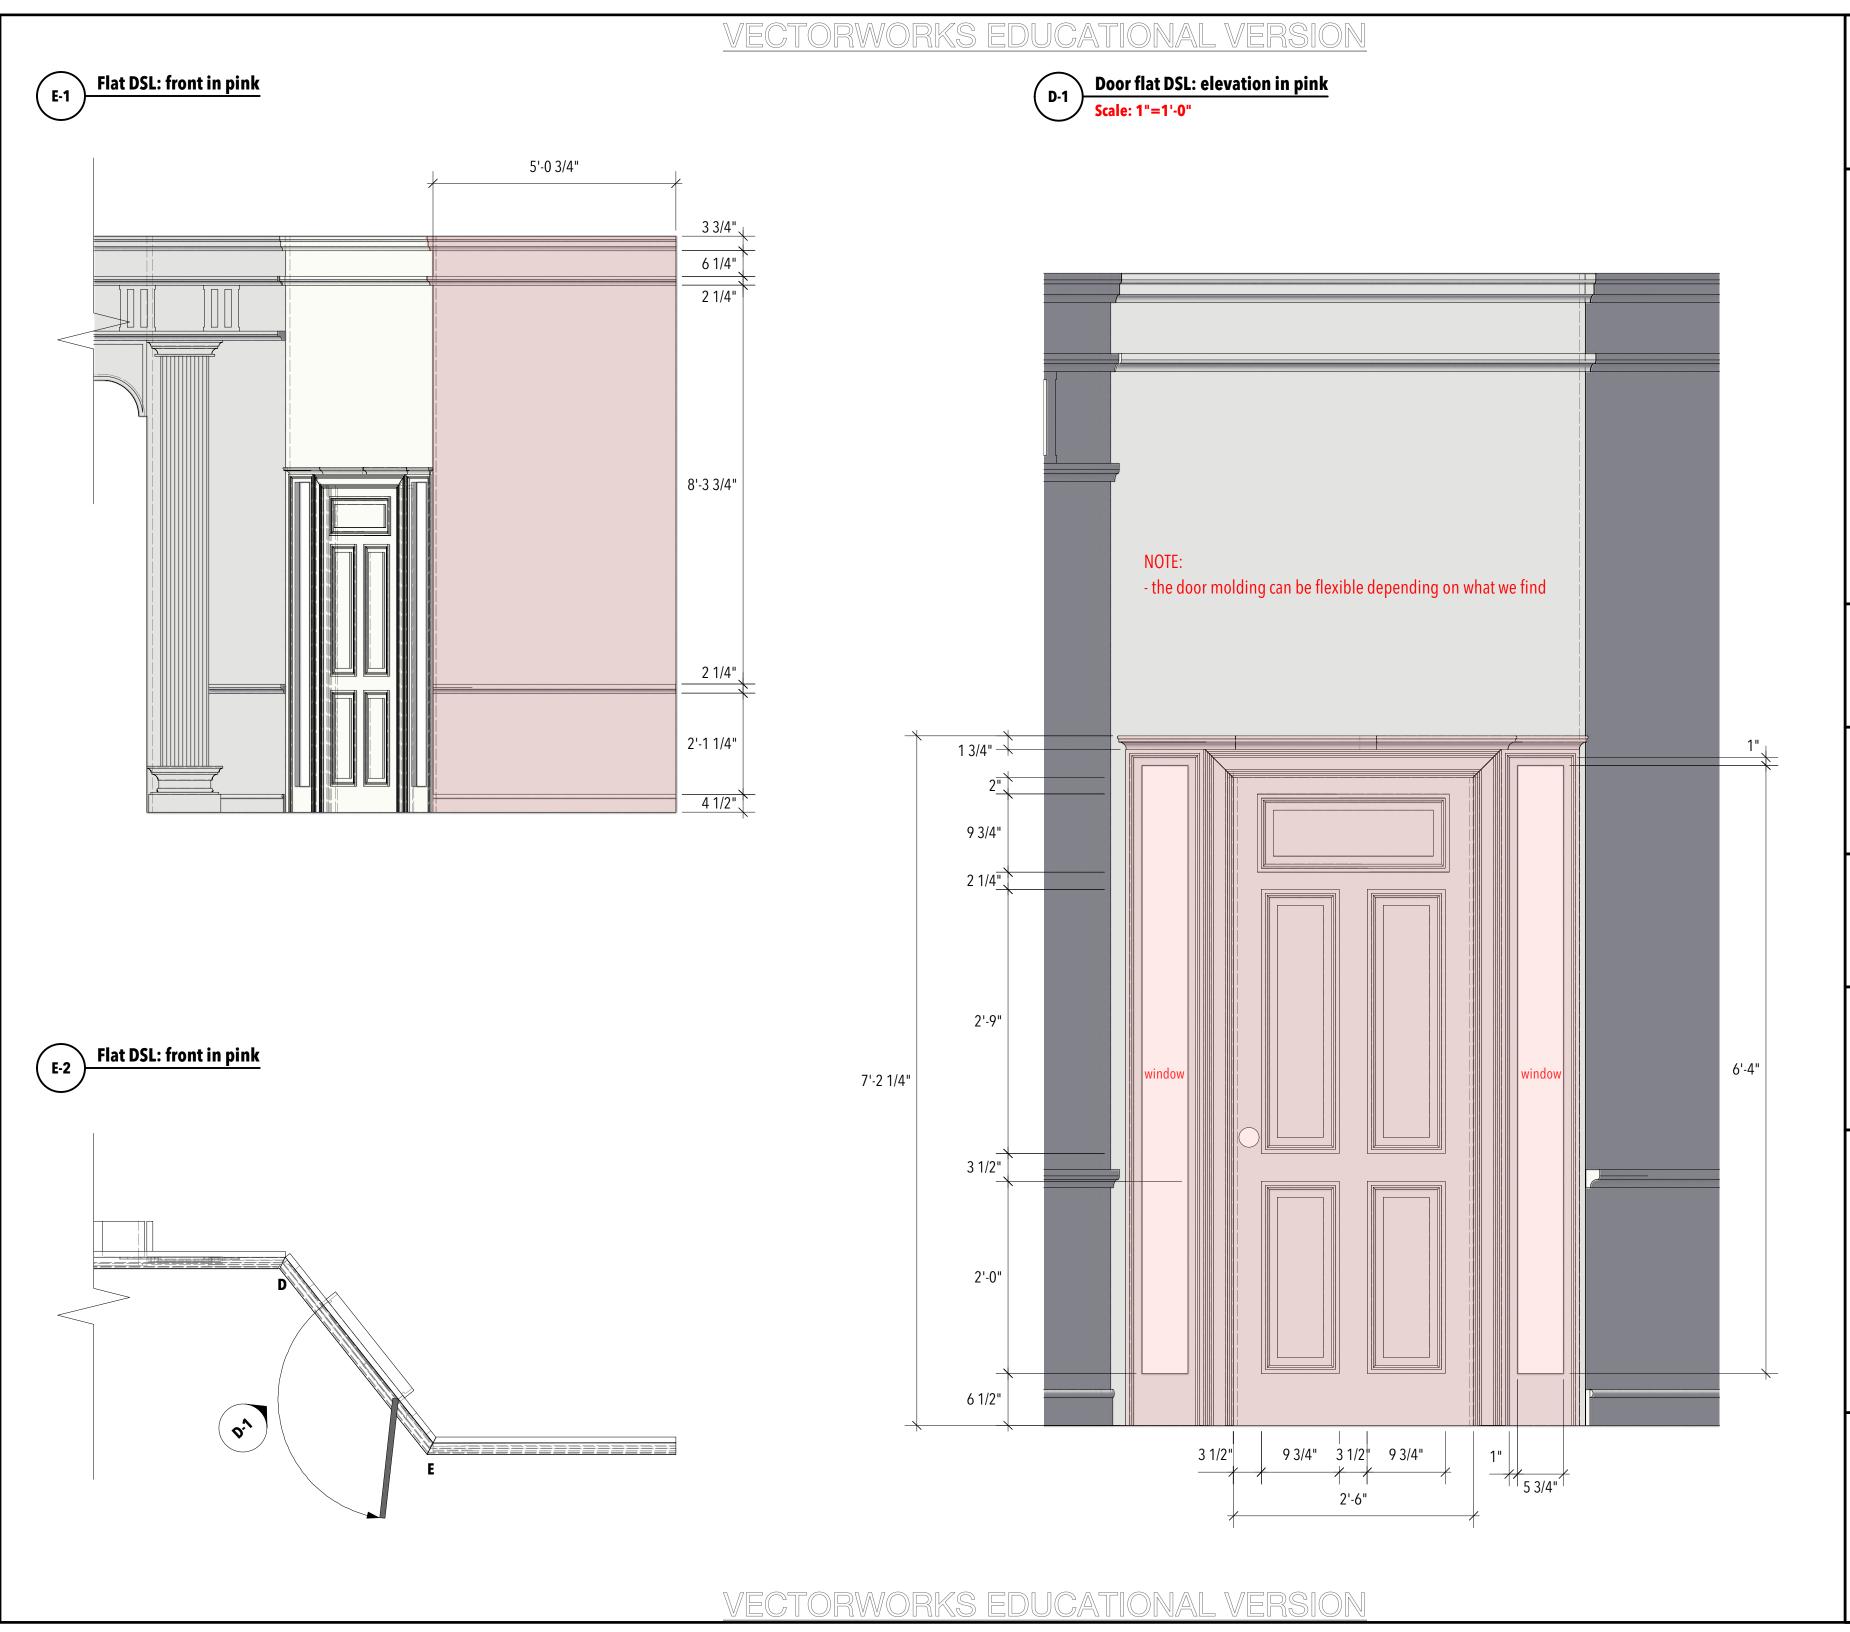

Mar 25, 2022

S.D. 13829 SCENIC DESIGNER

**3**-3

by Branden Jacobs -Jenkins

### **Creative Team:**

Directing: Jerry Ruiz

Costume Design: Jaymee Ngernwichit

Lighting Design: Miranda Hardy

Prop: Megan Thorpe

Sound Design: Matt Wiens

Technical Directing: Brian Guerrero

Scenic Design: Inseung Park

Drafting: Inseung Park

### **Profile Theatre**

### Title:

D. door flat E. flat DSL

#### Scale:

1/2"=1'-0"

#### Date:

Mar 25, 2022

S.D. 13829 SCENIC DESIGNER

3.4