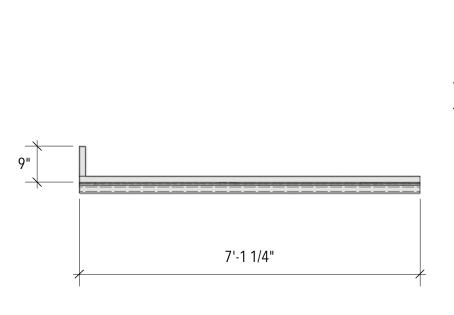

: Jaymee Ngernwichit

Lighting Design: Miranda Hardy

Prop: Megan Thorpe

Sound Design: Matt Wiens

Technical Directing: Brian Guerrero

Scenic Design: Inseung Park

Drafting: Inseung Park

**Profile Theatre** 

Title:

C. Archway pilaster details

Scale:

1 1/2"=1'-0"

Date:

Mar 25, 2022



S.D. 13829 SCENIC DESIGNER

**3**-3



by Branden Jacobs -Jenkins

### **Creative Team:**

Directing: Jerry Ruiz

Costume Design: Jaymee Ngernwichit

Lighting Design: Miranda Hardy

Prop: Megan Thorpe

Sound Design: Matt Wiens

Technical Directing: Brian Guerrero

Scenic Design: Inseung Park

Drafting: Inseung Park

### **Profile Theatre**

### Title:

D. door flat E. flat DSL

#### Scale:

1/2"=1'-0"

#### Date:

Mar 25, 2022



S.D. 13829 SCENIC DESIGNER

3.4

# VECTORWORKS EDUCATIONAL VERSION









tread molding details

## **Appropriate**

by Branden Jacobs -Jenkins

#### **Creative Team:**

Directing: Jerry Ruiz

Costume Design: Jaymee Ngernwichit

Lighting Design: Miranda Hardy

Prop: Megan Thorpe

Sound Design: Matt Wiens

Technical Directing: Brian Guerrero

Scenic Design: Inseung Park

Drafting: Inseung Park

#### **Profile Theatre**

#### Title:

F. Stairs flat SR G. Stairs with flat H. Flat SL2

#### Scale:

1/2"=1'-0"

#### Date:

Mar 25, 2022



S.D. 13829 SCENIC DESIGNER

**4**<sub>-1</sub>

Of 5

Flat SL2: plan





S.D. 13829 SCENIC DESIGNER



by Branden Jacobs -Jenkins

**Creative Team:** 

Directing: Jerry Ruiz

Costume Design: Jaymee Ngernwichit

Lighting Design: Miranda Hardy

Prop: Megan Thorpe

Sound Design: Matt Wiens

Technical Directing: Brian Guerrero

Sce