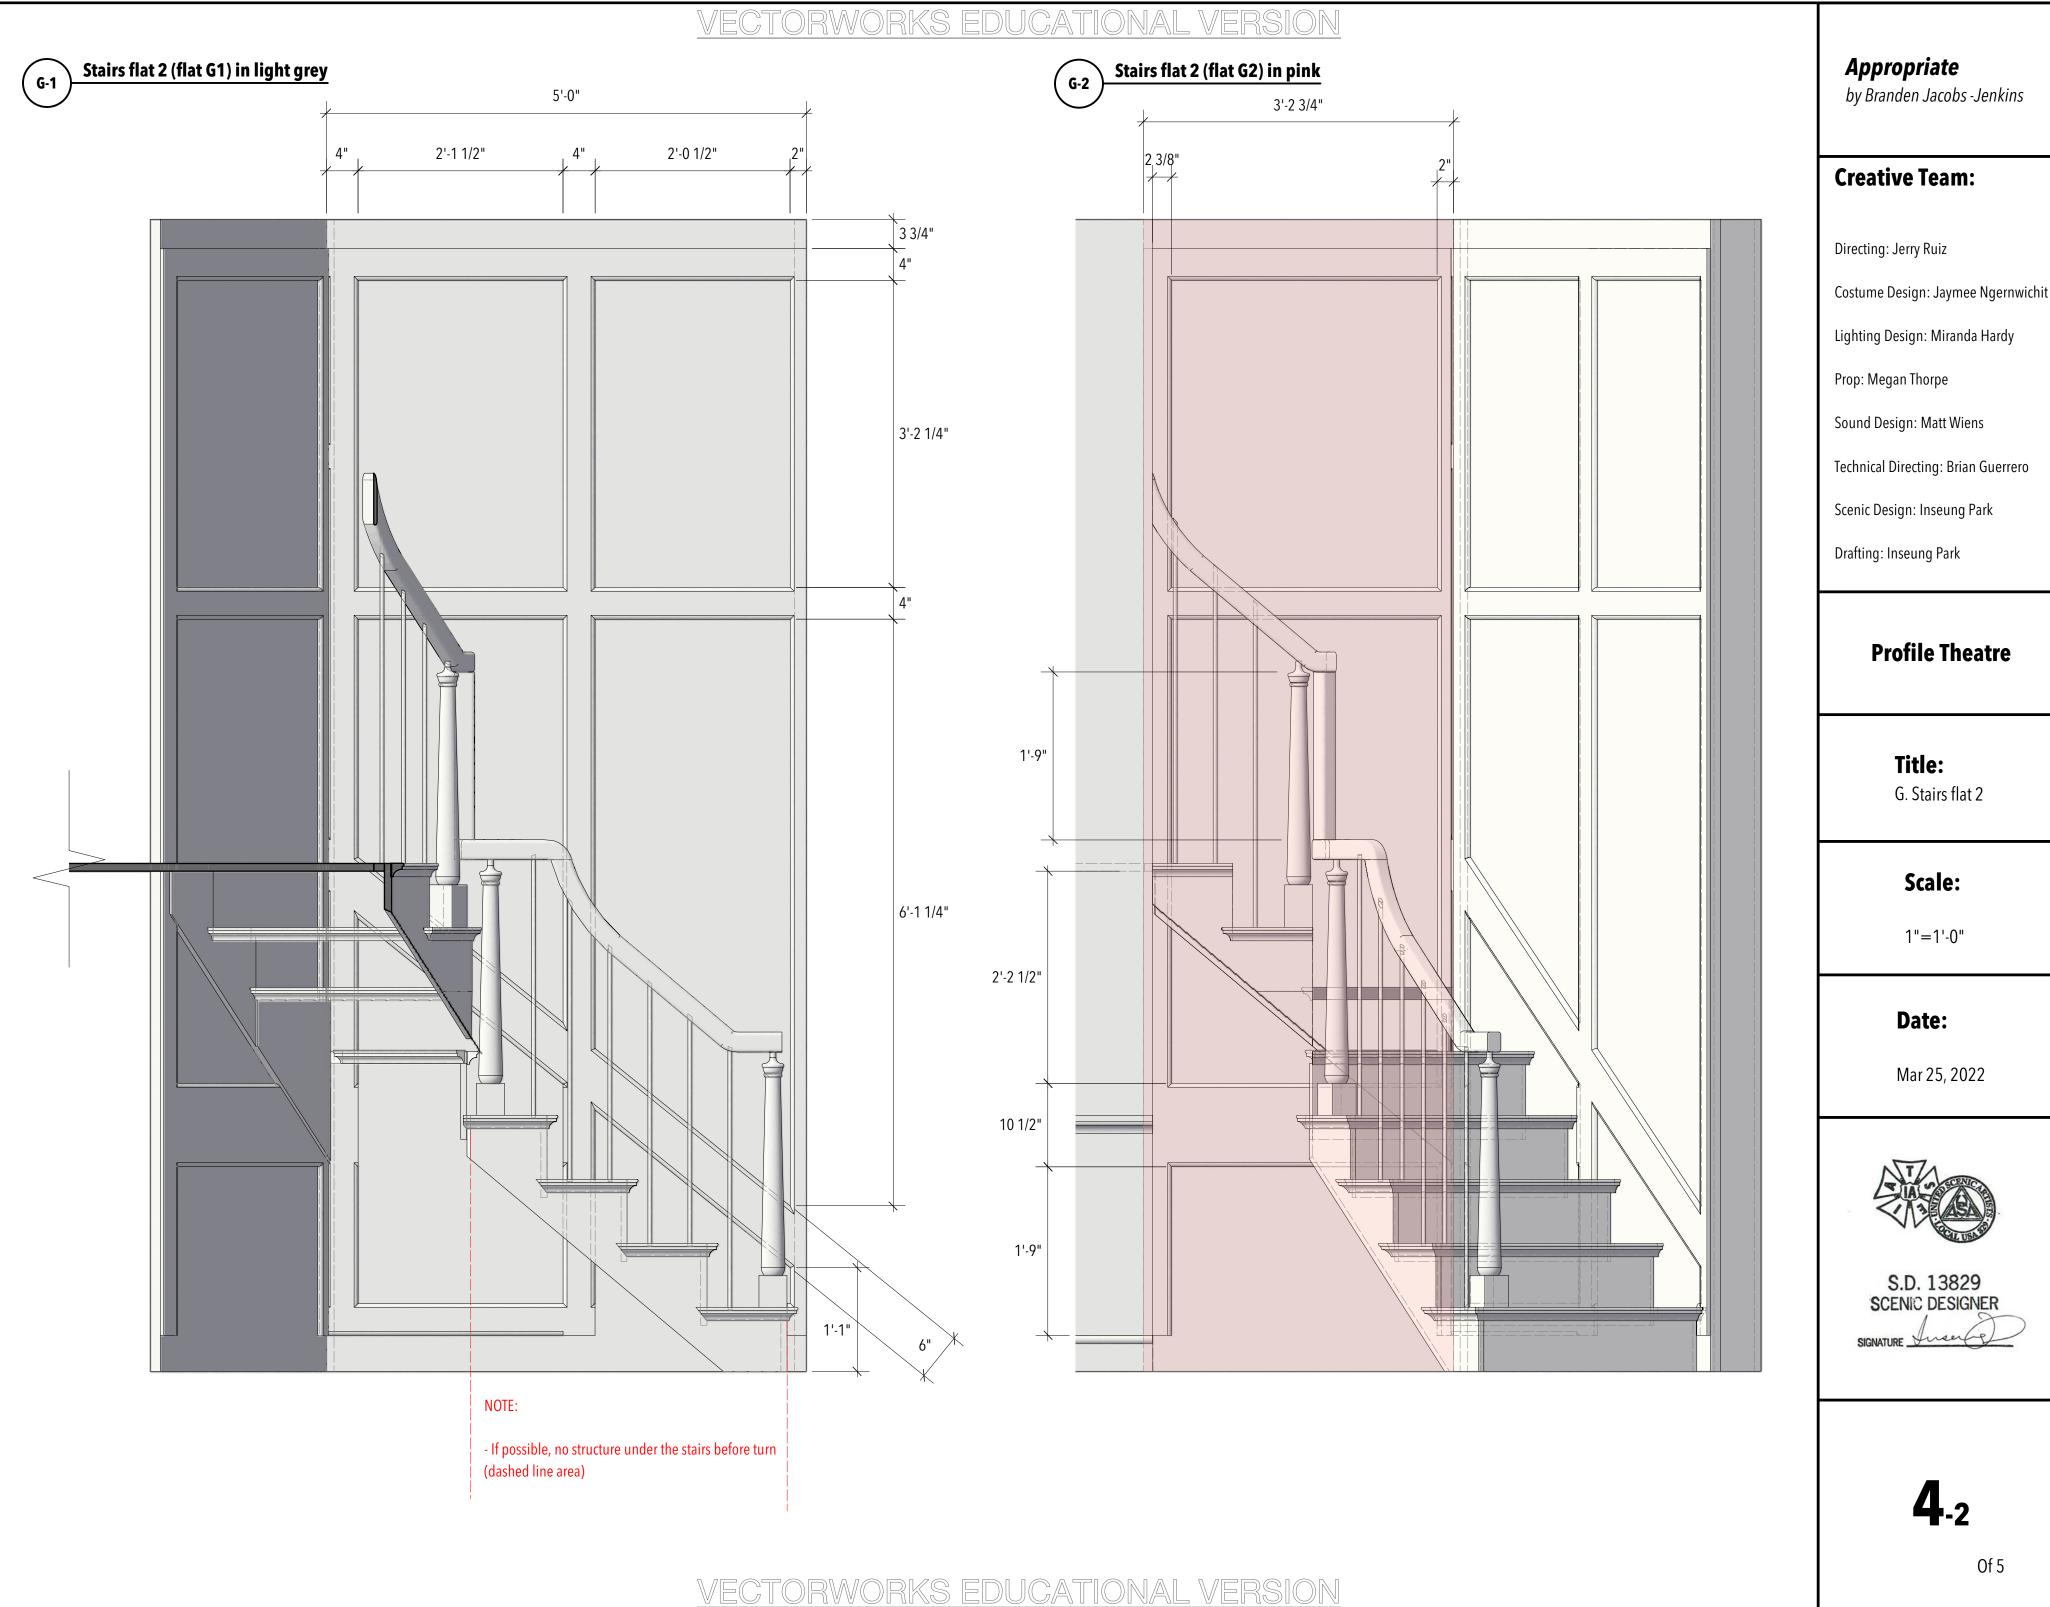

## **Appropriate**

by Branden Jacobs -Jenkins

#### **Creative Team:**

Directing: Jerry Ruiz

Costume Design: Jaymee Ngernwichit

Lighting Design: Miranda Hardy

Prop: Megan Thorpe

Sound Design: Matt Wiens

Technical Directing: Brian Guerrero

Scenic Design: Inseung Park

Drafting: Inseung Park

#### **Profile Theatre**

#### Title:

F. Stairs flat SR G. Stairs with flat H. Flat SL2

#### Scale:

1/2"=1'-0"

#### Date:

Mar 25, 2022

S.D. 13829 SCENIC DESIGNER

**4**<sub>-1</sub>

Of 5

Flat SL2: plan

S.D. 13829 SCENIC DESIGNER

by Branden Jacobs -Jenkins