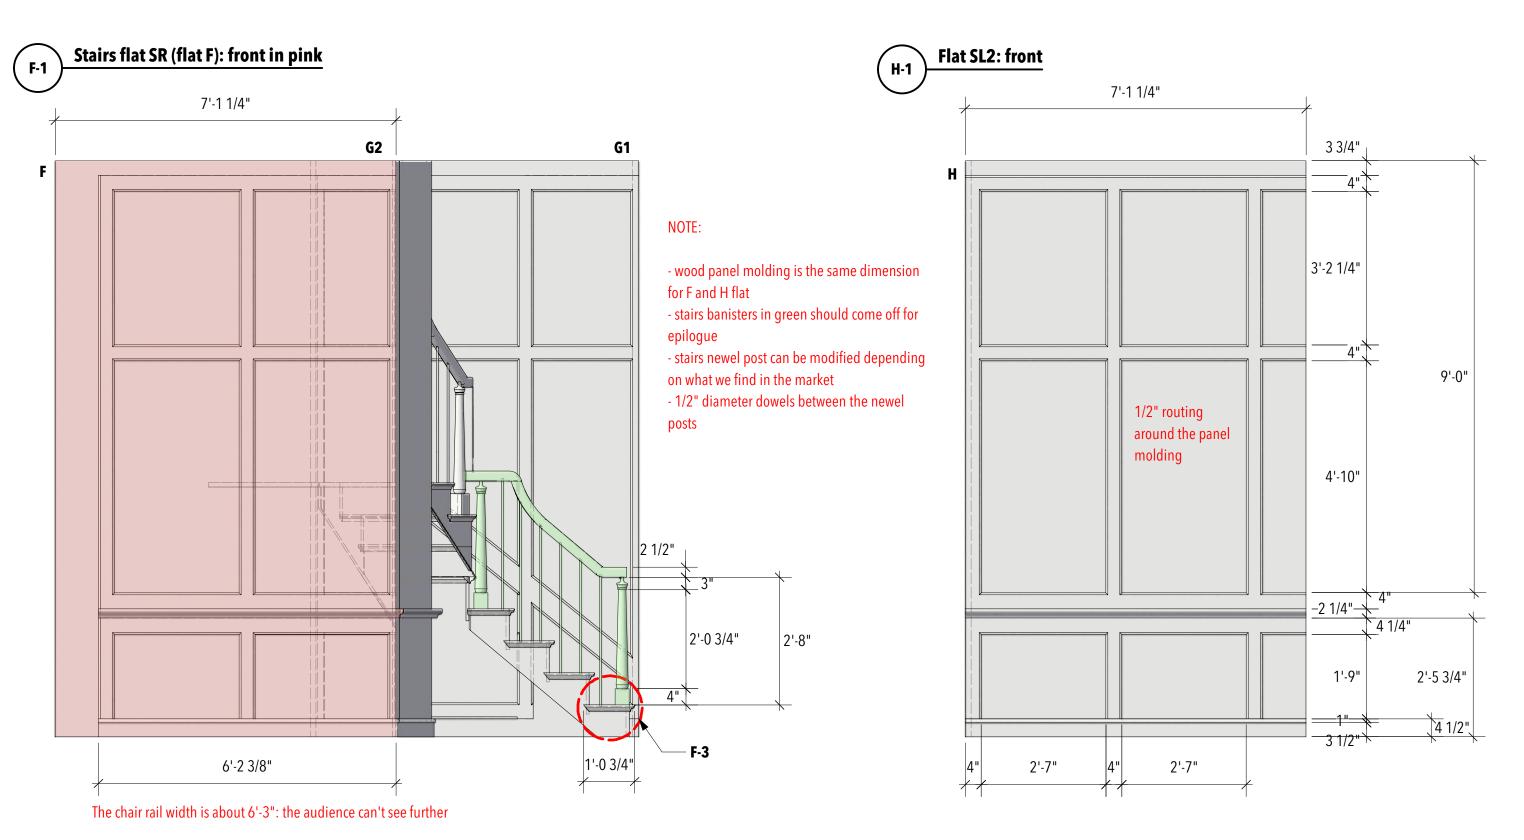

## **Appropriate**

by Branden Jacobs -Jenkins

#### **Creative Team:**

Directing: Jerry Ruiz

Costume Design: Jaymee Ngernwichit

Lighting Design: Miranda Hardy

Prop: Megan Thorpe

Sound Design: Matt Wiens

Technical Directing: Brian Guerrero

Scenic Design: Inseung Park

Drafting: Inseung Park

#### **Profile Theatre**

#### Title:

F. Stairs flat SR G. Stairs with flat H. Flat SL2

#### Scale:

1/2"=1'-0"

#### Date:

Mar 25, 2022

S.D. 13829 SCENIC DESIGNER

**4**<sub>-1</sub>

Of 5

Flat SL2: plan

S.D. 13829 SCENIC DESIGNER

by Branden Jacobs -Jenkins