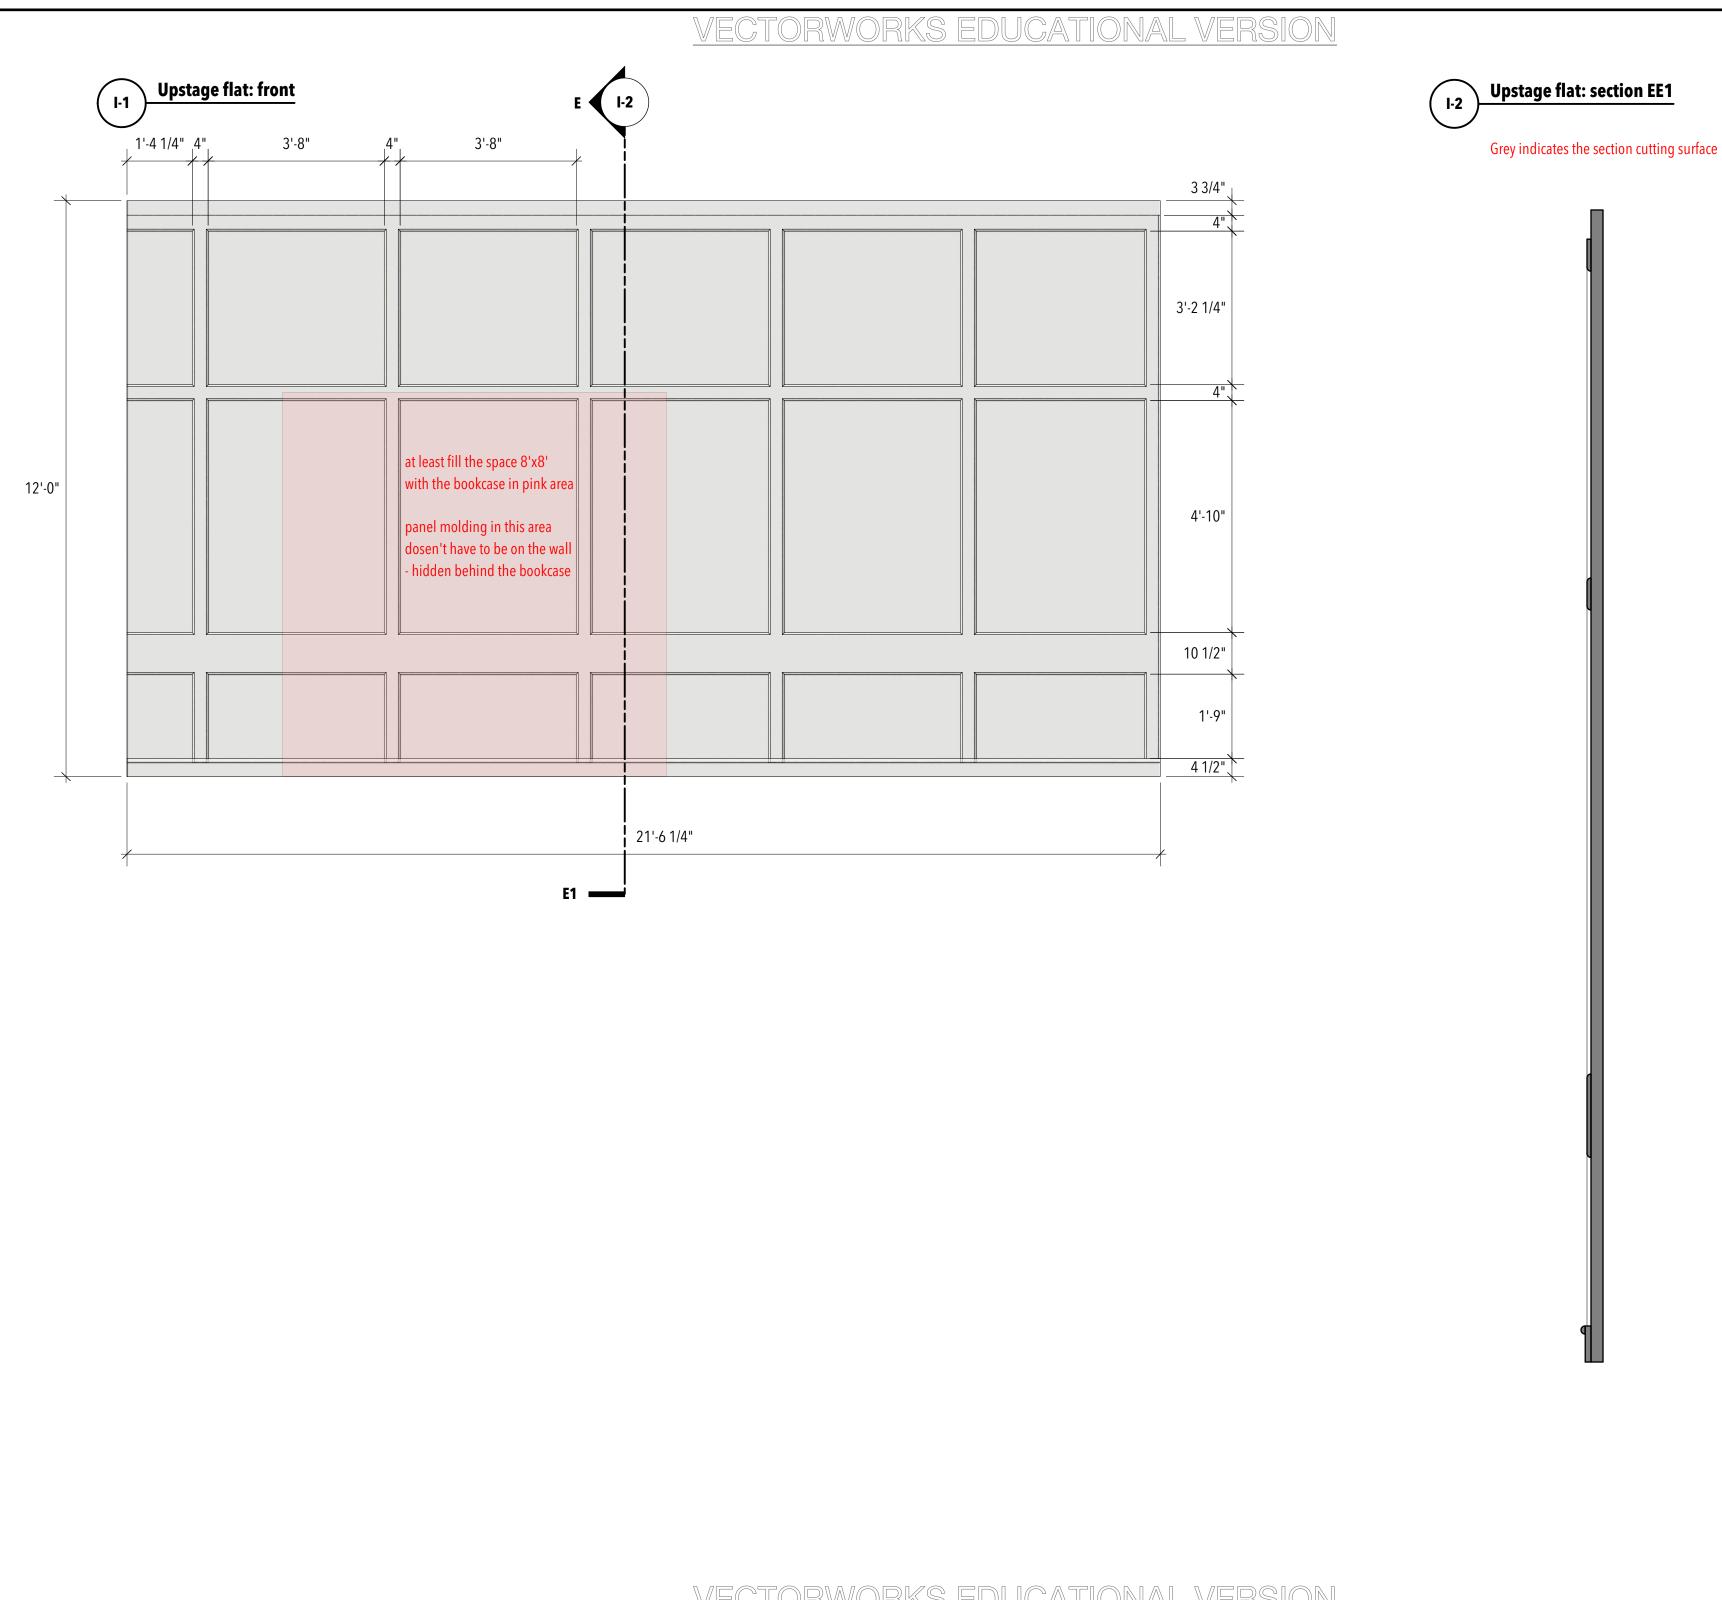

**Creative Team:** 

Directing: Jerry Ruiz

Costume Design: Jaymee Ngernwichit

Lighting Design: Miranda Hardy

Prop: Megan Thorpe

Sound Design: Matt Wiens

Technical Directing: Brian Guerrero

Scenic Design: Inseung Park

Drafting: Inseung Park

**Profile Theatre** 

Title:

I. Upstage flat

Scale:

1/4"=1'-0"

Date:

Mar 25, 2022

S.D. 13829 SCENIC DESIGNER