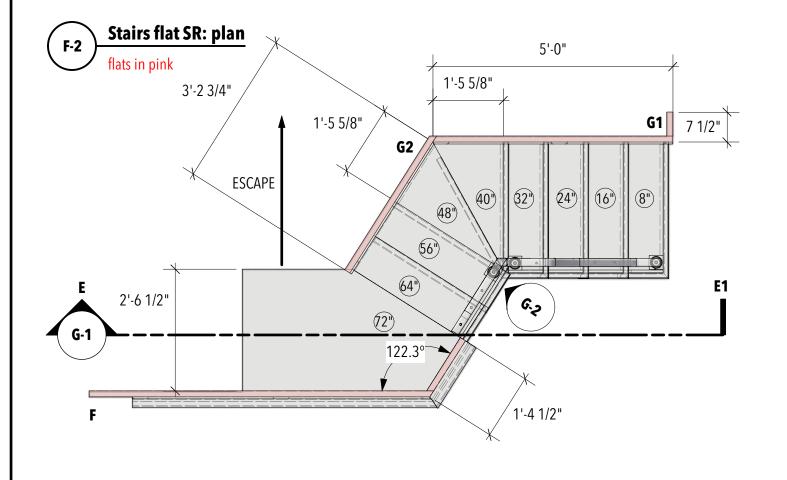

#### Title:

F. Stairs flat SR G. Stairs with flat H. Flat SL2

#### Scale:

1/2"=1'-0"

#### Date:

Mar 25, 2022

S.D. 13829 SCENIC DESIGNER

**4**<sub>-1</sub>

Of 5

Flat SL2: plan

S.D. 13829 SCENIC DESIGNER

by Branden Jacobs -Jenkins