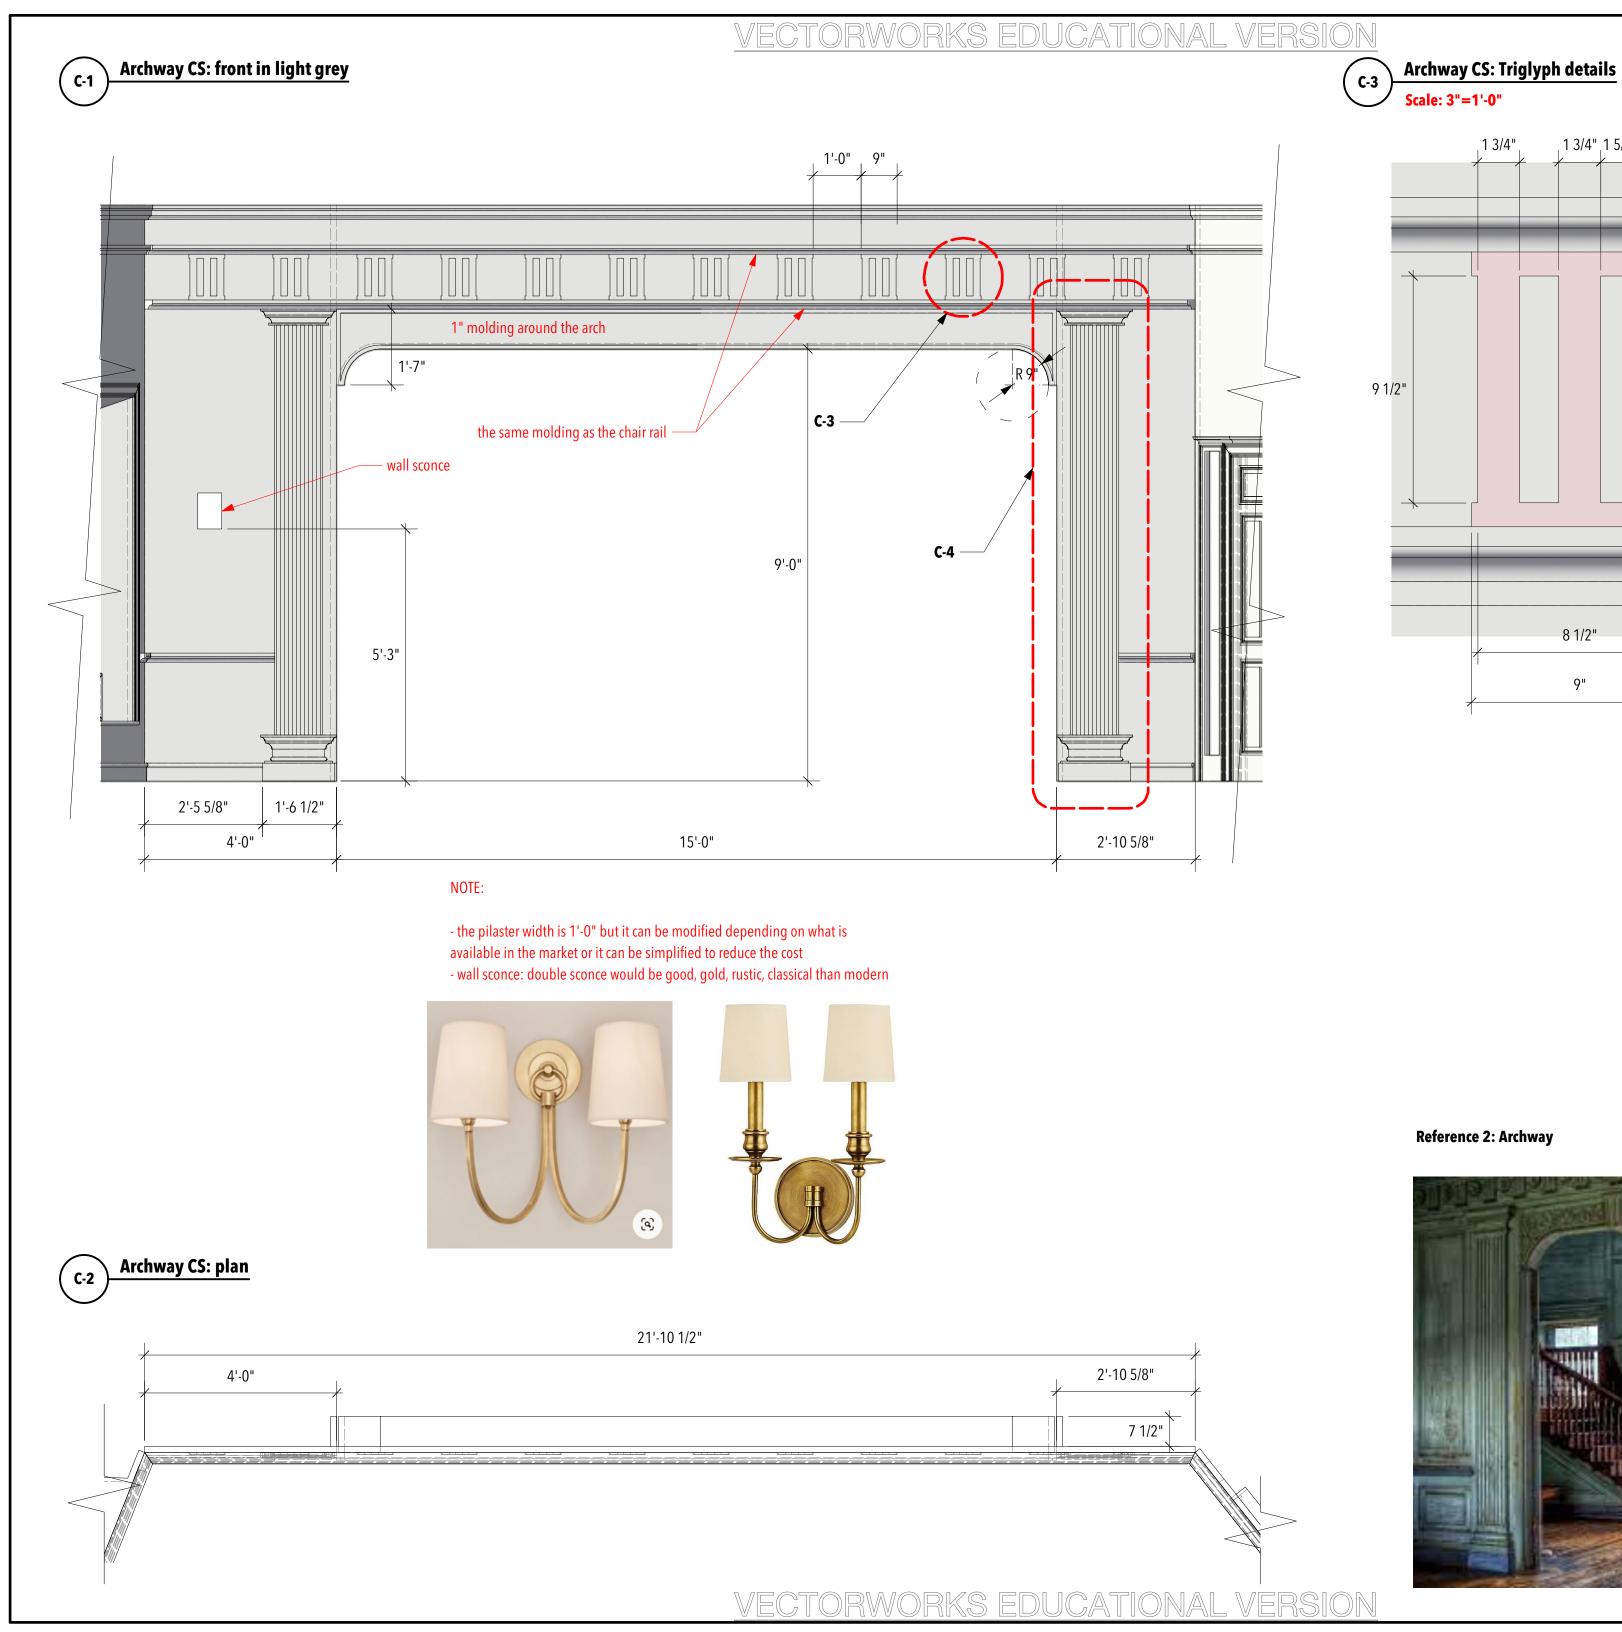

**Profile Theatre** 

Title:

C. Archway DCS

Scale:

1/2"=1'-0"

Date:

Mar 25, 2022

S.D. 13829 SCENIC DESIGNER

Scenic Design: Inseung Park

Drafting: Inseung Park

**Profile Theatre** 

Title:

C. Archway pilaster details

Scale:

1 1/2"=1'-0"

Date: