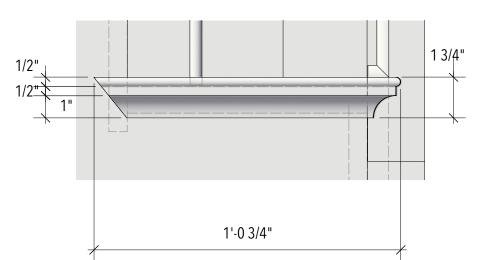

Jaymee Ngernwichit

Lighting Design: Miranda Hardy

Prop: Megan Thorpe

Sound Design: Matt Wiens

Technical Directing: Brian Guerrero

Scenic Design: Inseung Park

Drafting: Inseung Park

**Profile Theatre** 

Title:

C. Archway pilaster details

Scale:

1 1/2"=1'-0"

Date:

Mar 25, 2022



S.D. 13829 SCENIC DESIGNER

**3**-3



by Branden Jacobs -Jenkins

### **Creative Team:**

Directing: Jerry Ruiz

Costume Design: Jaymee Ngernwichit

Lighting Design: Miranda Hardy

Prop: Megan Thorpe

Sound Design: Matt Wiens

Technical Directing: Brian Guerrero

Scenic Design: Inseung Park

Drafting: Inseung Park

### **Profile Theatre**

### Title:

D. door flat E. flat DSL

#### Scale:

1/2"=1'-0"

#### Date:

Mar 25, 2022



S.D. 13829 SCENIC DESIGNER

3.4

# VECTORWORKS EDUCATIONAL VERSION









tread molding details

## **Appropriate**

by Branden Jacobs -Jenkins

#### **Creative Team:**

Directing: Jerry Ruiz

Costume Design: Jaymee Ngernwichit

Lighting Design: Miranda Hardy

Prop: Megan Thorpe

Sound Design: Matt Wiens

Technical Directing: Brian Guerrero

Scenic Design: Inseung Park

Drafting: Inseung Park

#### **Profile Theatre**

#### Title:

F. Stairs flat SR G. Stairs with flat H. Flat SL2

#### Scale:

1/2"=1'-0"

#### Date:

Mar 25, 2022



S.D. 13829 SCENIC DESIGNER

**4**<sub>-1</sub>

Of 5

Flat SL2: plan





S.D. 13829 SCENIC DESIGNER



by Branden Jacobs -Jenkins

**Creative Team:** 

Directing: Jerry Ruiz

Costume Design: Jaymee Ngernwichit

Lighting Design: Miranda Hardy

Prop: Megan Thorpe

Sound Design: Matt Wiens

Technical Directing: Brian Guerrero

Sceni