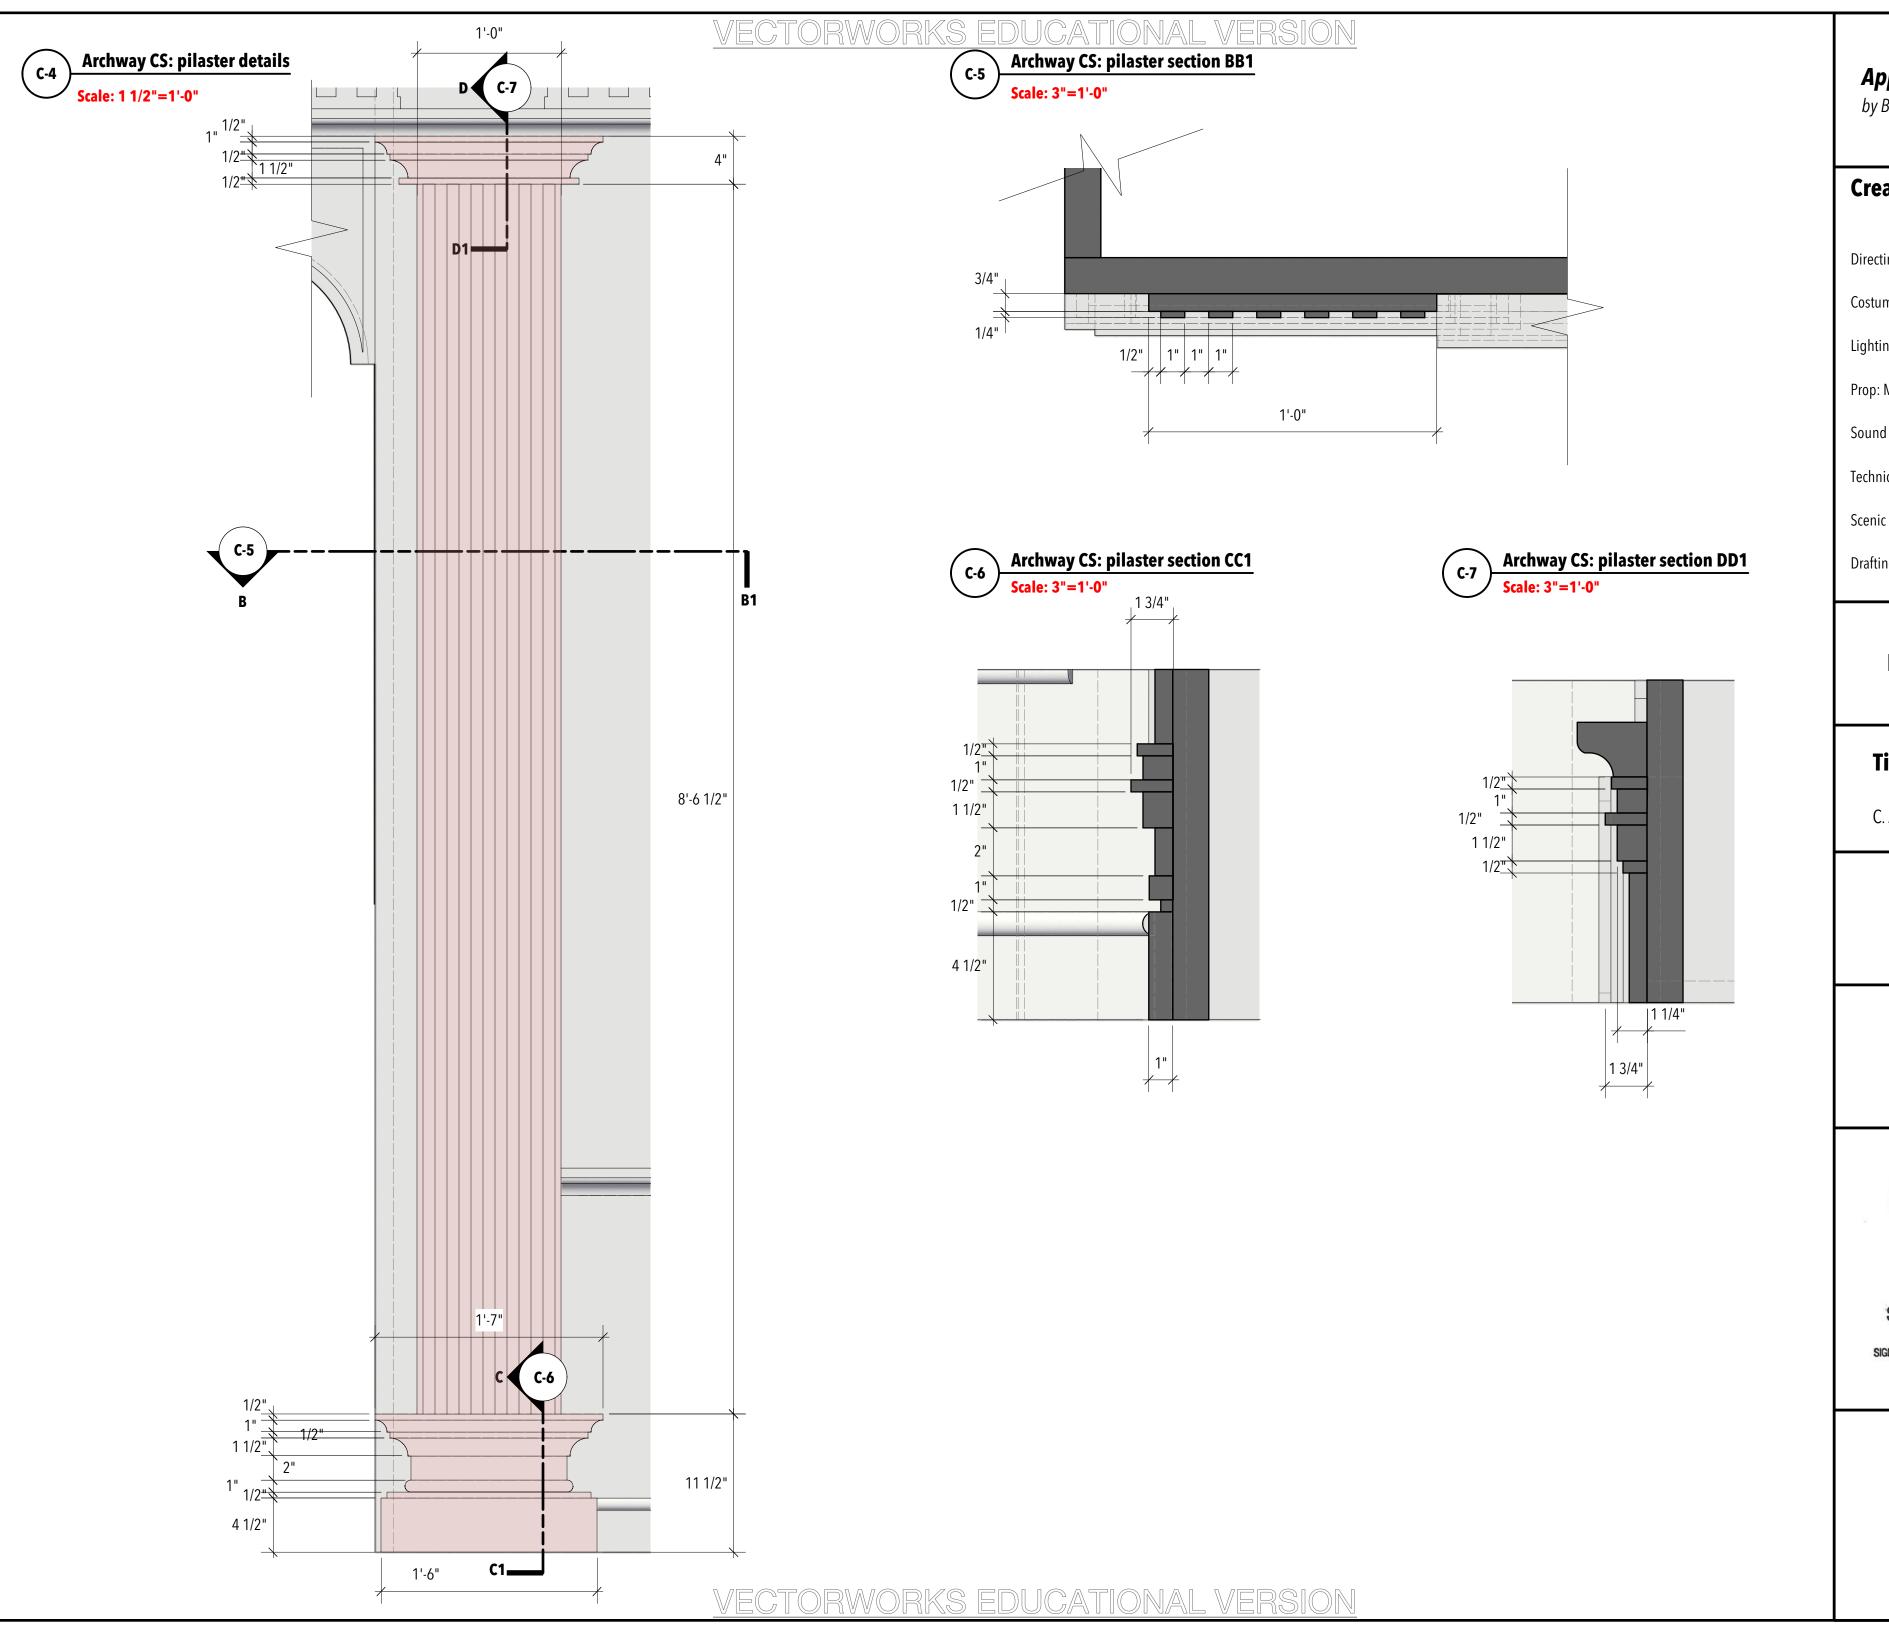

by Branden Jacobs -Jenkins

**Creative Team:** 

Directing: Jerry Ruiz

Costume Design: Jaymee Ngernwichit

Lighting Design: Miranda Hardy

Prop: Megan Thorpe

Sound Design: Matt Wiens

Technical Directing: Brian Guerrero

Scenic Design: Inseung Park

Drafting: Inseung Park

**Profile Theatre** 

Title:

C. Archway pilaster details

Scale:

1 1/2"=1'-0"

Date:

Mar 25, 2022

S.D. 13829 SCENIC DESIGNER

**3**-3

by Branden Jacobs -Jenkins