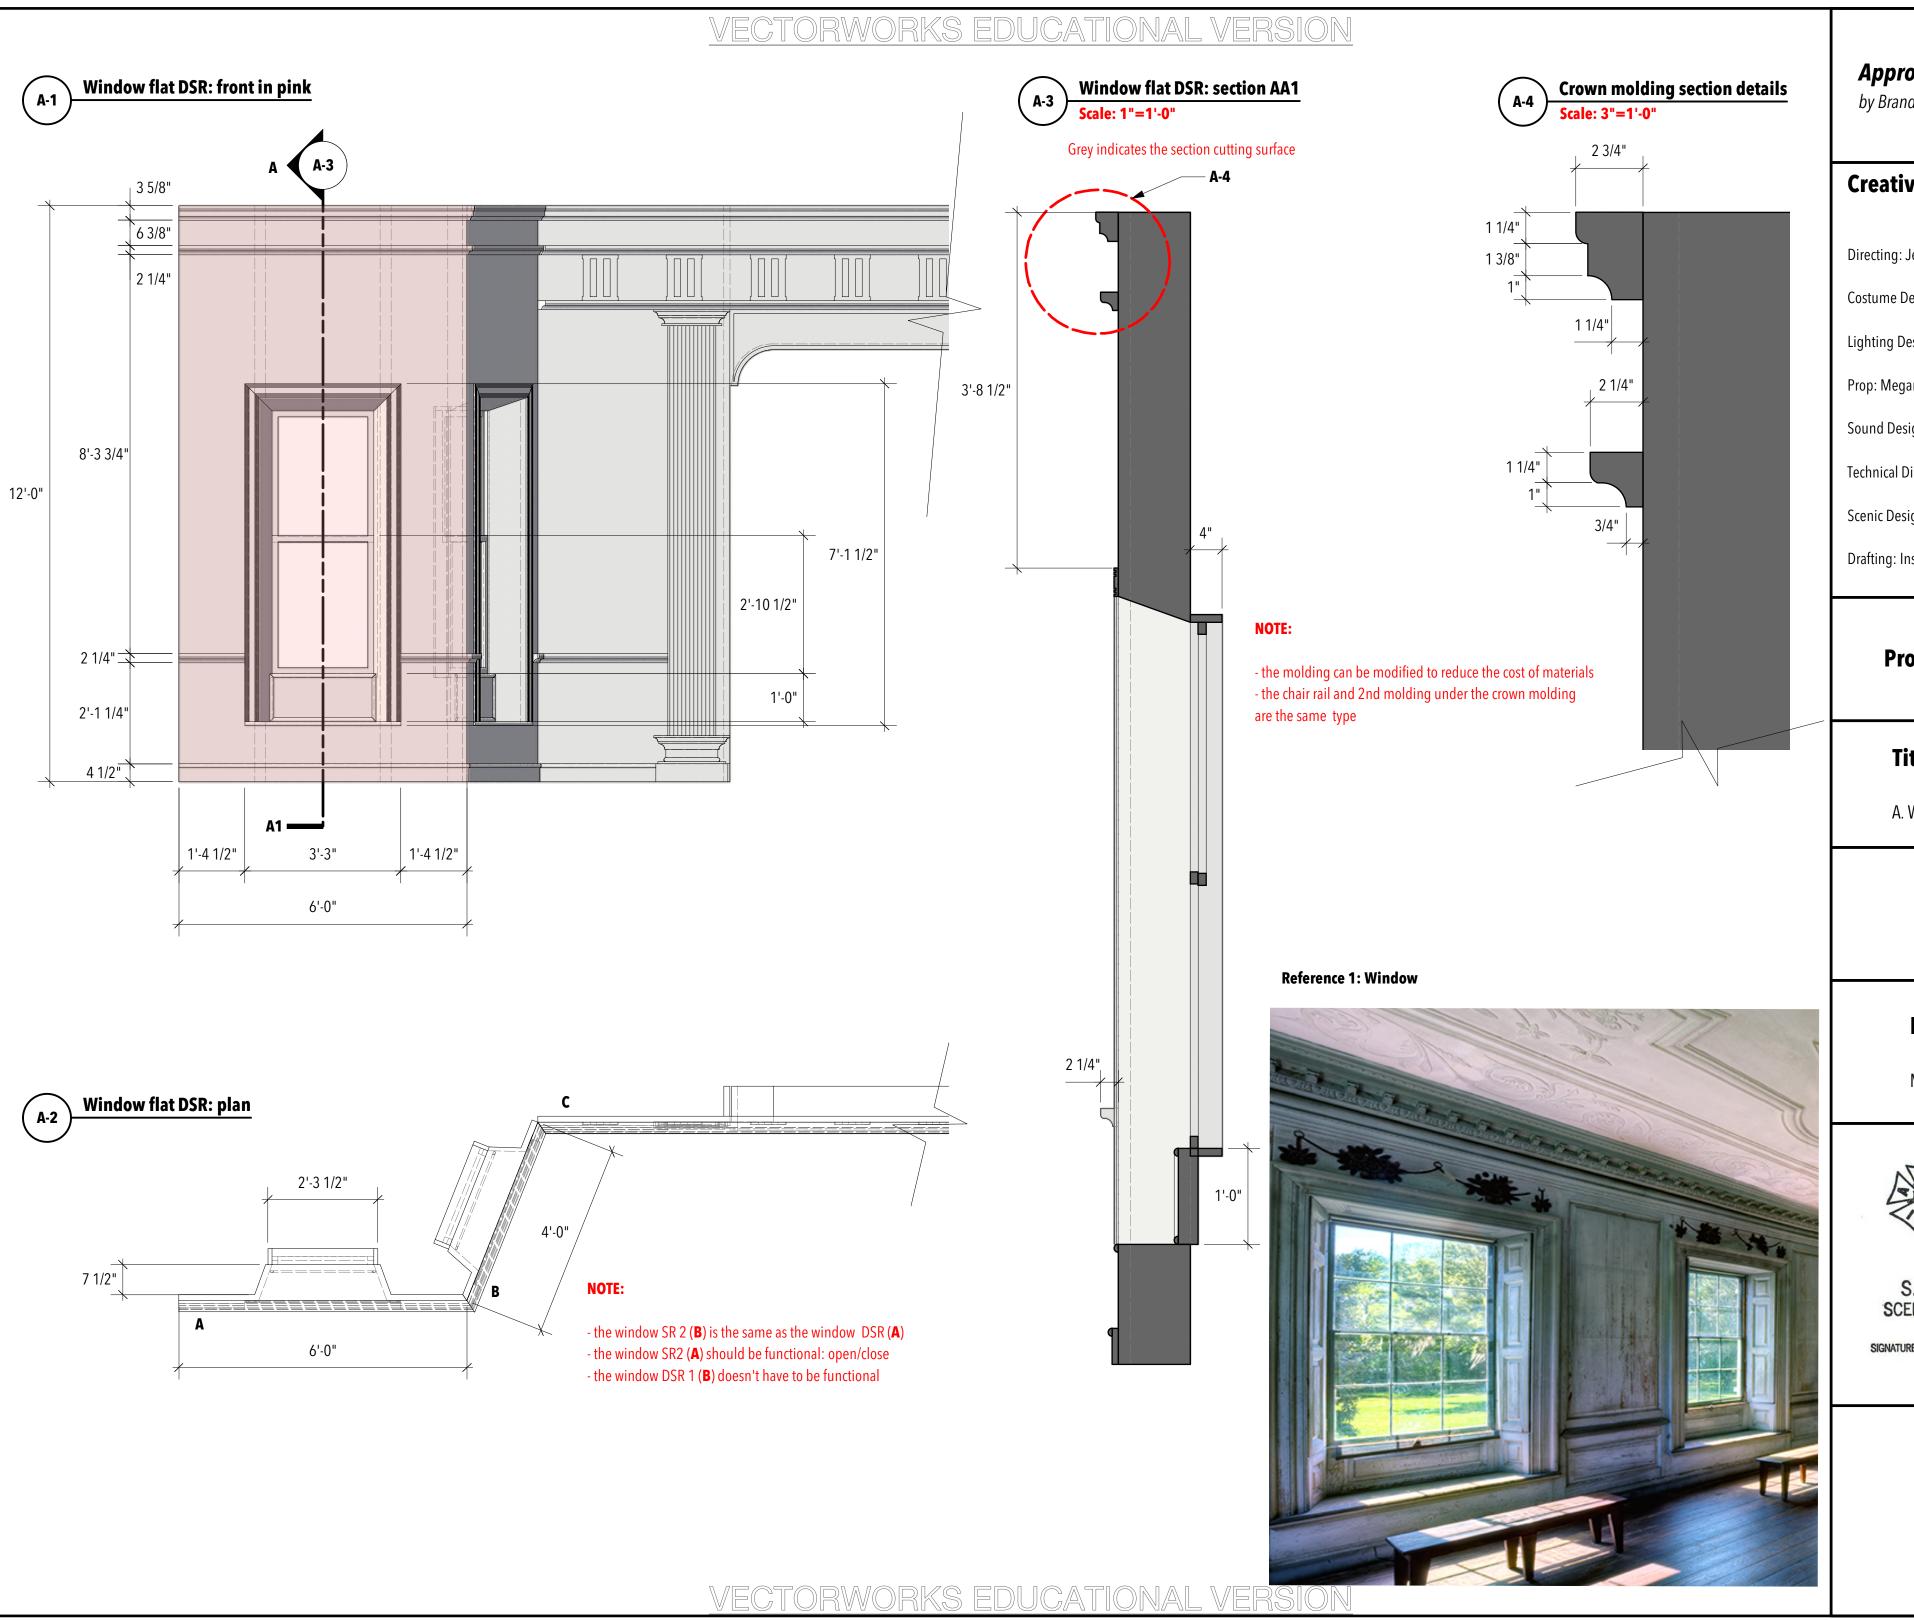

Technical Directing: Brian Guerrero

Scenic Design: Inseung Park

Drafting: Inseung Park

**Profile Theatre** 

Title:

A. Window flat DSR

Scale:

1/2"=1'-0"

Date:

Mar 25, 2022

S.D. 13829 SCENIC DESIGNER

by Branden Jacobs -Jenkins

**Creative Team:** 

Directing: Jerry Ruiz

Costume Design: Jaymee Ngernwichit

Lighting Design: Miranda Hardy