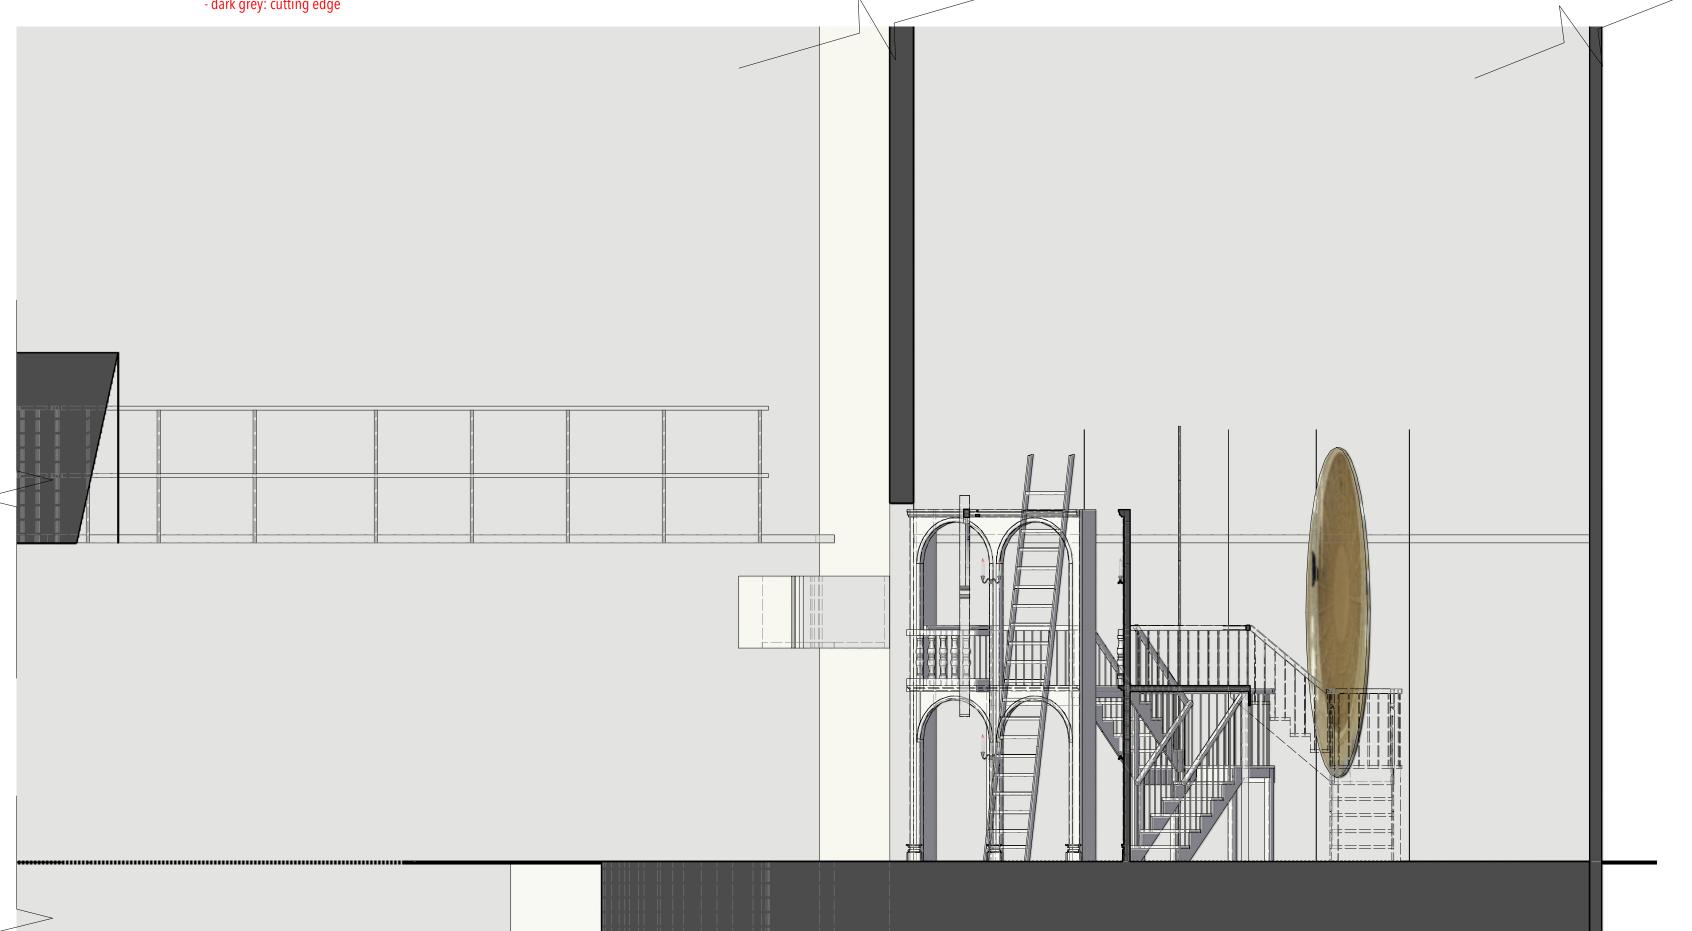

#### Section:

Section at center line

- solid line: extents toward SR cut plane
- dashed line: extents toward SL cut plane

#### Section

Scale: 1/4"=1'-0"

Date: May 1, 2022

S.D. 13829 SCENIC DESIGNER