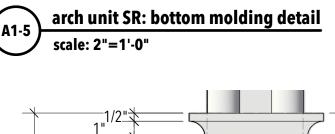

### arch unit SR: perspective

Scale: 1/2"=1'-0"

Date: May 1, 2022

S.D. 13829 SCENIC DESIGNER

3-2