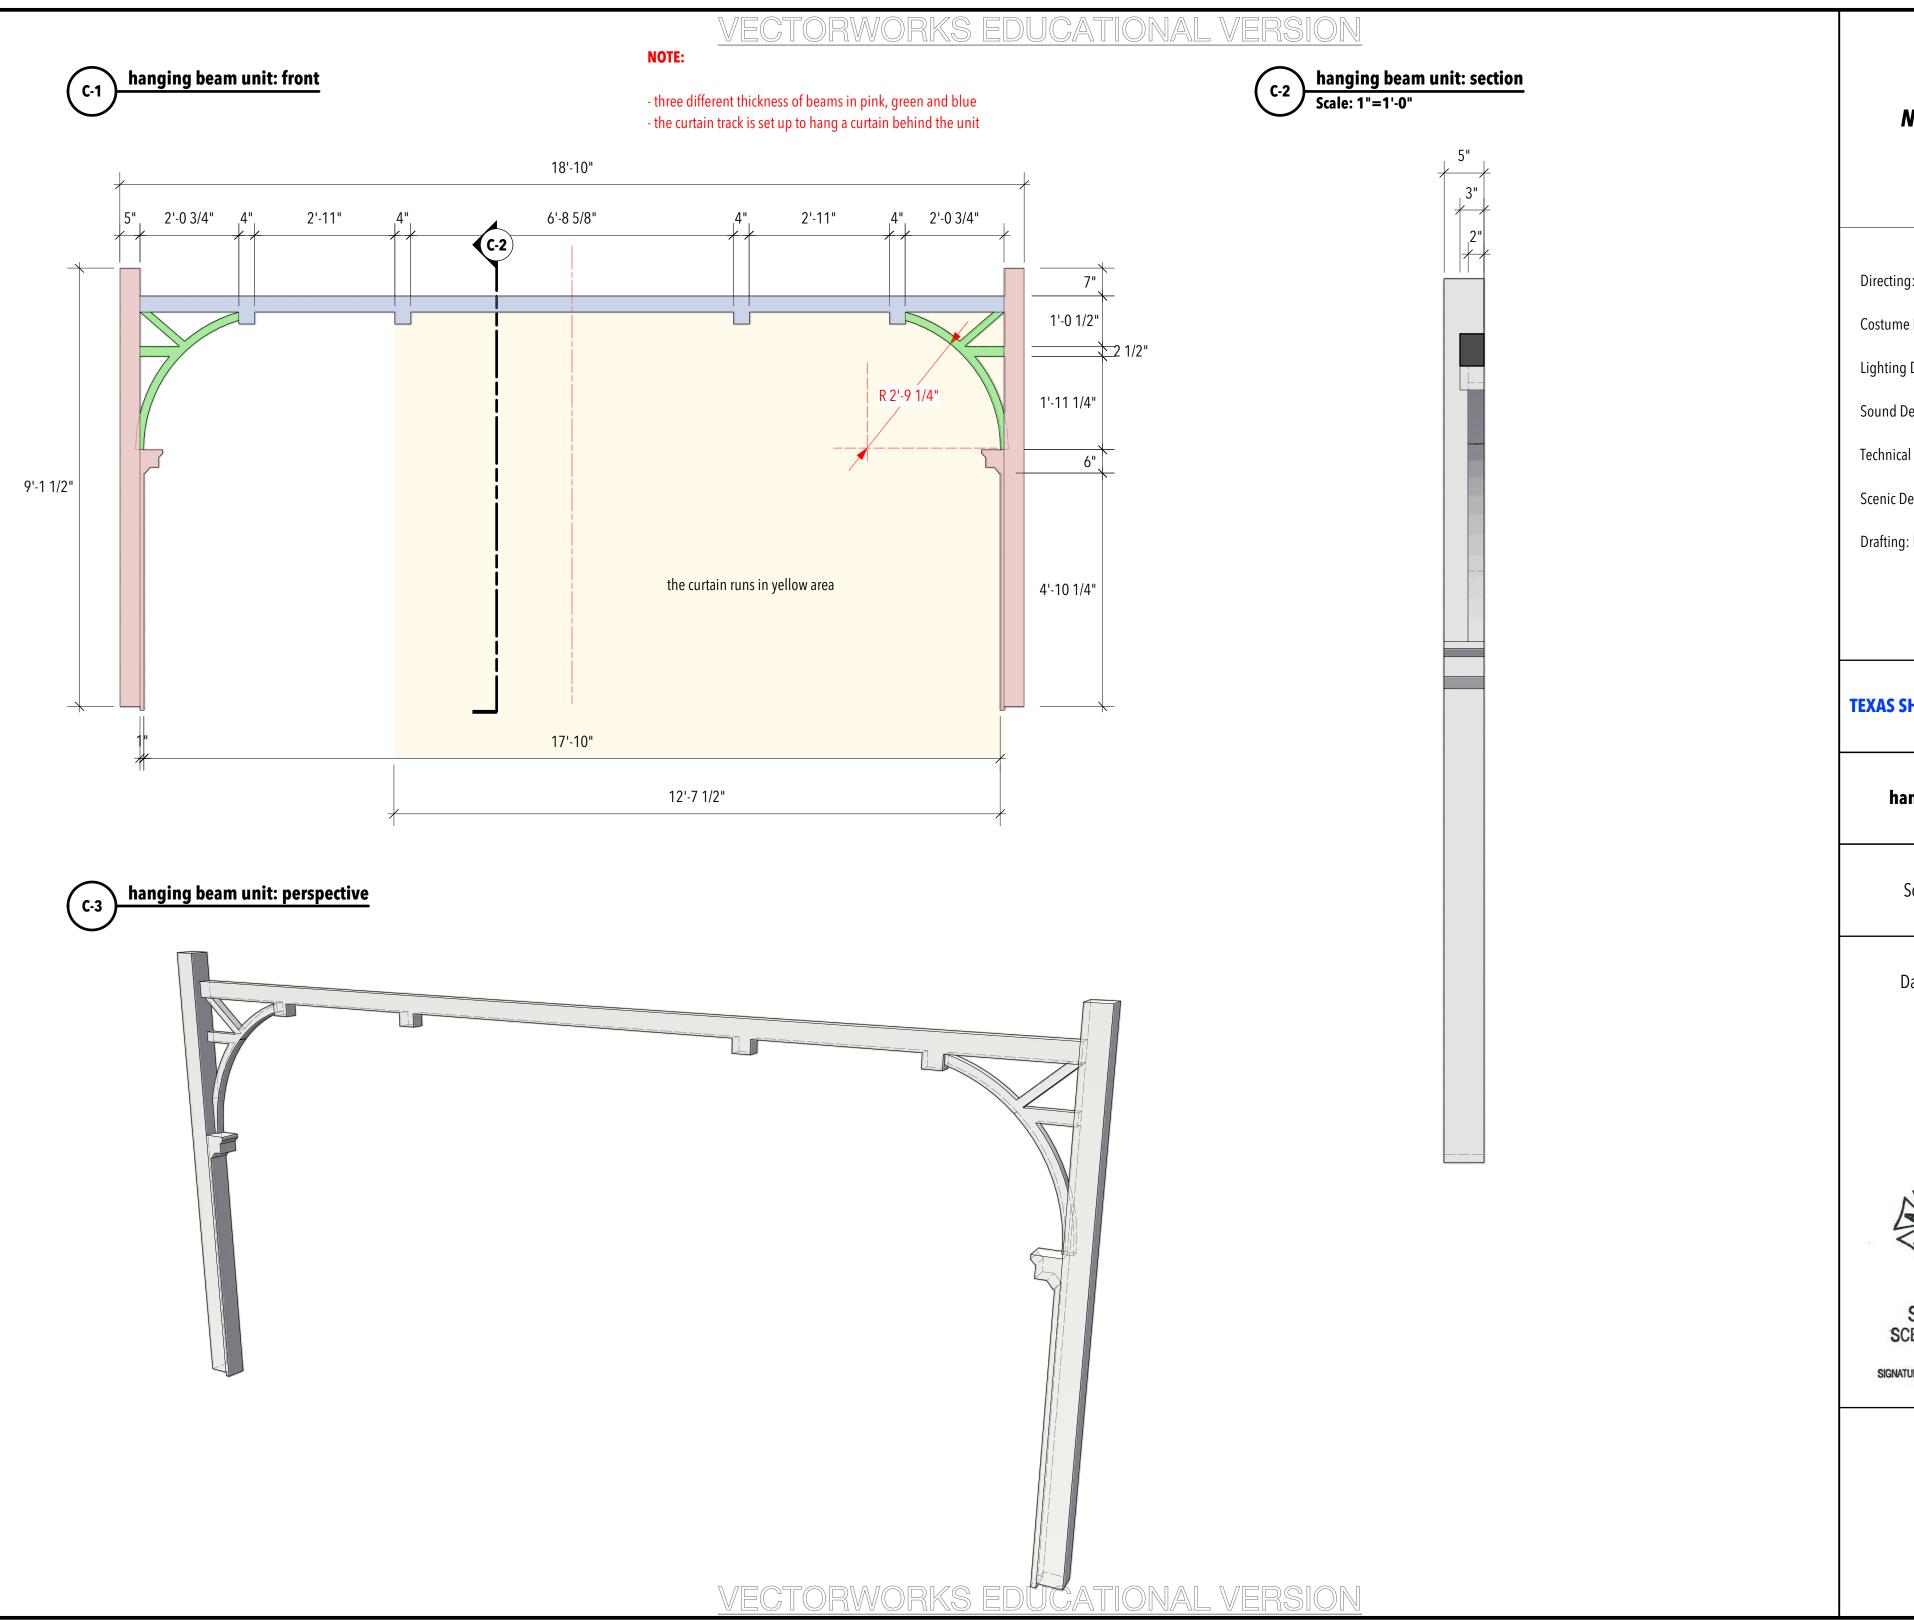

## **NELL GWYNN**

Directing: Sasha Hildebrand

Costume Design: Angelina Herin

Lighting Design: Alice Trent

Sound Design: Richard Sprecker

Technical Directing: Meghan Potter

Scenic Design: Inseung Park

Drafting: Inseung Park

#### **TEXAS SHAKESPEARE FESTIVAL**

### hanging beam unit

Scale: 1/2"=1'-0"

Date: May 1, 2022

S.D. 13829 SCENIC DESIGNER

4

Of 4