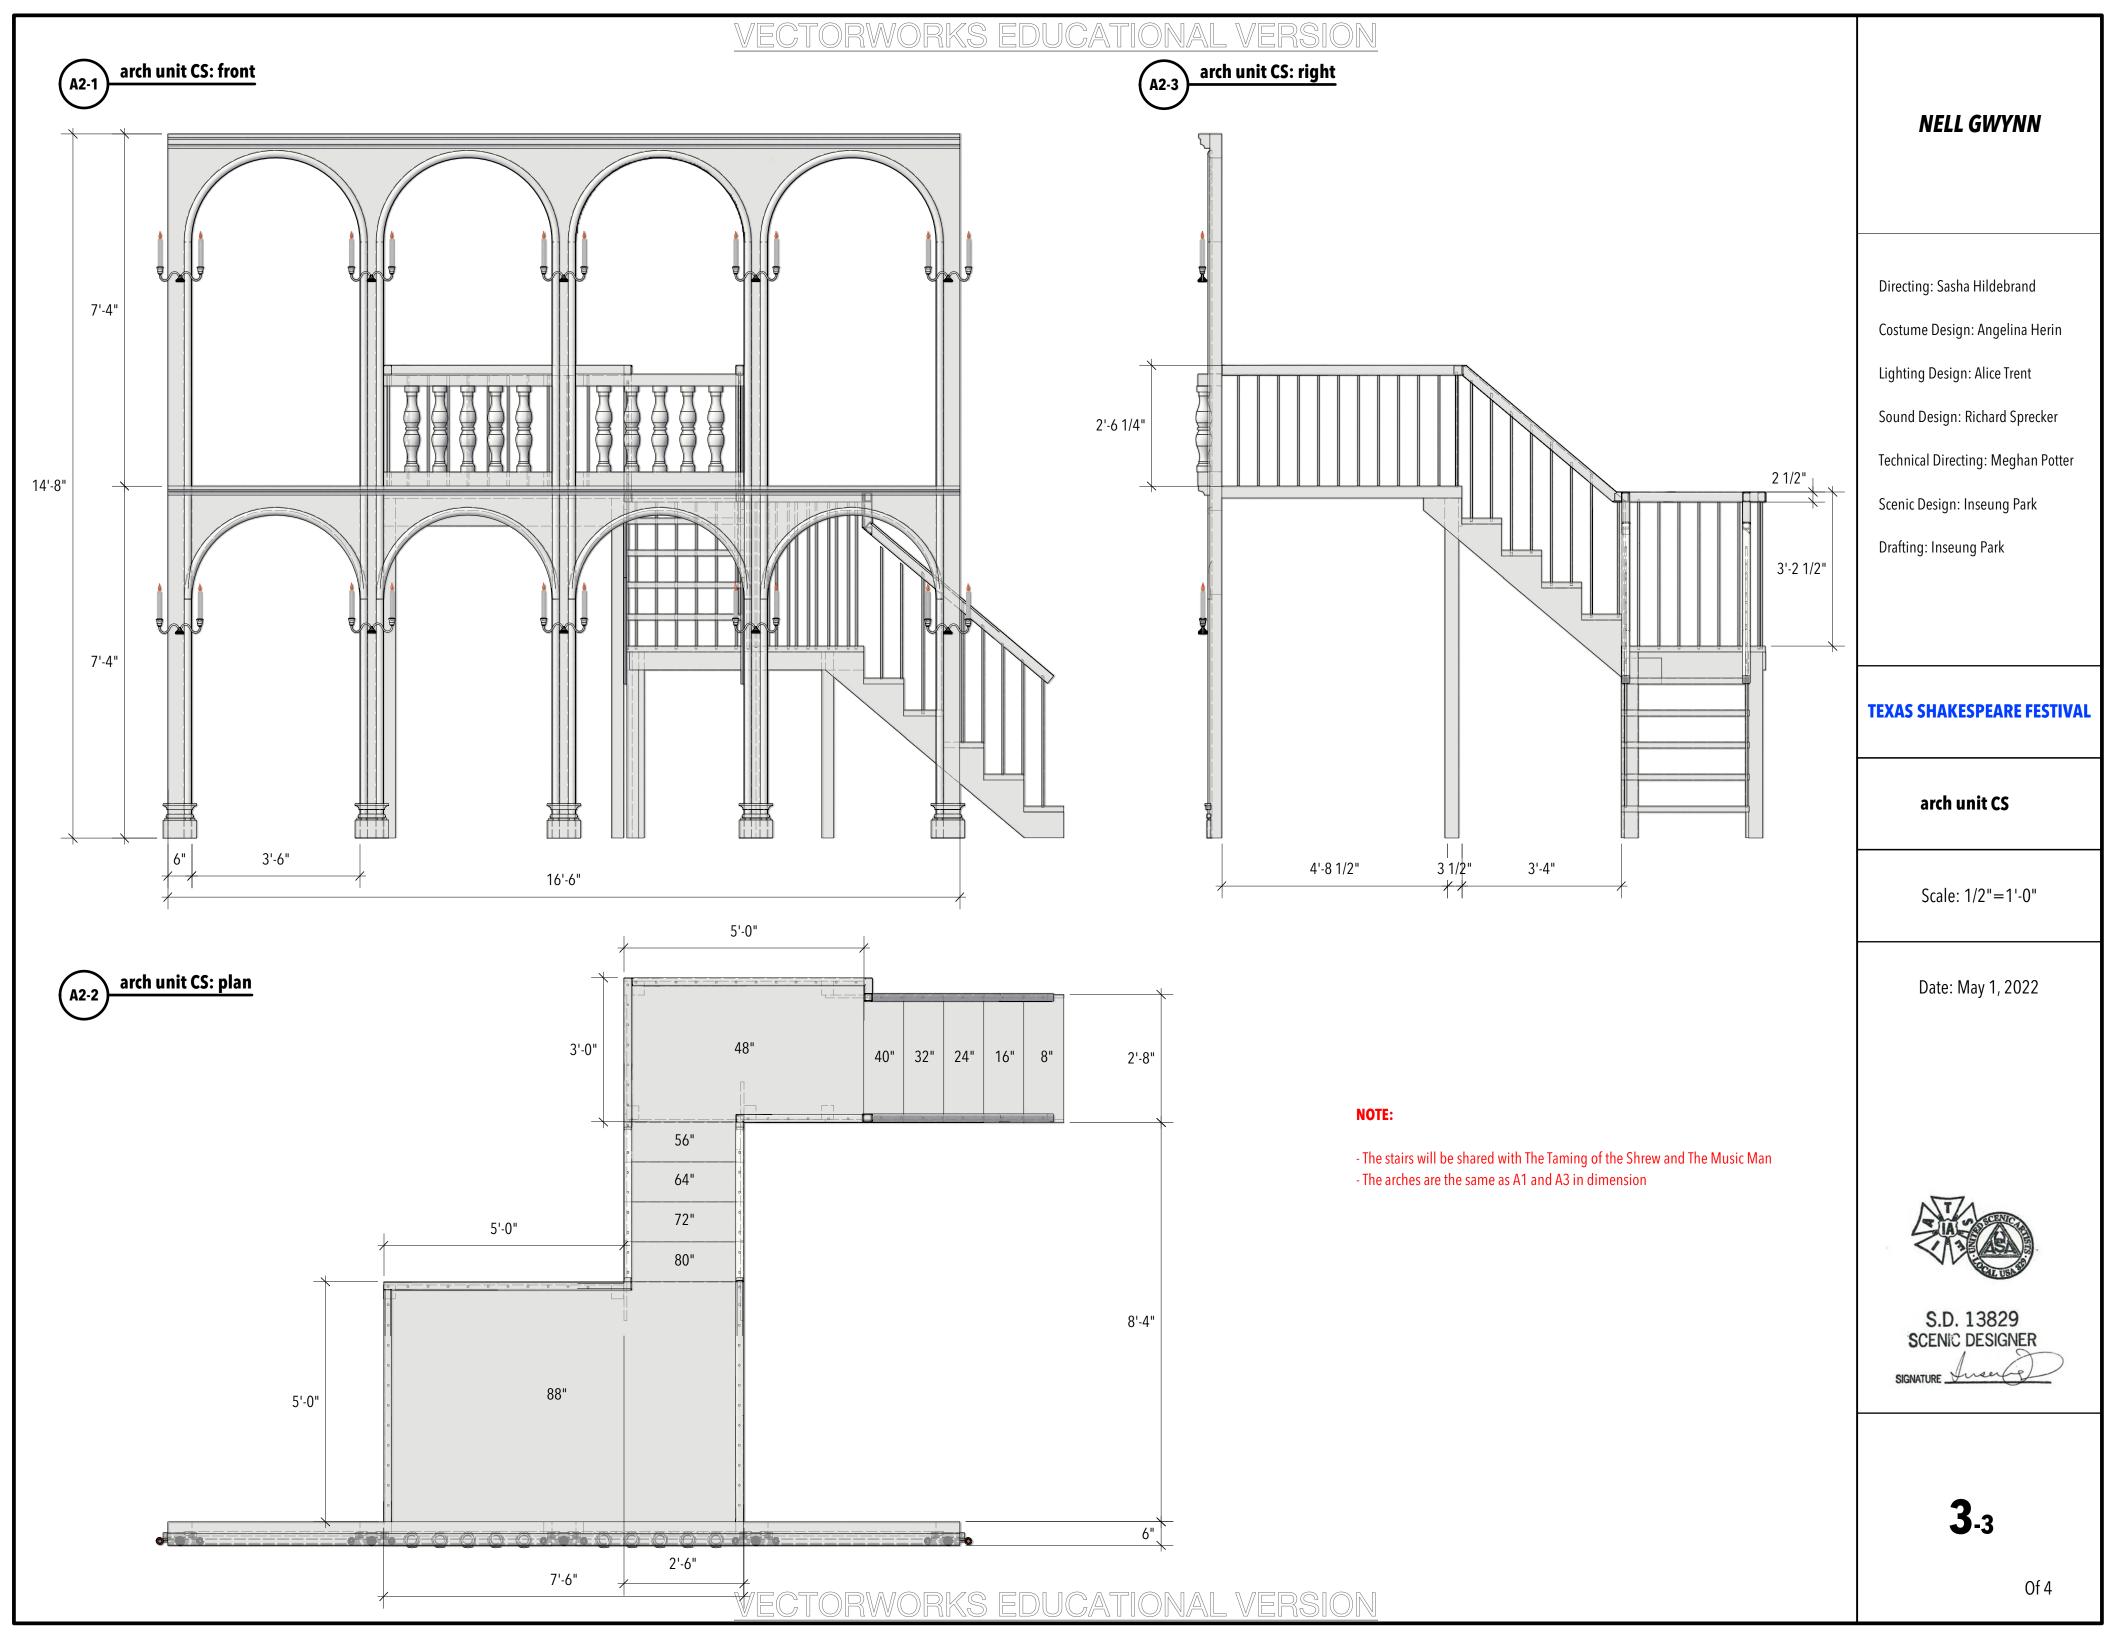

## **NELL GWYNN**

Directing: Sasha Hildebrand Costume Design: Angelina Herin Lighting Design: Alice Trent Sound Design: Richard Sprecker Technical Directing: Meghan Potter Scenic Design: Inseung Park Drafting: Inseung Park

#### **TEXAS SHAKESPEARE FESTIVAL**