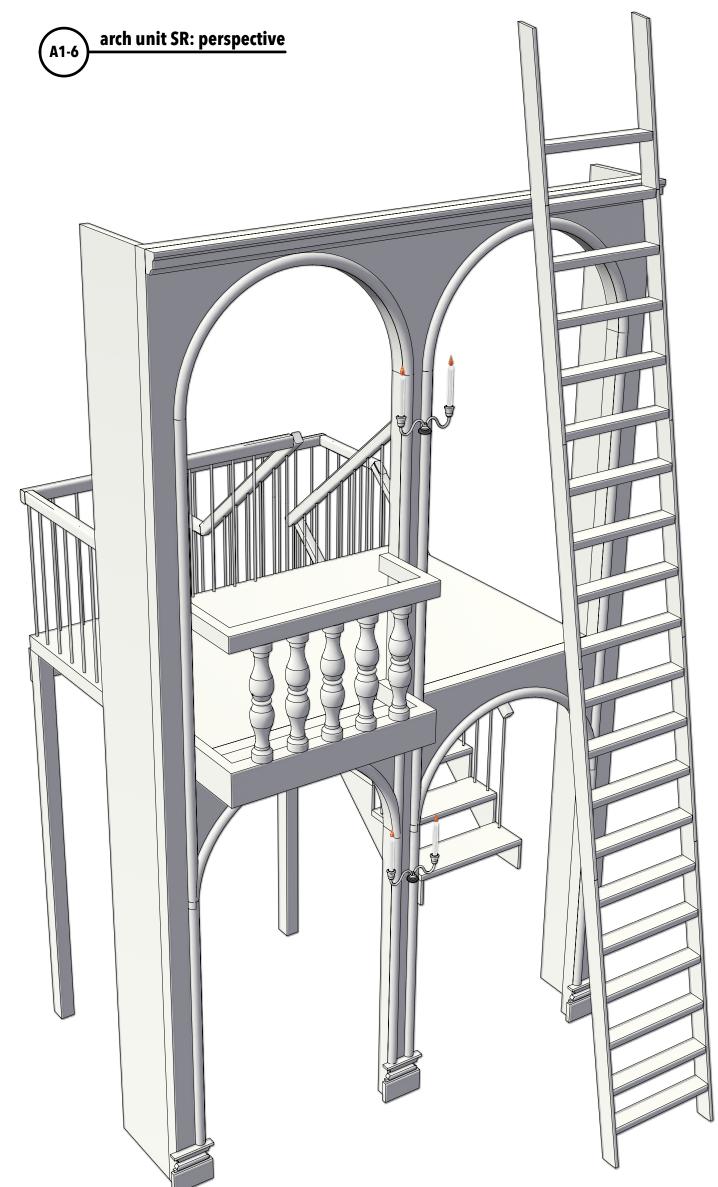

## **NELL GWYNN**

Directing: Sasha Hildebrand

Costume Design: Angelina Herin

Lighting Design: Alice Trent

Sound Design: Richard Sprecker

Technical Directing: Meghan Potter

Scenic Design: Inseung Park

Drafting: Inseung Park

#### **TEXAS SHAKESPEARE FESTIVAL**

### arch unit SR: perspective

Scale: 1/2"=1'-0"

Date: May 1, 2022

S.D. 13829 SCENIC DESIGNER

3-2