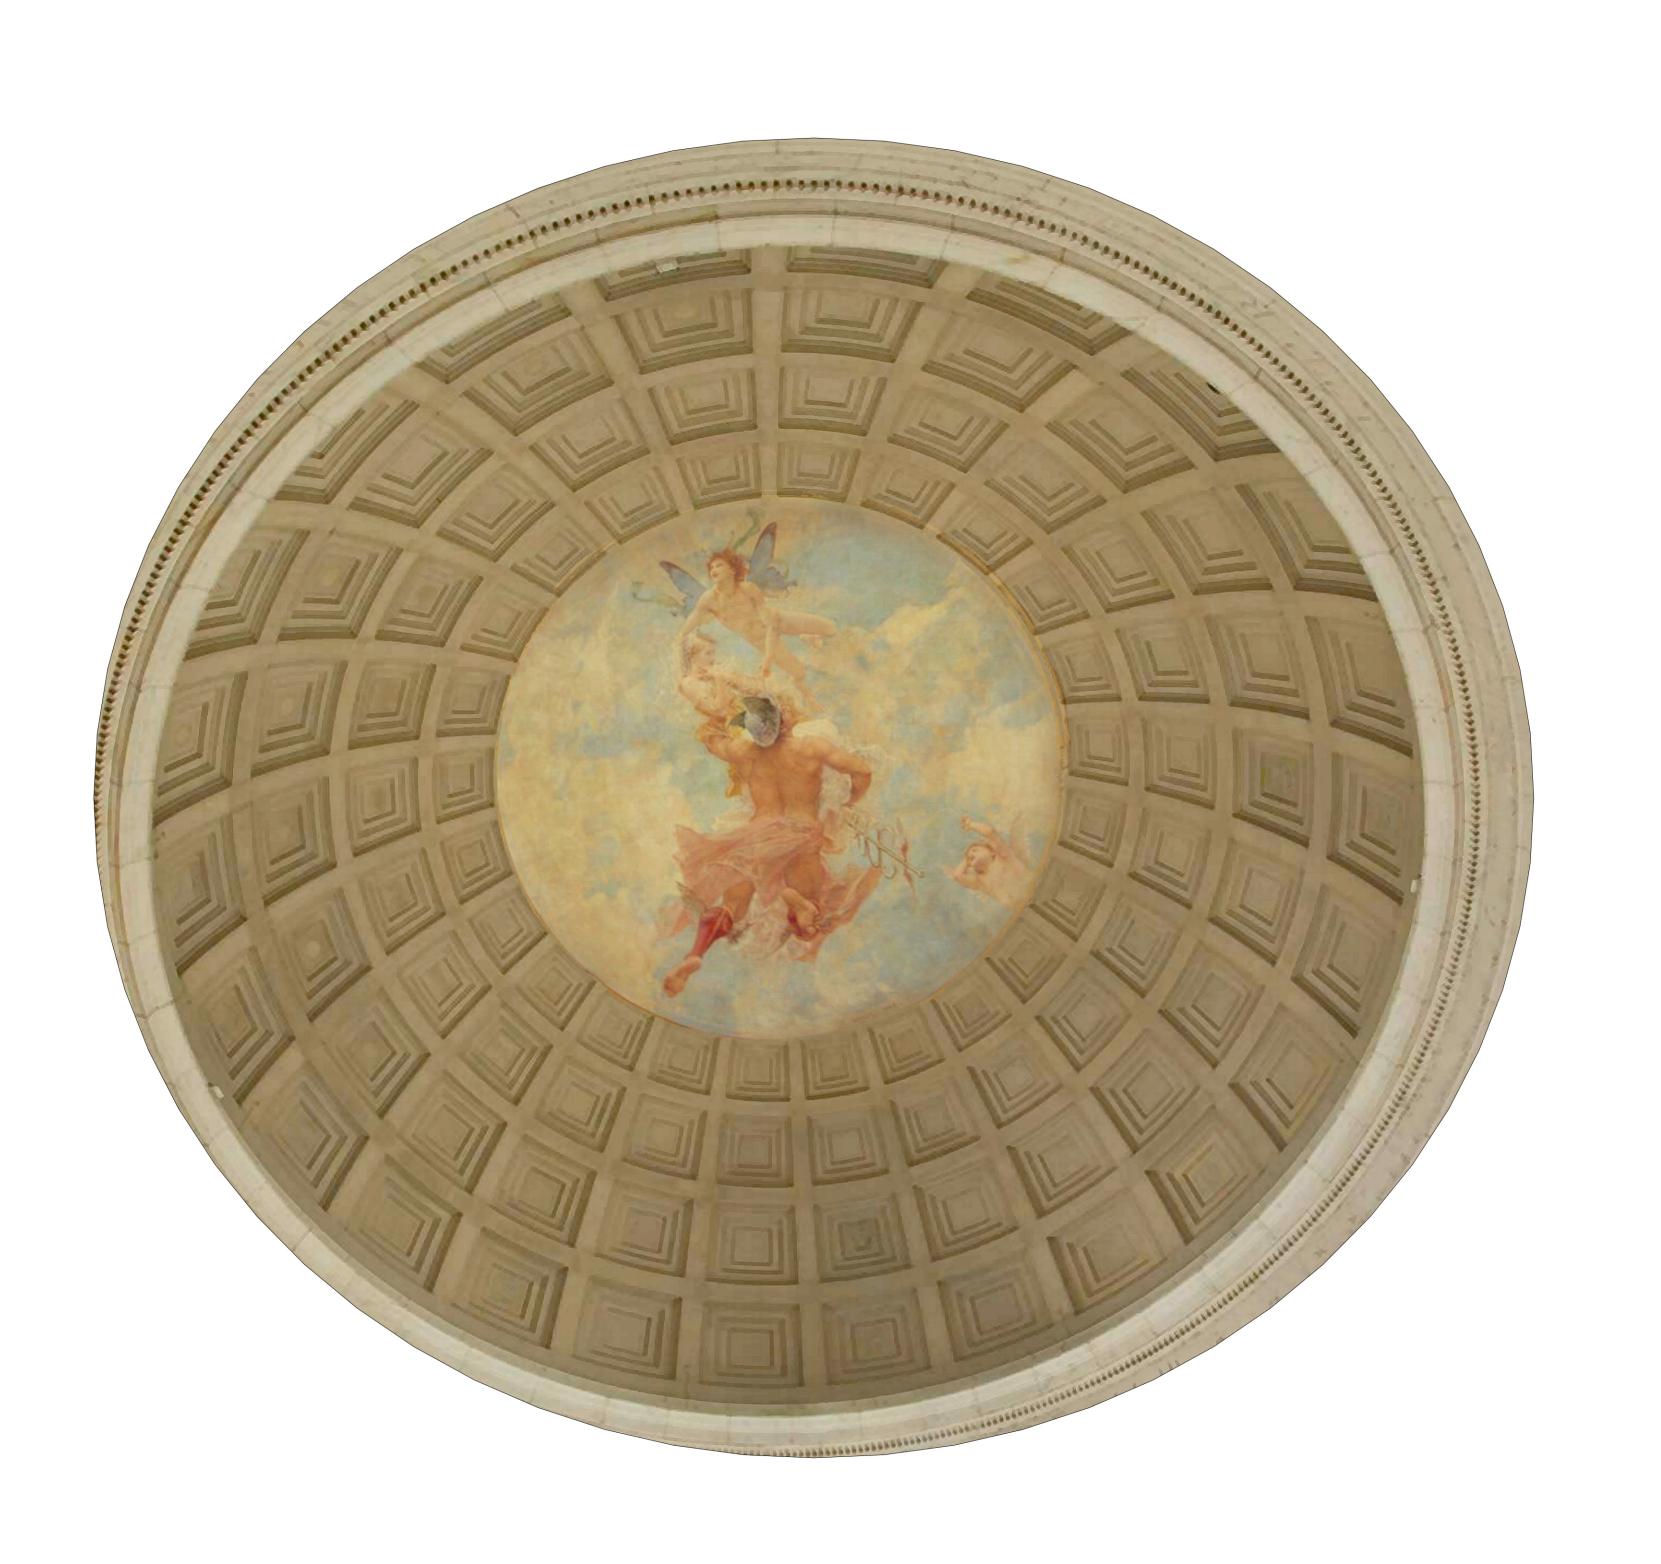

## **NELL GWYNN**

Directing: Sasha Hildebrand

Costume Design: Angelina Herin

Lighting Design: Alice Trent

Sound Design: Richard Sprecker

Technical Directing: Meghan Potter

Scenic Design: Inseung Park

Drafting: Inseung Park

#### **TEXAS SHAKESPEARE FESTIVAL**

### Paint elevation: dome

Scale: 1"=1'-0"

Date: May 1, 2022

S.D. 13829 SCENIC DESIGNER

3