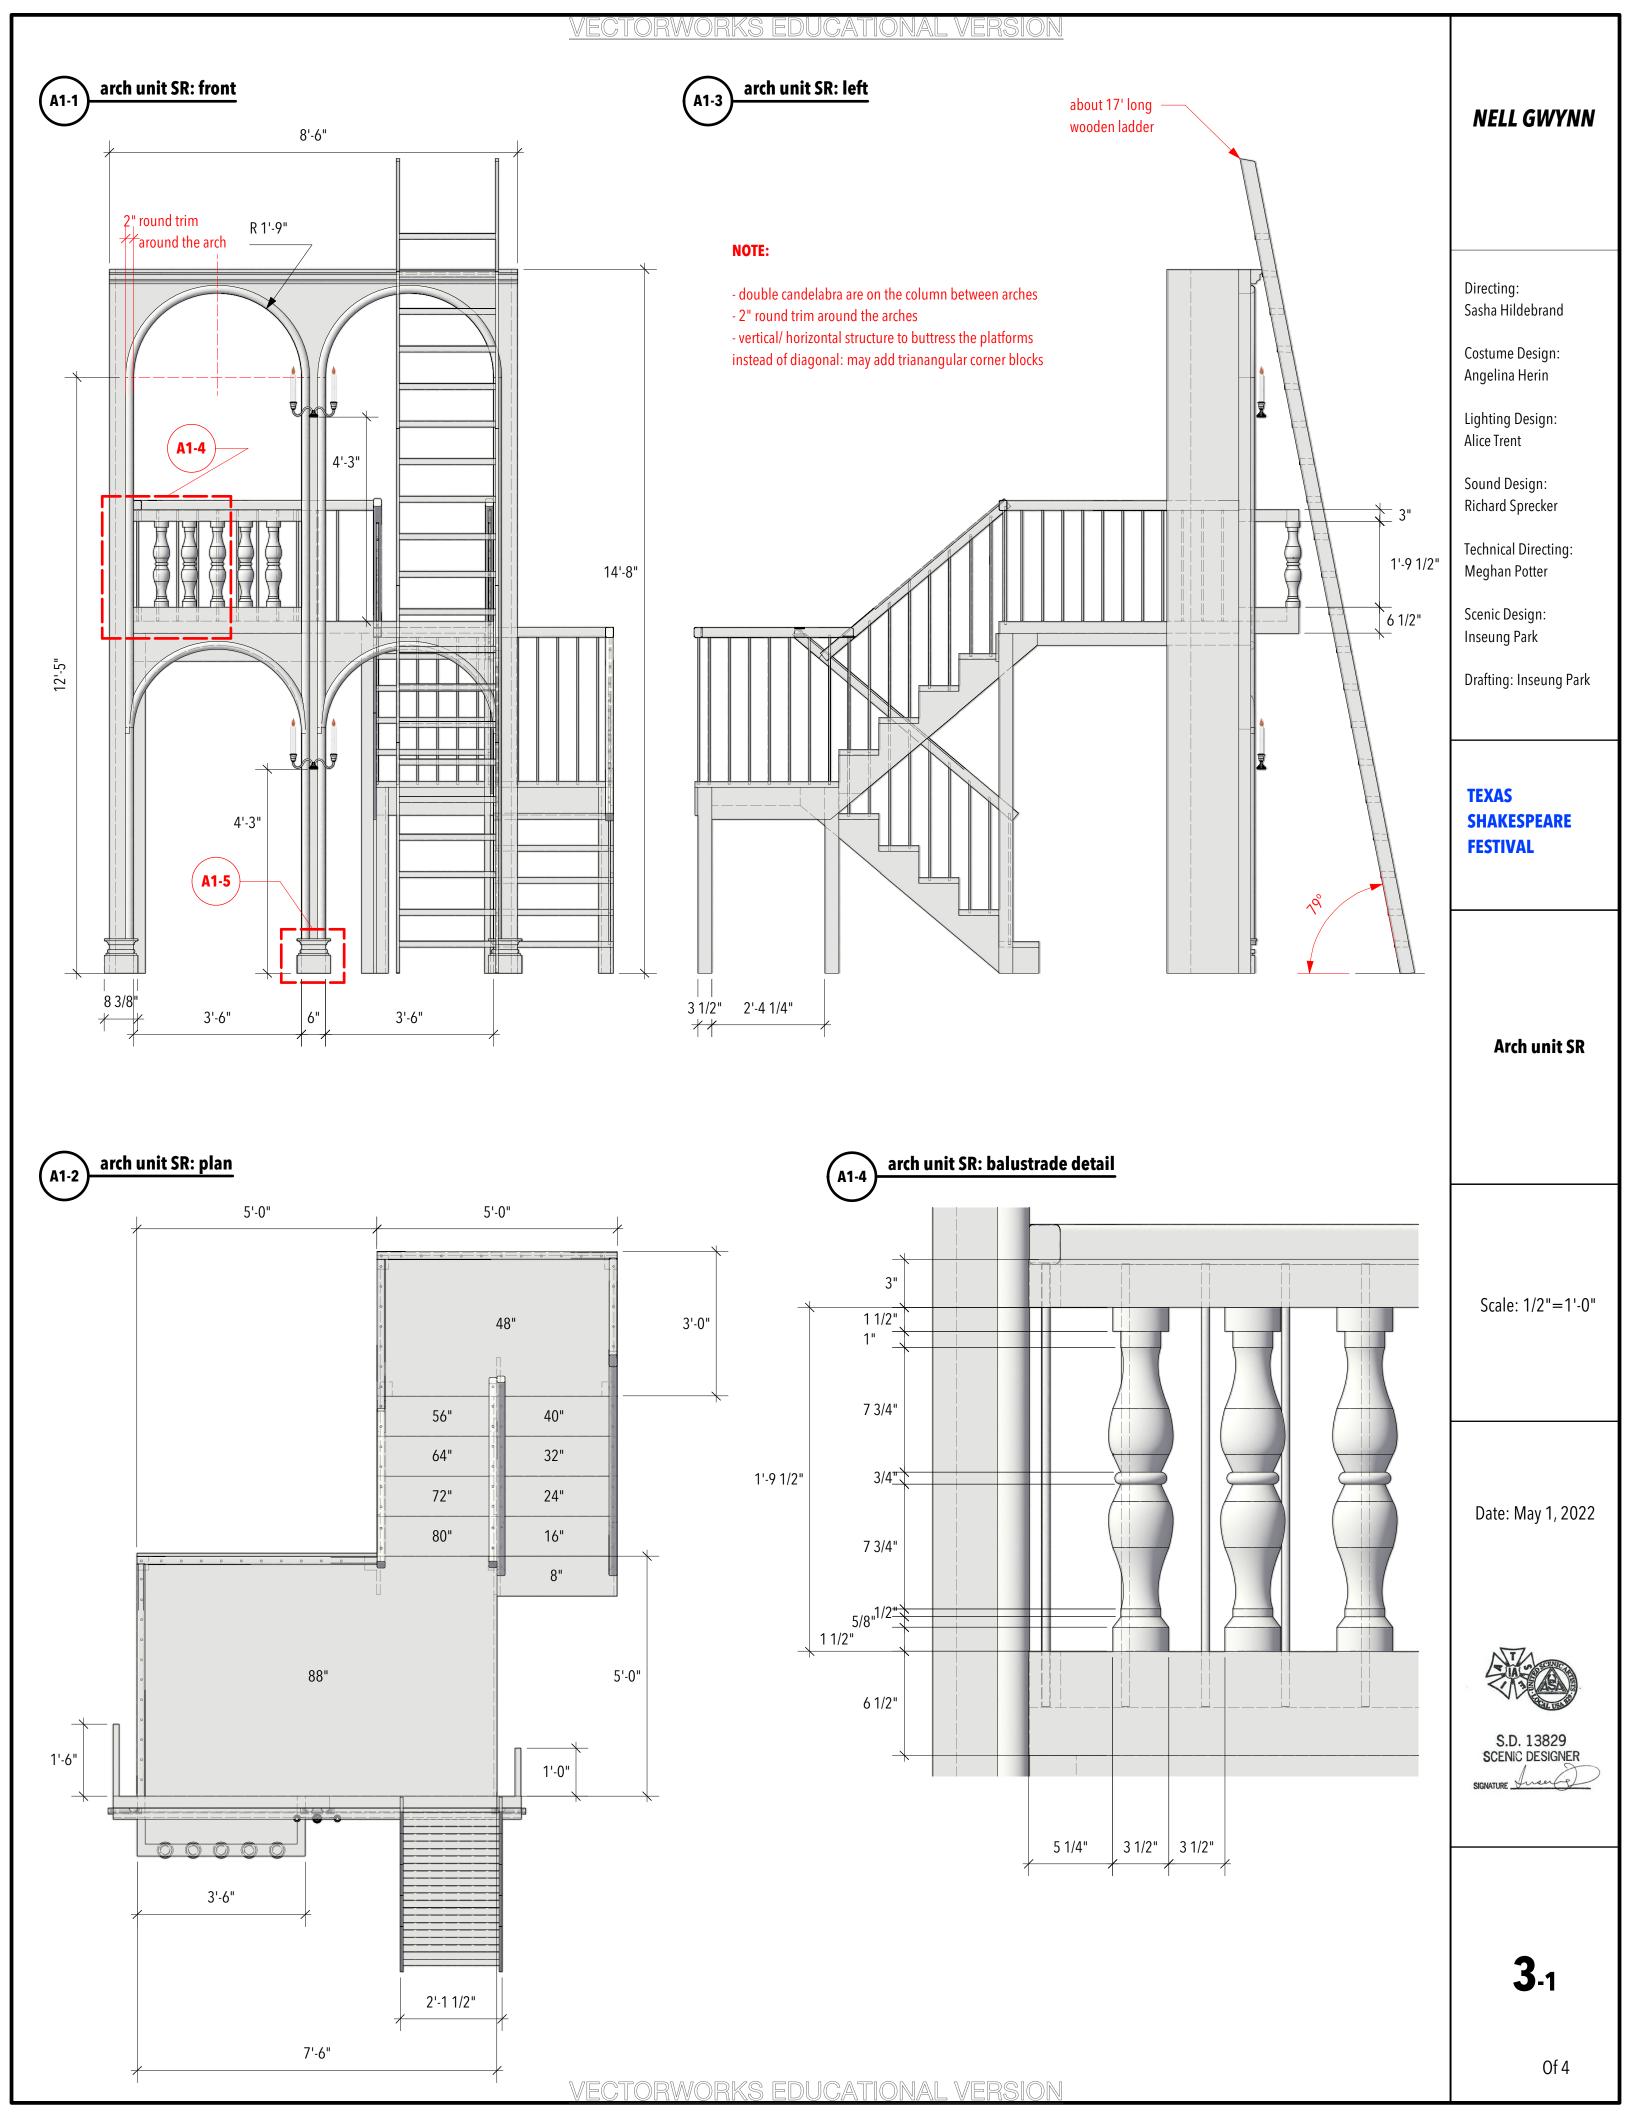

## **NELL GWYNN**

Directing: Sasha Hildebrand Costume Design: Angelina Herin Lighting Design: Alice Trent Sound Design: Richard Sprecker Technical Directing: Meghan Potter Scenic Design: Inseung Park Drafting: Inseung Park

#### **TEXAS SHAKESPEARE FESTIVAL**

### arch unit SR: perspective

Scale: 1/2"=1'-0"

Date: May 1, 2022

S.D. 13829 SCENIC DESIGNER

3-2