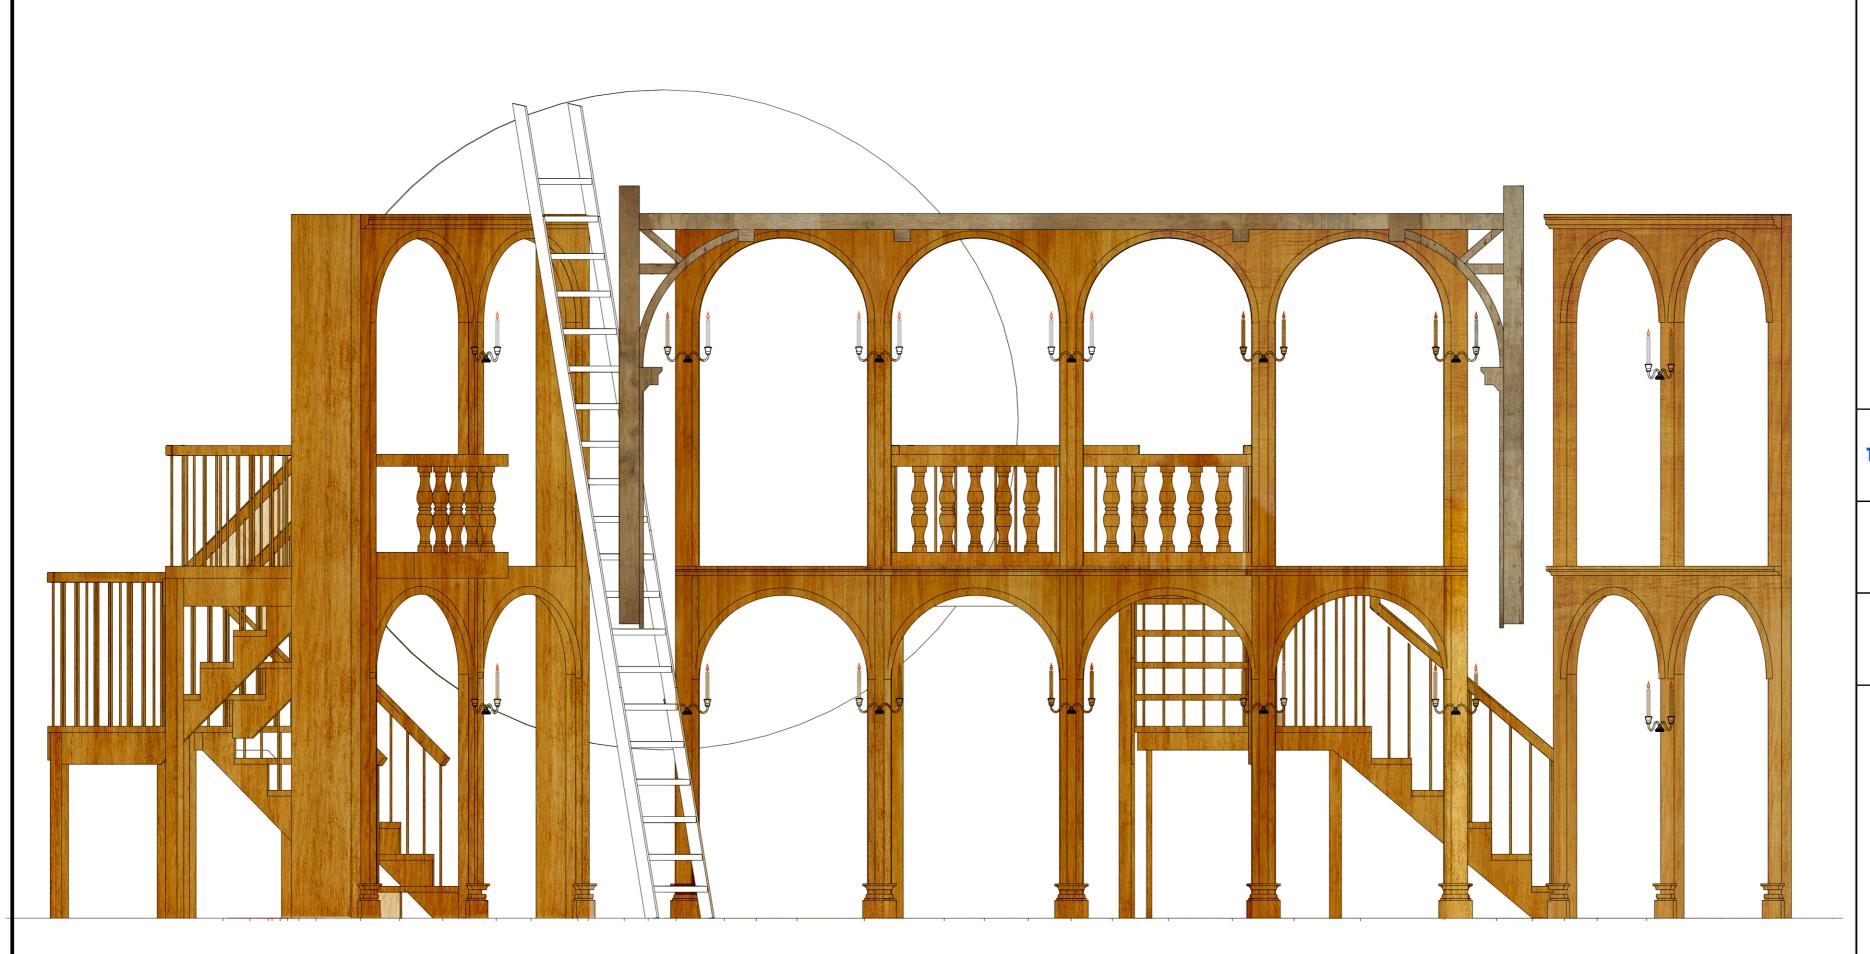

## **NELL GWYNN**

Directing: Sasha Hildebrand

Costume Design: Angelina Herin

Lighting Design: Alice Trent

Sound Design: Richard Sprecker

Technical Directing: Meghan Potter

Scenic Design: Inseung Park

Drafting: Inseung Park

### **TEXAS SHAKESPEARE FESTIVAL**

## Paint elevation: platforms

Scale: 1/2"=1'-0"

Date: May 1, 2022

S.D. 13829 SCENIC DESIGNER