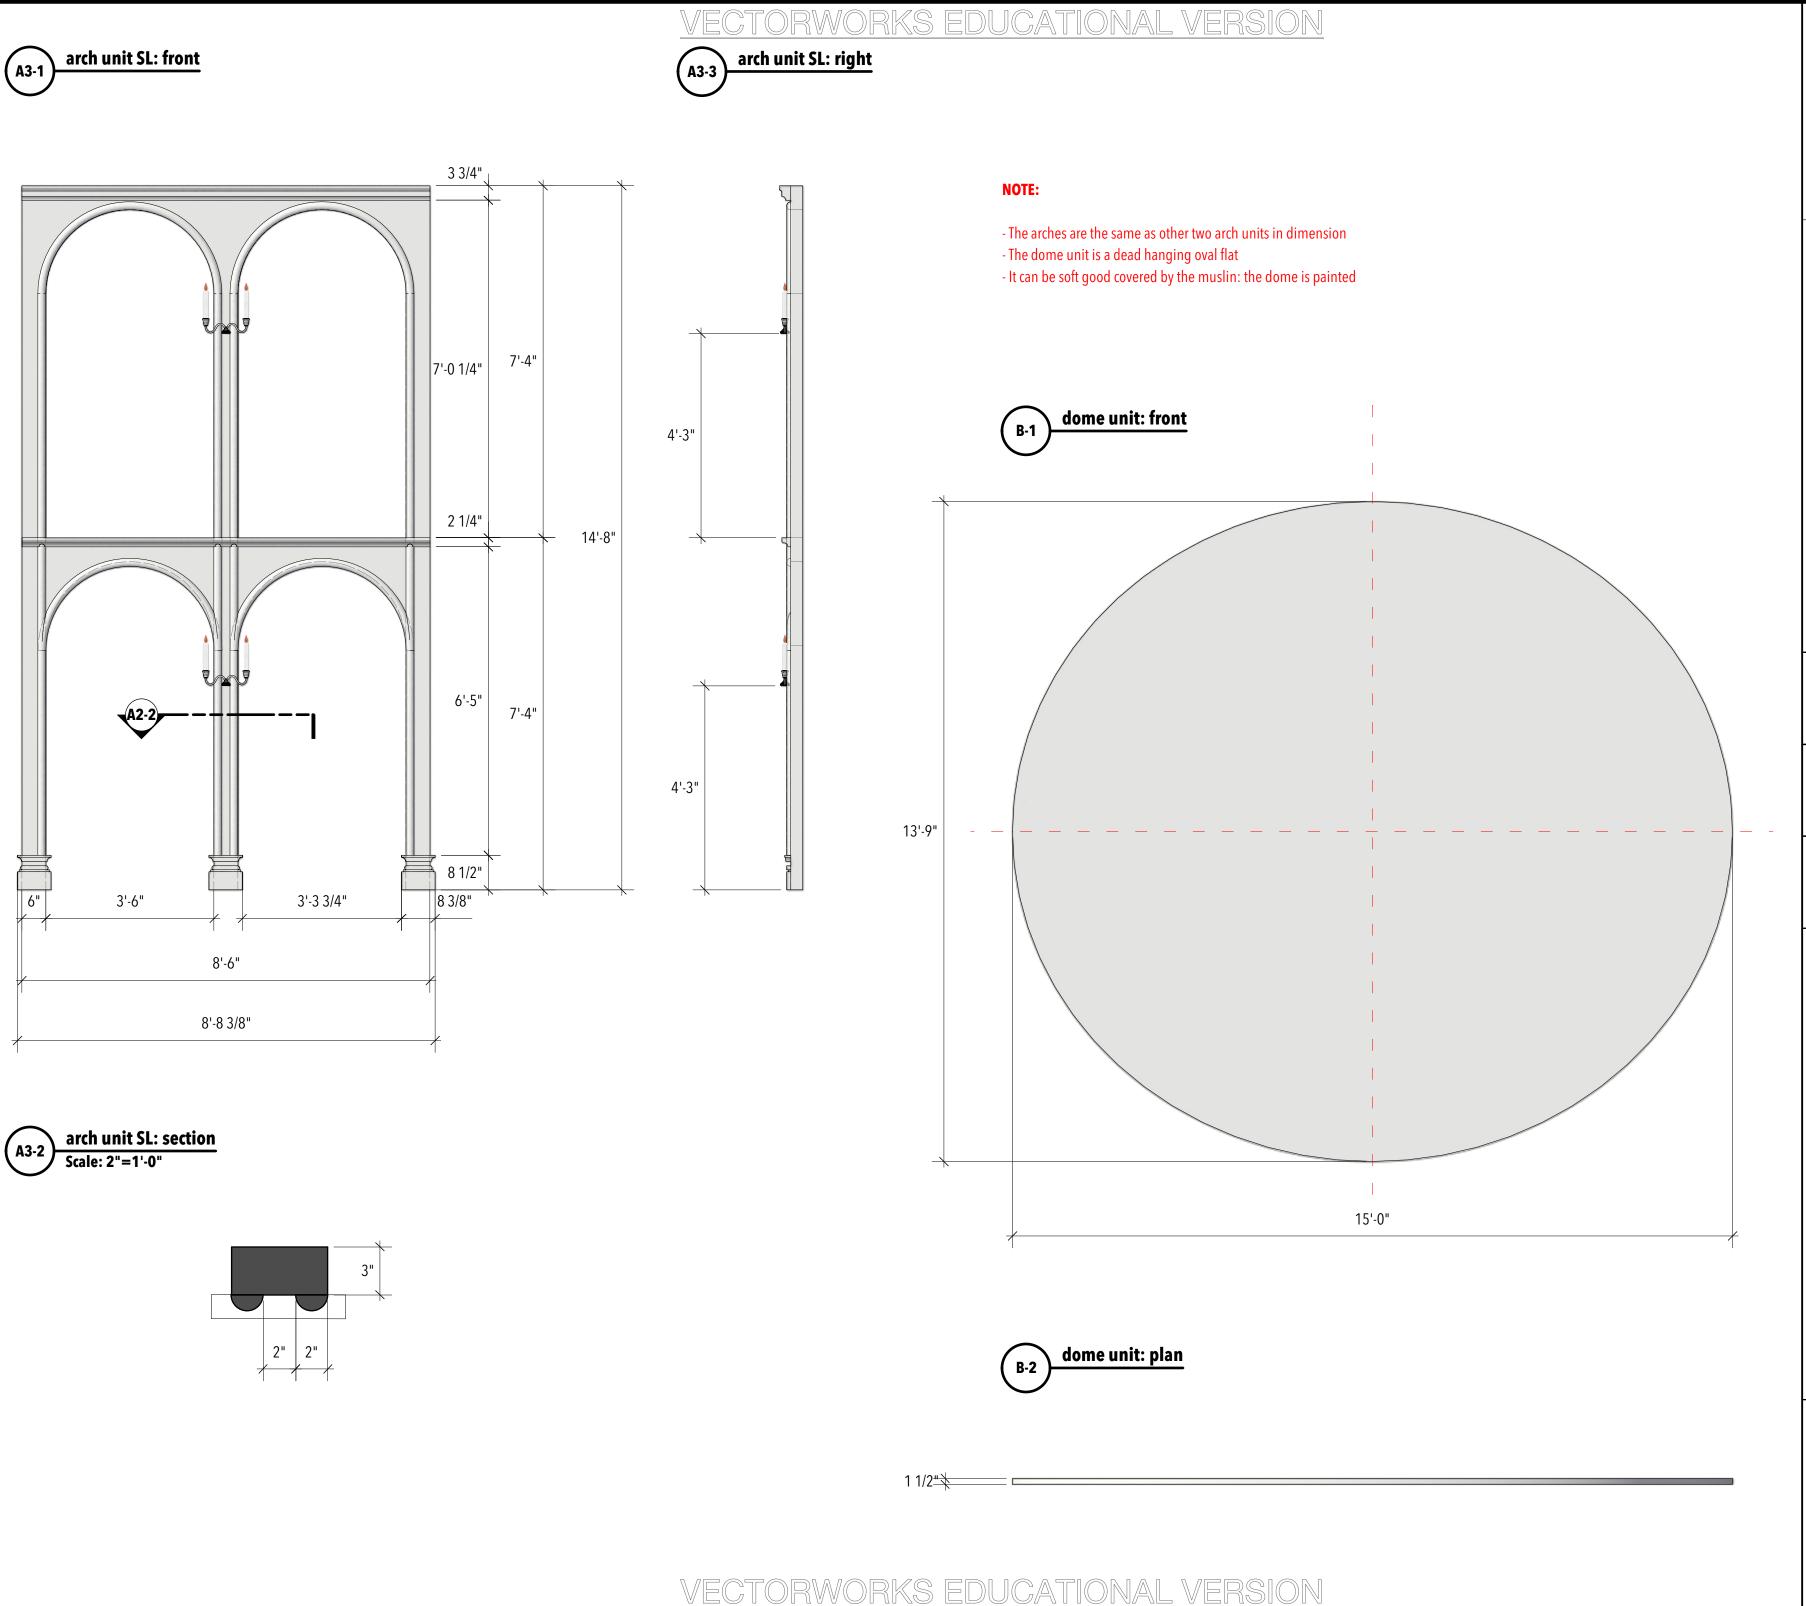

## **NELL GWYNN**

Directing: Sasha Hildebrand

Costume Design: Angelina Herin

Lighting Design: Alice Trent

Sound Design: Richard Sprecker

Technical Directing: Meghan Potter

Scenic Design: Inseung Park

Drafting: Inseung Park

#### TEXAS SHAKESPEARE FESTIVAL

## arch unit SL dome

Scale: 1/2"=1'-0"

Date: May 1, 2022

S.D. 13829
SCENIC DESIGNER

3.4