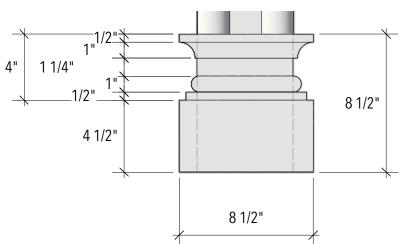

a Herin Lighting Design: Alice Trent Sound Design: Richard Sprecker Technical Directing: Meghan Potter Scenic Design: Inseung Park Drafting: Inseung Park

#### **TEXAS SHAKESPEARE FESTIVAL**

#### **Ground Plan**

Scale: 1/4"=1'-0"

Date: May 1, 2022



S.D. 13829 SCENIC DESIGNER

Of 4

#### Section:

Section at center line

- solid line: extents toward SR cut plane
- dashed line: extents toward SL cut plane





## **NELL GWYNN**

Directing: Sasha Hildebrand Costume Design: Angelina Herin Lighting Design: Alice Trent Sound Design: Richard Sprecker Technical Directing: Meghan Potter Scenic Design: Inseung Park Drafting: Inseung Park

#### **TEXAS SHAKESPEARE FESTIVAL**

#### Section

Scale: 1/4"=1'-0"

Date: May 1, 2022



S.D. 13829 SCENIC DESIGNER



# VECTORWORKS EDUCATIONAL VERSION







## **NELL GWYNN**

Directing: Sasha Hildebrand

Costume Design: Angelina Herin

Lighting Design: Alice Trent

Sound Design: Richard Sprecker

Technical Directing: Meghan Potter

Scenic Design: Inseung Park

Drafting: Inseung Park

#### **TEXAS SHAKESPEARE FESTIVAL**

### arch unit SR: perspective

Scale: 1/2"=1'-0"

Date: May 1, 2022



S.D. 13829 SCENIC DESIGNER

3-2





## **NELL GWYNN**

Directing: Sasha Hildebrand

Costume Design: Angelina Herin

Lighting Design: Alice Trent

Sound Design: Richard Sprecker

Technical Directing: Meghan Potter

Scenic Design: Inseung Park

Drafting: Inseung Park

#### TEXAS SHAKESPEARE FESTIVAL

## arch unit SL dome

Scale: 1/2"=1'-0"

Date: May 1, 2022



S.D. 13829
SCENIC DESIGNER

3.4



## **NELL GWYNN**

Directing: Sasha Hildebrand

Costume Des