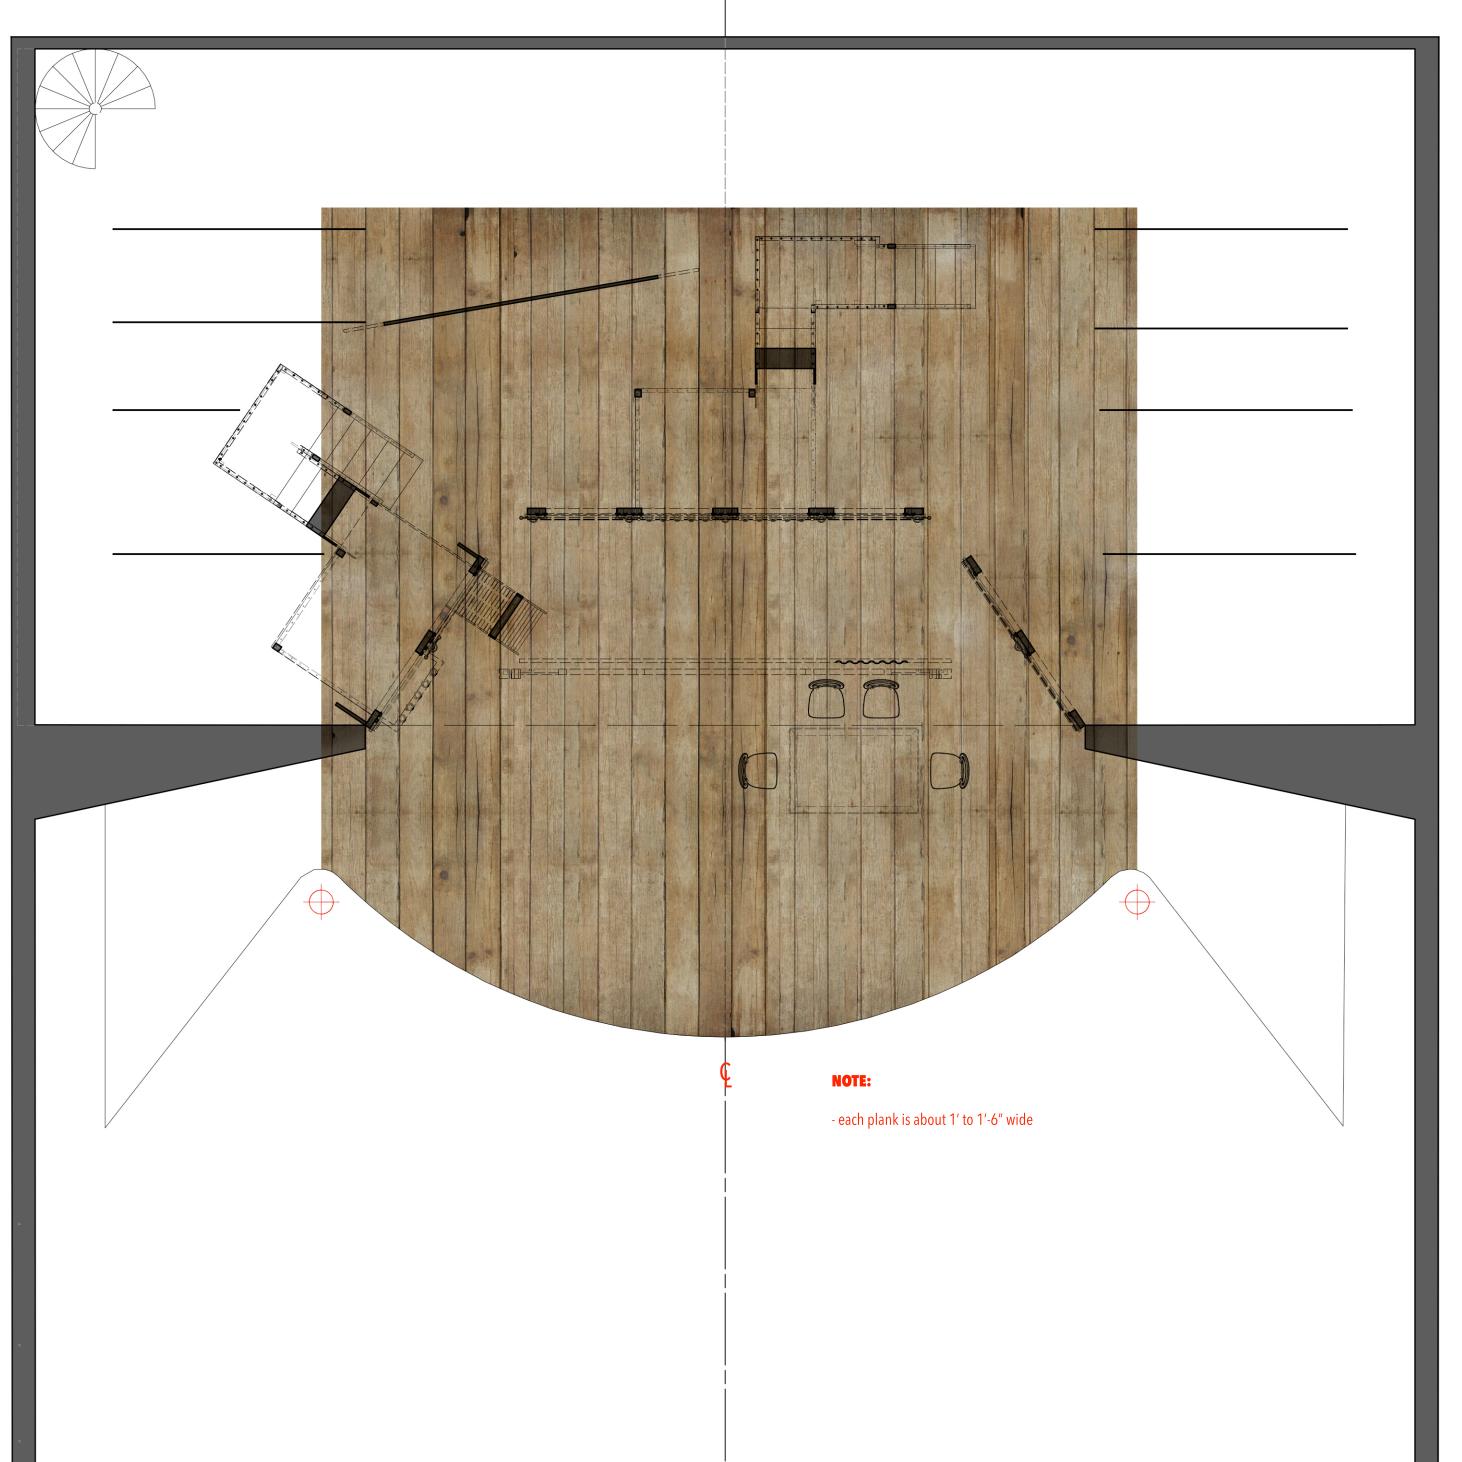

## **NELL GWYNN**

Directing: Sasha Hildebrand

Costume Design: Angelina Herin

Lighting Design: Alice Trent

Sound Design: Richard Sprecker

Technical Directing: Meghan Potter

Scenic Design: Inseung Park

Drafting: Inseung Park

### **TEXAS SHAKESPEARE FESTIVAL**

## Paint elevation: floor

Scale: 1/4"=1'-0"

Date: May 1, 2022

S.D. 13829
SCENIC DESIGNER

•

#### NOTE:

- the ladder is the same as the hanging beam: rustic, warm grey, van dyke brown to control shadow the platforms are gold oak, add sienna wood grain