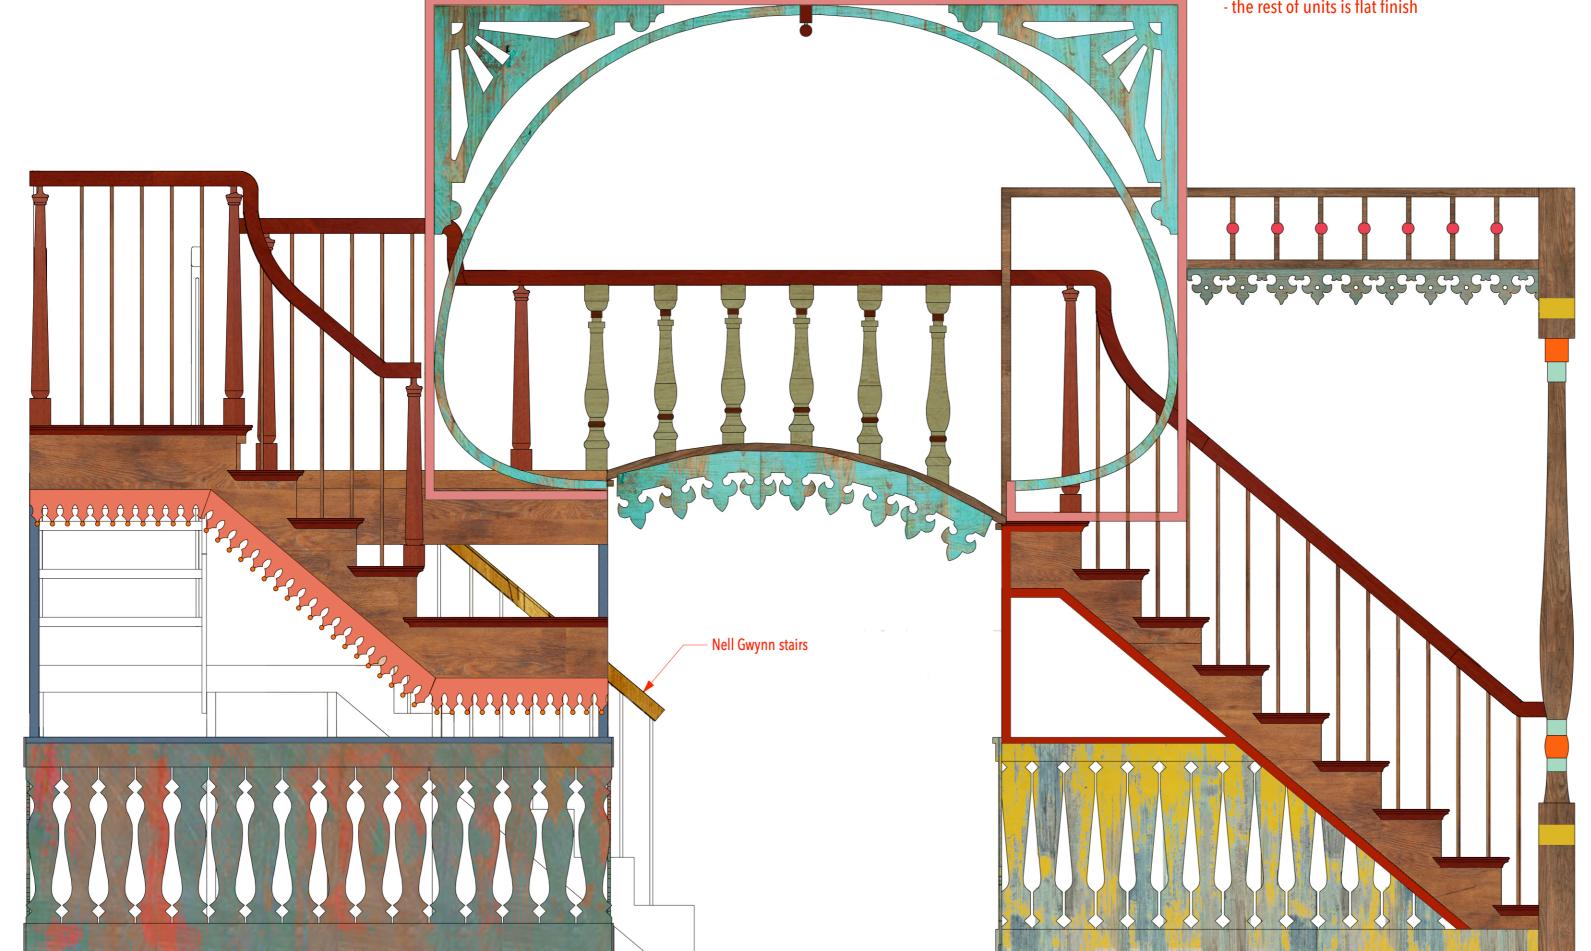

## **NOTE:**

- each tread of the stairs and the platform are the same color scheme as the stairs molding, wood graining
- the bridge is the dark walnut
- stairs hand rail, balustrades and trims are semi-glossy finish
  the rest of units is flat finish

## Paint Elevation: stairs platform

Scale: 3/4"=1'-0"

Date: May 1, 2022

S.D. 13829 SCENIC DESIGNER SIGNATURE Inserfig

2