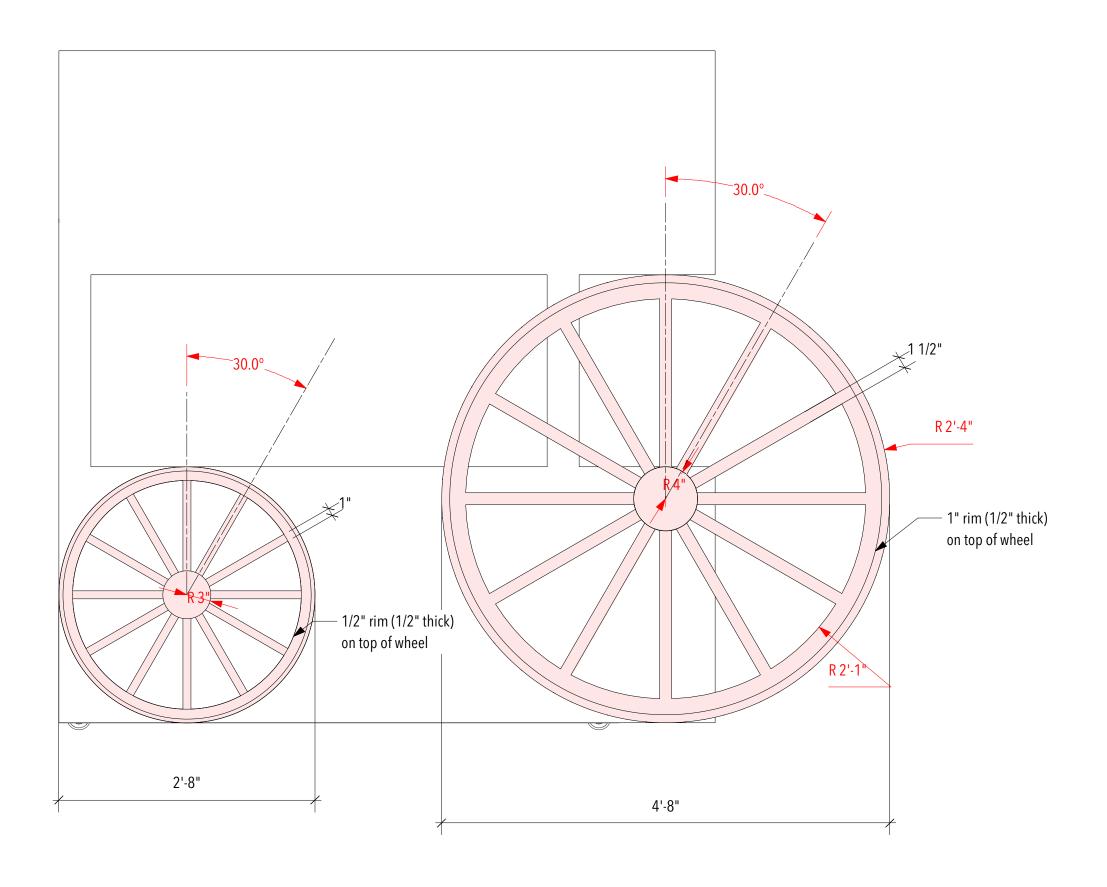

#### NOTE:

- Two carriage wheels: Ideally build two wheels in pink
- If no budget, build only big wheel, small wheel will be painted
- Big wheel: 4'-8" diameter, 12 spokes every 30 degree angle, hub flange 8" diameter, 1" thick
- small wheel: 2'-8" diameter, 12 spokes, hub flange 6" diameter
- 1" thick wheel
- two wheels are attached on the back of the train unit for Wells Fargo scene

## **Wells Fargo Wheel**

Scale: 1"=1'-0"

Date: May 1, 2022

S.D. 13829 SCENIC DESIGNER

**5**-4