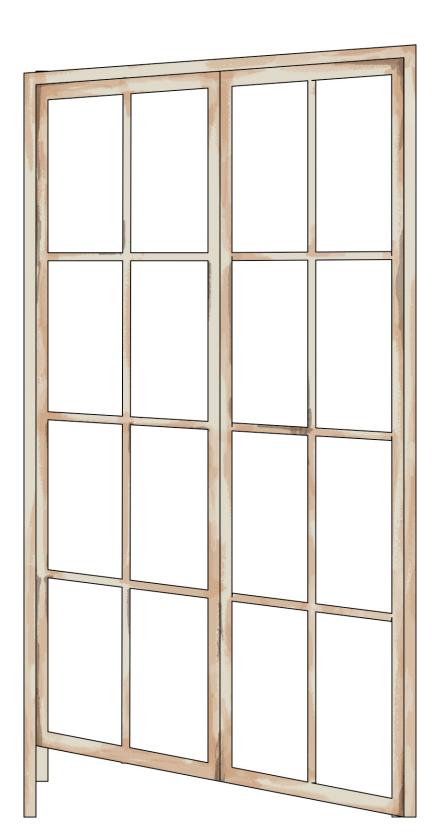

A-1

window SR: frame

A-2

window SR: shutter

#### NOTE:

- the base colors are sherwin-williums neutral ground and thistle
- adding rosco broadway sienna and van dyke brown for aging

SW 7568
Neutral Ground
Interior / Exterior
Location Number: 261-C5

SW 6283
Thistle
Interior / Exterior
Location Number: 190-C3

## Magnolia Ballet by Terry Guest

Directing: Mikael Burke
Costume Design: Toni Sirk
Lighting Design: Laura Glover
Projection Design: Mattew Mott
Sound Design: Willow James
Technical Directing: Zac Hunter
Scenic Design: Inseung Park
Drafting: Inseung Park

Phoenix Theatre Indianapolis

Paint Elevation: A. Window SR

Scale: 1"=1'-0"

Date:December 1, 2021

S.D. 13829 SCENIC DESIGNER

SIGNATURE Juses