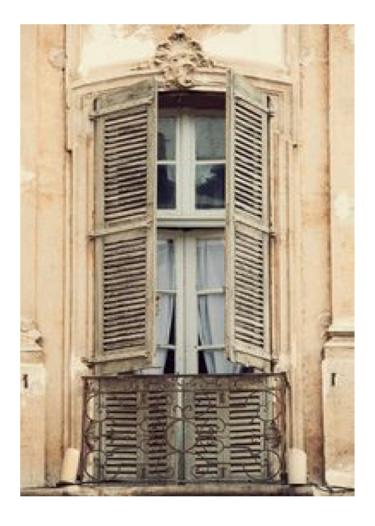

A-1

window SR: frame

A-2

window SR: shutter



#### reference



#### NOTE:

- the base colors are sherwin-williums neutral ground and thistle
- adding rosco broadway sienna and van dyke brown for aging

SW 7568
Neutral Ground
Interior / Exterior
Location Number: 261-C5

SW 6283
Thistle
Interior / Exterior
Location Number: 190-C3

## Magnolia Ballet by Terry Guest

Directing: Mikael Burke
Costume Design: Toni Sirk
Lighting Design: Laura Glover
Projection Design: Mattew Mott
Sound Design: Willow James
Technical Directing: Zac Hunter
Scenic Design: Inseung Park
Drafting: Inseung Park

Phoenix Theatre Indianapolis

Paint Elevation: A. Window SR

Scale: 1"=1'-0"

Date:December 1, 2021



S.D. 13829 SCENIC DESIGNER

SIGNATURE Juses

### space frame



## Magnolia Ballet by Terry Guest

Directing: Mikael Burke
Costume Design: Toni Sirk
Lighting Design: Laur