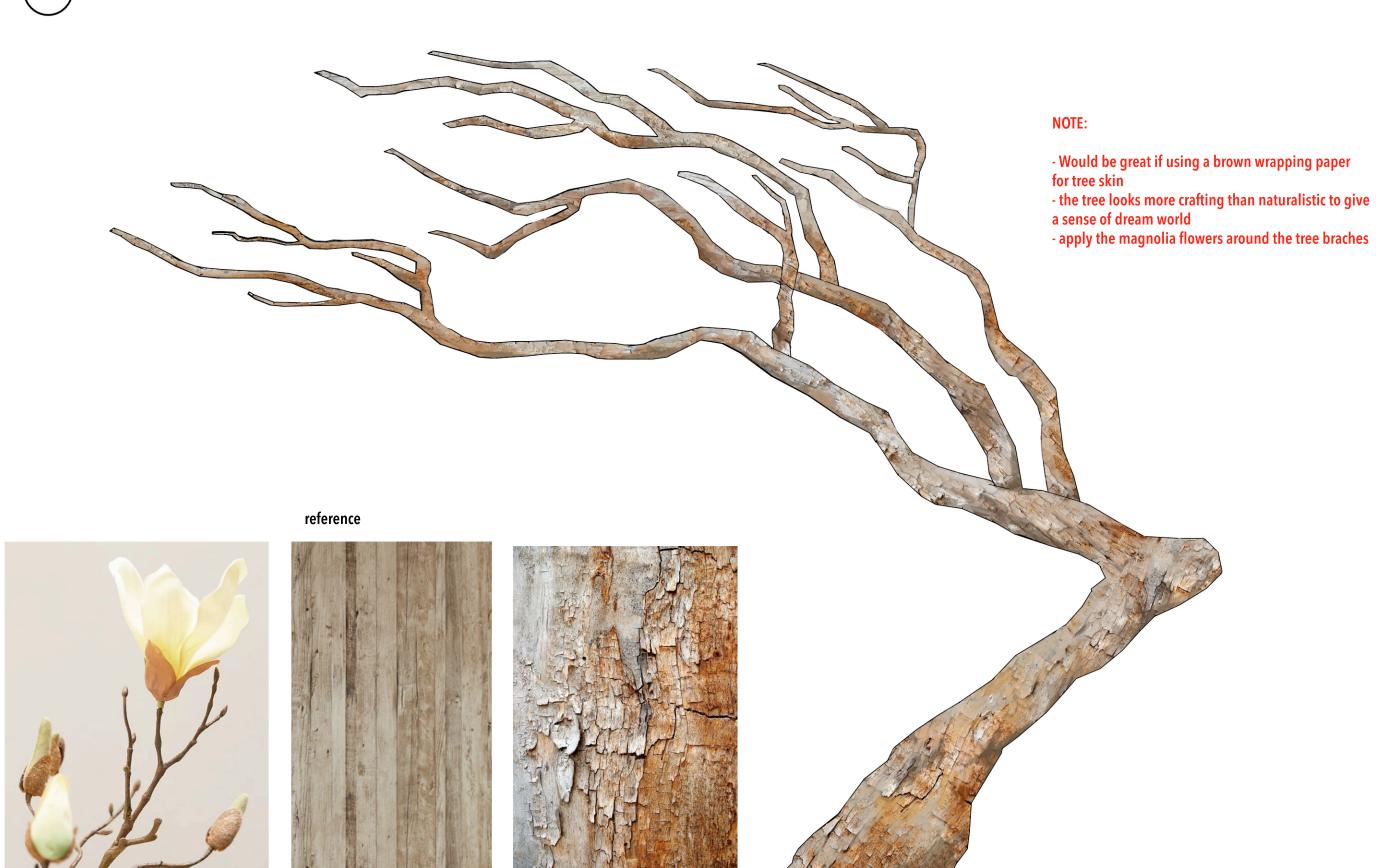

# Magnolia Ballet by Terry Guest

Directing: Mikael Burke
Costume Design: Toni Sirk
Lighting Design: Laura Glover
Projection Design: Mattew Mott
Sound Design: Willow James
Technical Directing: Zac Hunter
Scenic Design: Inseung Park
Drafting: Inseung Park

# Phoenix Theatre Indianapolis

## Paint Elevation: C. Tree blossom

Scale: 1"=1'-0"

Date:December 1, 2021

S.D. 13829 SCENIC DESIGNER

SIGNATURE Juse

window SL: frame

E-2 window SL: shutter

NOTE: