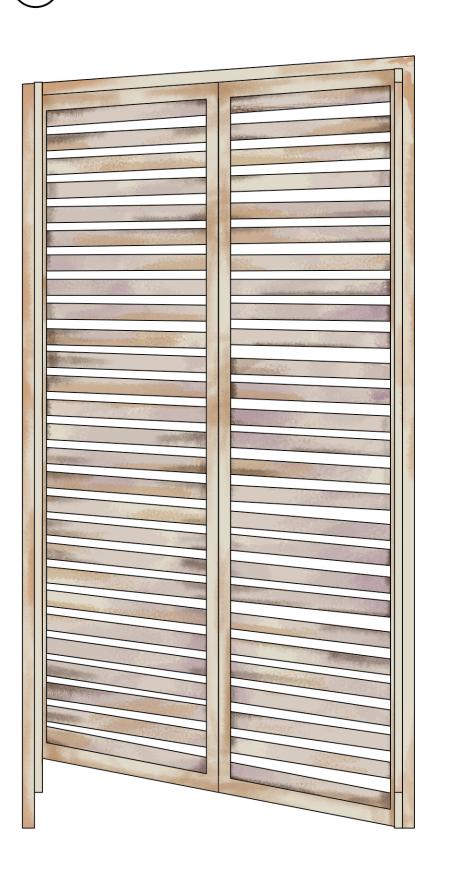

A-1

window SR: frame

A-2

window SR: shutter

### space frame

## Magnolia Ballet by Terry Guest

Directing: Mikael Burke
Costume Design: Toni Sirk
Lighting Design: Laura Glover
Projection Design: Mattew Mott
Sound Design: Willow James
Technical Directing: Zac Hunter
Scenic Design: Inseung Park
Drafting: Inseung Park

Phoenix Theatre Indianapolis

Paint Elevation: B. Frame

Scale: 1/2"=1'-0"

Date:December 1, 2021

S.D. 13829 SCENIC DESIGNER

SIGNATURE \_