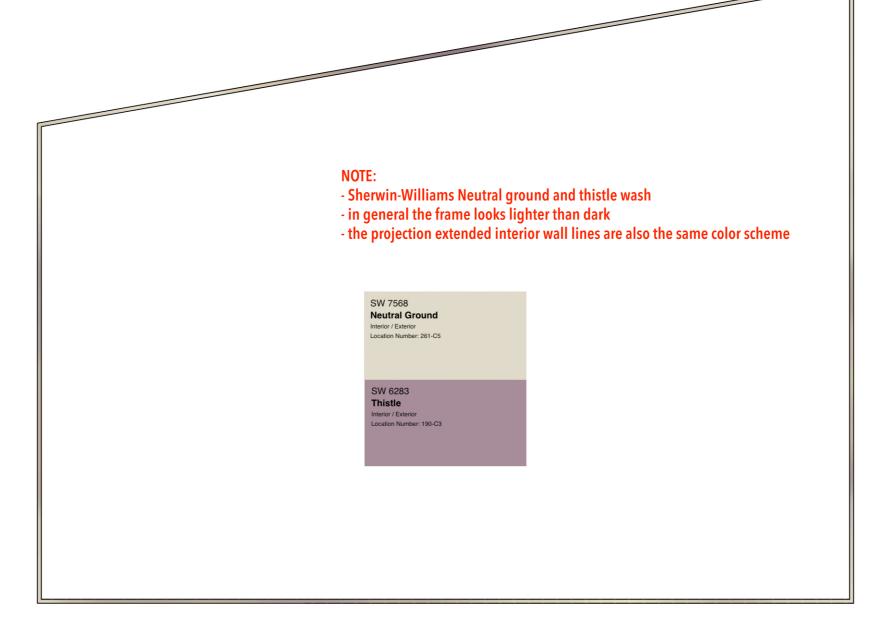

#### NOTE:

- the base colors are sherwin-williums neutral ground and thistle
- adding rosco broadway sienna and van dyke brown for aging

SW 7568
Neutral Ground
Interior / Exterior
Location Number: 261-C5

SW 6283
Thistle
Interior / Exterior
Location Number: 190-C3