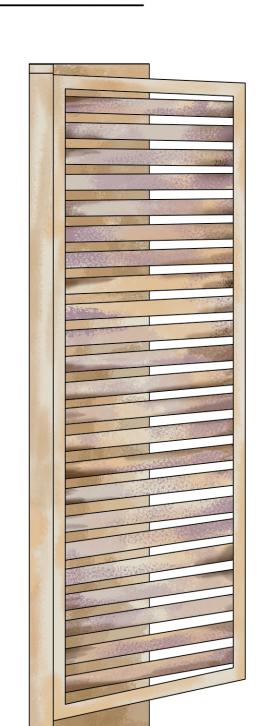

A-1

window SR: frame

A-2

window SR: shutter

#### NOTE:

- the base colors are sherwin-williums neutral ground and thistle
- adding rosco broadway sienna and van dyke brown for aging

SW 7568
Neutral Ground
Interior / Exterior
Location Number: 261-C5

SW 6283
Thistle
Interior / Exterior
Location Number: 190-C3

Phoenix Theatre Indianapolis

Paint Elevation: A. Window SR

Scale: 1"=1'-0"

Date:December 1, 2021

S.D. 13829 SCENIC DESIGNER

SIGNATURE Juses