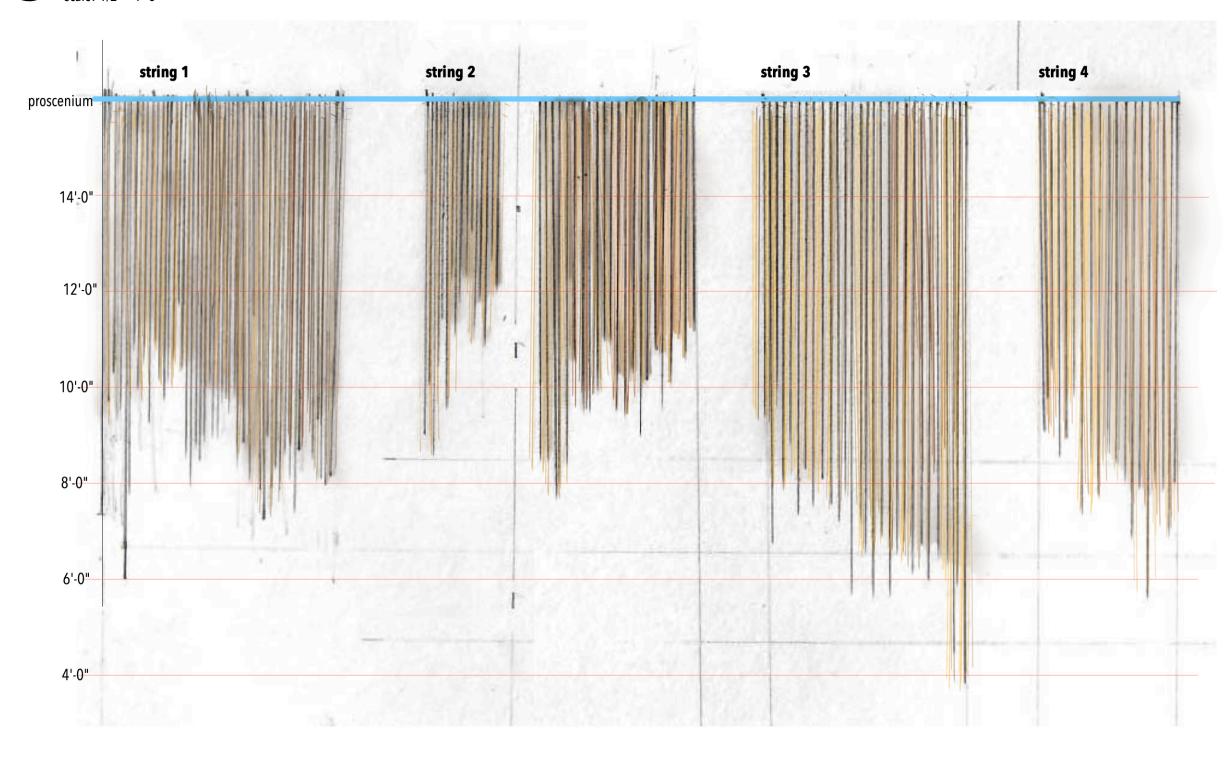

## G

### each moss strings: front

scale: 1/2"=1'-0"

floor

# Magnolia Ballet by Terry Guest

Directing: Mikael Burke
Costume Design: Toni Sirk
Lighting Design: Laura Glover
Projection Design: Mattew Mott
Sound Design: Willow James
Technical Directing: Zac Hunter
Scenic Design: Inseung Park
Drafting: Inseung Park

# Phoenix Theatre Indianapolis

### G. Moss strings

Scale: 1/2"=1'-0"

Date:December 1, 2021

S.D. 13829 SCENIC DESIGNER

SIGNATURE Juses