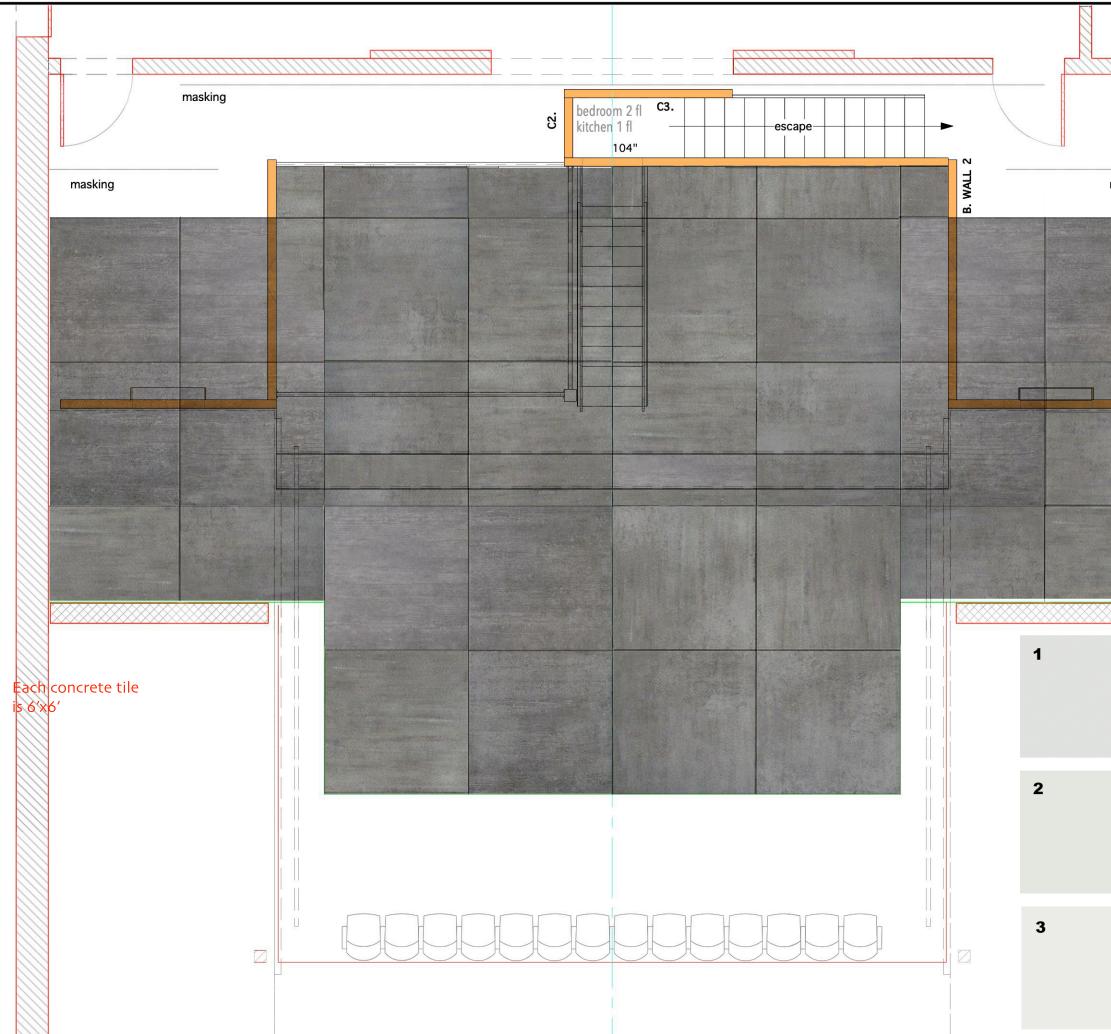

|         |                                 |                                          |    |                                                                                               |                                                     | of                    |
|---------|---------------------------------|------------------------------------------|----|-----------------------------------------------------------------------------------------------|-----------------------------------------------------|-----------------------|
| masking |                                 |                                          |    |                                                                                               | Paint Elevation:<br>Floor                           | Date: July 16, 2019   |
|         |                                 |                                          |    |                                                                                               | Paint<br>Floor                                      | Date:                 |
|         |                                 |                                          |    | The Winnipesaukee Playhouse                                                                   | ıg To Dinner                                        | Scale: 1/4"=1'-0"     |
|         |                                 | r dust:                                  | -  | The Winnipes                                                                                  | Guess Who's Coming To Dinner                        | Drafter: Inseung Park |
|         | colo                            | -19 valspa<br>r scheme f<br>s, stairs, w | or |                                                                                               |                                                     | Draf                  |
|         | possibility:<br>5007-1A valspar |                                          |    | Director: Neil Pankhurst<br>Scene Designer: Inseung Park<br>Technical Director: Andrew Stuart |                                                     |                       |
|         |                                 | : muse:<br>4-3 valspar                   |    |                                                                                               | Director: Neil Pankhurst<br>Scene Designer: Inseung | Technical Direct      |