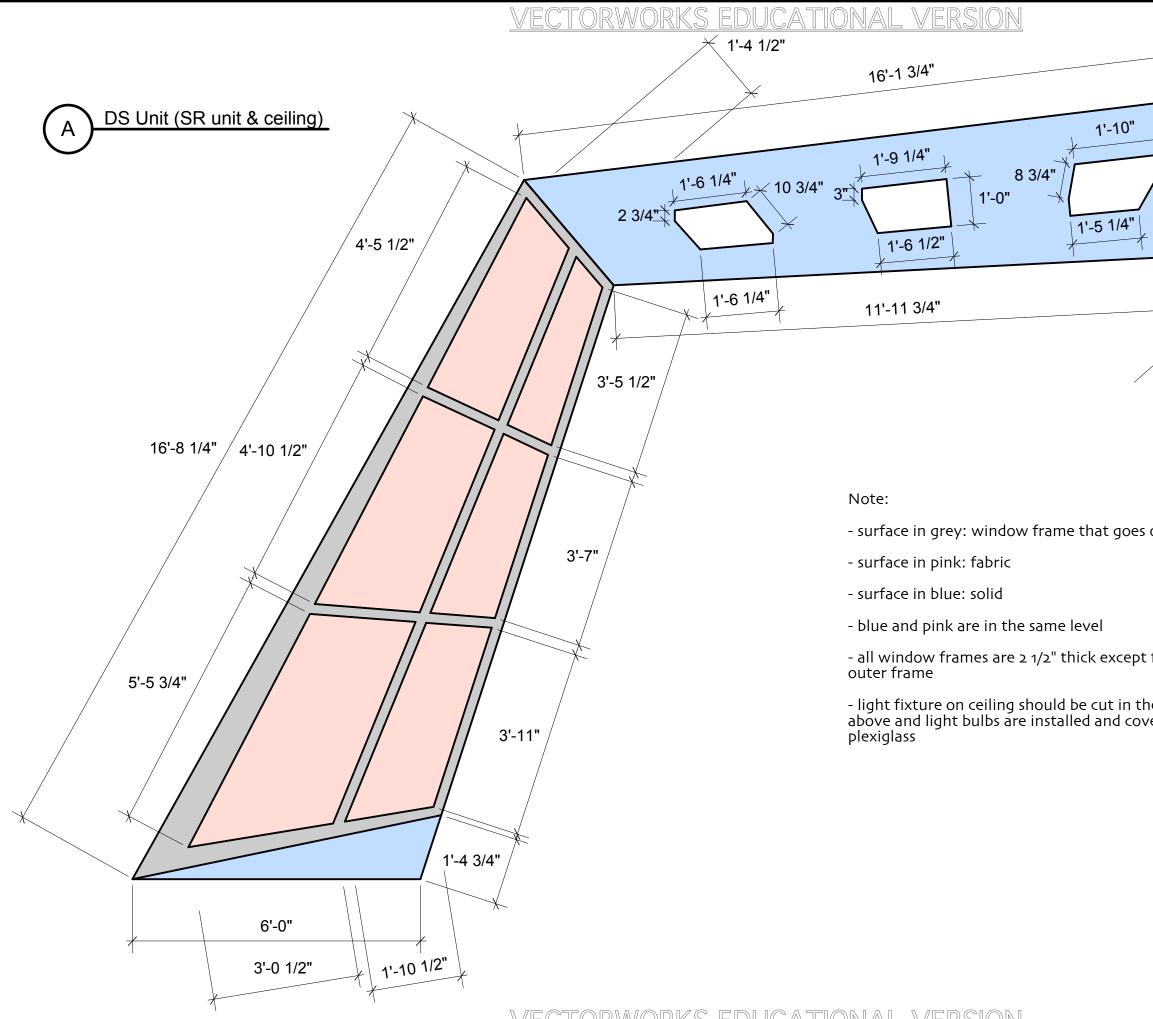

TORWORKS EDUCATIONAL VERSION VFC

|                                                        |                                 | N                                                    | Of                               |
|--------------------------------------------------------|---------------------------------|------------------------------------------------------|----------------------------------|
| 3 1/2"                                                 | ance                            | DS Unit (SR unit &<br>ceiling)                       | Date: Feb 6, 2017                |
| on the fabric                                          | Department of Theatre and Dance | FOR SCANDAL                                          | Scale: 1/2"=1'-0"                |
| for bottom and<br>ne shape drawn<br>vered with frosted | University of New Mexico, Dep   | SCHOOL FO                                            | Drafter: Inseung Park            |
|                                                        | Univ                            | Director: Kate Clark<br>Scene Designer: Inseung Park | Technical Director: Richard Hess |